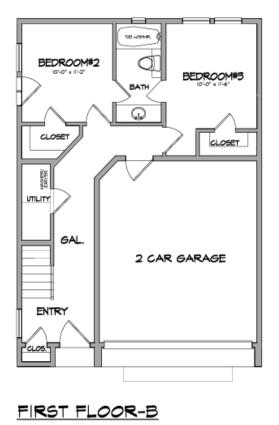

#### FIRST FLOOR

- Divided light entry door
- Porcelain Carrara marble entry
- Full bath with limestone counter
- French doors leading to the yard space
- Travertine shower walls & bath floor
- Two guest bedrooms with closets

#### **Guest Bedroom**

- Spacious closet
- Full sized bathroom features Crema Marfil Marble counters and Moen plumbing fixtures

# NAOMI COURTS

FIRST FLOOR UNIT-A

SECOND FLOOR UNIT-A

SECOND FLOOR-B