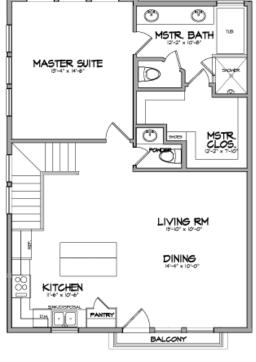

#### SECOND FLOOR

• Wood flooring throughout

#### Kitchen

- Italian Carrara marble countertops
- Beveled subway tile backsplash
- Kitchen island with extended countertop for comfortable seating and entertaining
- Stainless Steel gas range, dishwasher & microwave
- Cabinets featuring soft close drawers, doors and under cabinet lighting

#### Living/Dining Room

- Open concept features French doors with transoms leading to the balcony
- Pre-wired for 5.1 surround sound theater system
- Powder room with pedestal sink and Moen fixture
- Beveled top subway tile surround
- Hexagon tile mosaic flooring

#### Master Suite

- Wood floors throughout
- · Large walk in closets with built in storage chests
- Master bath with dual vanities, large beveled edge subway tile shower featuring an oversized shower head and frameless glass enclosure, and 6' whirlpool tub

# NAOMI COURTS

FIRST FLOOR UNIT-A

SECOND FLOOR UNIT-A

SECOND FLOOR-B