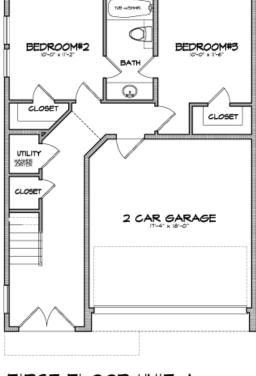

#### FIRST FLOOR

- Divided light entry door
- Porcelain Carrara marble entry
- Full bath with limestone counter
- French doors leading to the yard space
- Travertine shower walls & bath floor
- Two guest bedrooms with closets

#### **Guest Bedroom**

- Spacious closet
- Full sized bathroom features Crema Marfil Marble counters and Moen plumbing fixtures

# NAOMI COURTS

FIRST FLOOR UNIT-A

SECOND FLOOR UNIT-A

SECOND FLOOR-B