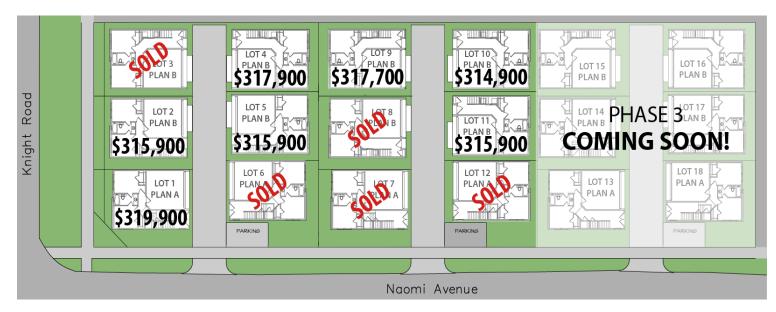

ATIONS**

- Dual paned insulated glass windows
- Structural engineered foundation constructed on a compact select fill pad
- Lennox HVAC 2 zone 14 seer high efficiency A/C
- R-19 insulation in exterior walls and R-30 attic insulation
- Seamless rain gutters
- 10', 11', 12' ceiling heights
- 2x6 wall construction which provides extra insulation and lowers power bills
- 50 gallon gas water heater
- ACES Warranty included. 1 year on all mechanical systems; 10 year on structure

#### EXTERIOR

- All homes are fully enclosed with ornamental iron fencing and have landscaped private yards
- HardiePlank® lap siding system

MICHAEL AFSHARI 8 3 2 - 8 7 5 - 3 2 5 2 michaela@michaelwilliam.com



# NAOMI COURTS







FIRST FLOOR UNIT-A



SECOND FLOOR UNIT-A









SECOND FLOOR-B

## NAOMI COURTS



#### **TEXAS MEDICAL CENTER**

The Texas Medical Center is home to doctors, residents, nurses, technicians and patients. Many of the public schools within the Medical Center are ranked amongst the top in the state. The real estate market has been one of the best performing suburban Houston neighborhoods for several years. It's location makes Downtown Houston, Rice University, the Museum District and West University convenient and accessible for a variety of shopping, dining and entertainment opportunities. The area has three METRORail Red Line stations as well as direct access to three major freeways.

#### THE DEVELOPER

Farb Homes has built a solid reputation building quality homes that satisfy their client's individual tastes. Farb Homes current developments include numerous projects