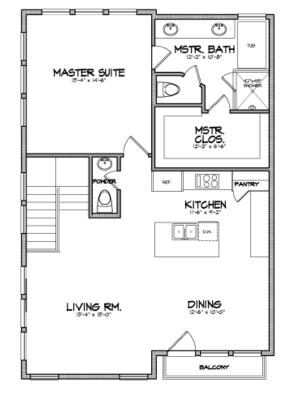

#### Kitchen

- Italian Carrara marble countertops
- Beveled subway tile backsplash
- Kitchen island with extended countertop for comfortable seating and entertaining
- Stainless Steel gas range, dishwasher & microwave
- Cabinets featuring soft close drawers, doors and under cabinet lighting

#### Living/Dining Room

- Open concept features French doors with transoms leading to the balcony
- Pre-wired for 5.1 surround sound theater system
- Powder room with pedestal sink and Moen fixture
- Beveled top subway tile surround
- Hexagon tile mosaic flooring

#### Master Suite

- Wood floors throughout
- · Large walk in closets with built in storage chests
- Master bath with dual vanities, large beveled edge subway tile shower featuring an oversized shower head and frameless glass enclosure, and 6' whirlpool tub

# NAOMI COURTS

FIRST FLOOR UNIT-A

SECOND FLOOR UNIT-A

SECOND FLOOR-B