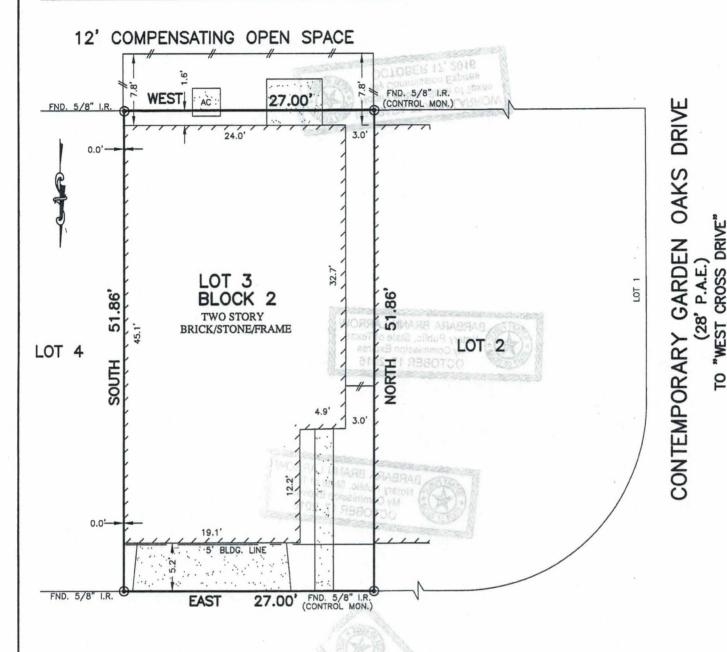

## PLAT OF SURVEY SCALE: 1" = 10'

FLOOD MAP:

THIS PROPERTY LIES IN ZONE "X" AS DEPICTED ON COMMUNITY PANEL No. 48201 C 0660 L, DATED: 06-18-07

"THIS INFORMATION IS BASED ON GRAPHIC PLOTTING. WE DO NOT ASSUME RESPONSIBILITY FOR EXACT DETERMINATION"

FOR: MARCO VIGNALI ADDRESS: 650 (UNIT 29) WEST **CROSS DRIVE** 

ALLPOINTS JOB #: CT66450 AF G.F.: (1320171717)

LOT 3, BLOCK 2,
CONTEMPORARY GARDEN OAKS,
REPLAT NO. 1,
FILM CODE No. 630160, MAP RECORDS,
HARRIS COUNTY, TEXAS

I HEREBY CERTIFY THAT THIS PLAT REPRESENTS THE RESULTS OF A SURVEY MADE ON THE GROUND, ON THE 12TH DAY OF NOVEMBER, 2014.

ALLPOINTS SERVICES CORP.

COMMERCIAL/BUILDER DIVISION

1515 WITTE ROAD

HOUSTON, TEXAS 77080