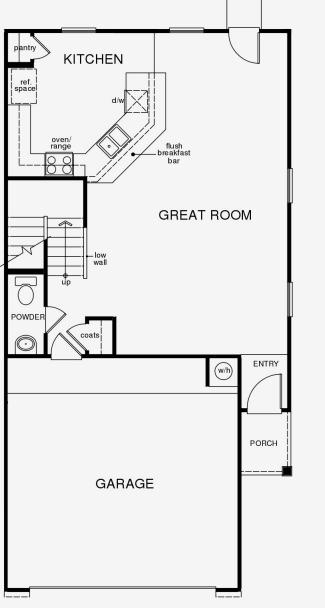

## Hollister Commons

Plan 1855

1,855 SQ. FT. :: 2 FLOORS :: 3 BED :: 2.5 BATH :: 2 GARAGE

**kb** HOME All renderings and floor plans are an artists' conceptual drawings and will vary from the actual plans and homes as built. Home images, colors and sizes are approximate for illustration purposes only and may not represent the lowest-priced homes in the community. Images show model homes displaying options/upgrades and upgraded landscaping which may be available at predetermined stages of construction for additional charges. If construction cut-off deadlines have passed, certain options/upgrades may no longer be available. Models also display many decorator items and furniture which are not available for purchase even upon additional payment. Visit the community for detailed lists of options/upgrades and decorator items and for additional important disclosures for the community and the home. Images do not reflect any racial preference. **FIRST FLOOR** 