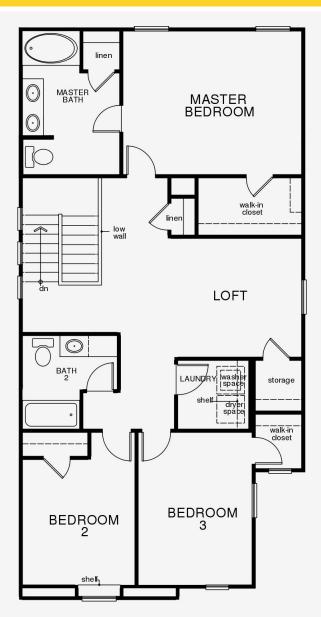

## Plan 1855

1,855 SQ. FT. :: 2 FLOORS :: 3 BED :: 2.5 BATH :: 2 GARAGE

All renderings and floor plans are an artists' conceptual drawings and will vary from the actual plans and homes as built. Home images, colors and sizes are approximate for illustration purposes only and may not represent the lowest-priced homes in the community. Images show model homes displaying options/upgrades and upgraded landscaping which may be available at predetermined stages of construction for additional charges. If construction cut-off deadlines have passed, certain options/upgrades may no longer be available. Models also display many decorator items and furniture which are not available for purchase even upon additional payment. Visit the community for detailed lists of options/upgrades and decorator items and for additional important disclosures for the community and the home. Images do not reflect any racial preference. SECOND FLOOR