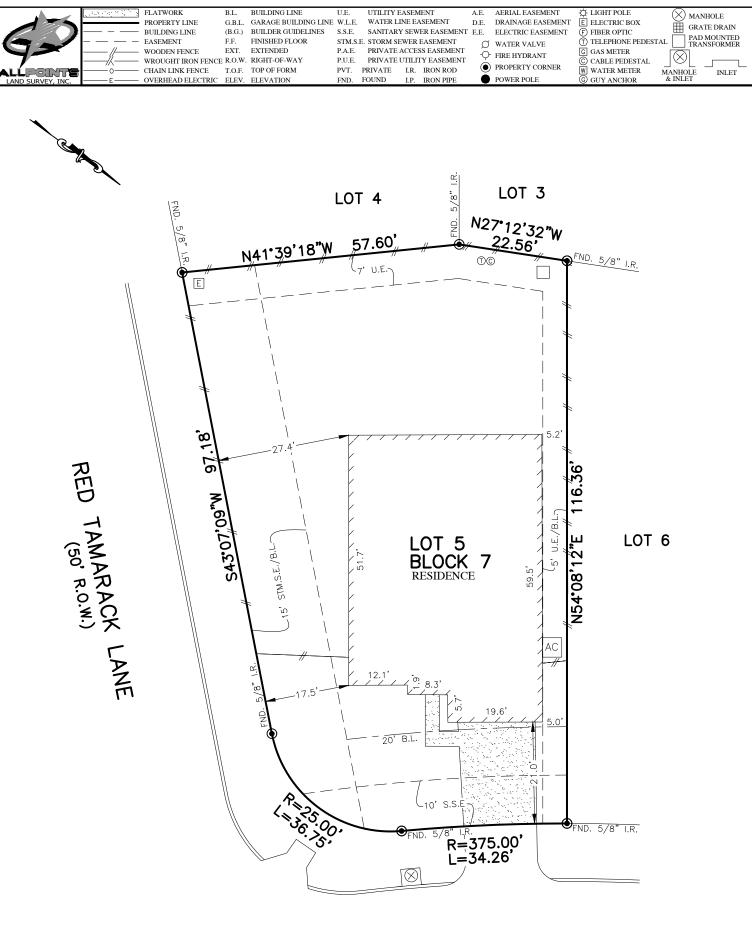

## BITTERNUT HICKORY LANE (50' R.O.W.)

## NOTES:

- 1. ALL BEARINGS SHOWN HEREON ARE BASED ON THE RECORDED PLAT.
- 2. SUBJECT TO APPLICABLE RESTRICTIVE COVENANTS LISTED IN ITEM No. 1 SCHEDULE "B" OF TITLE COMMITMENT ISSUED BY FIDELITY NATIONAL TITLE INSURANCE Co. UNDER G.F. No. 18004983.

## PLAT OF SURVEY SCALE: 1" = 20'

FLOOD MAP:
THIS PROPERTY LIES IN ZONE "X"
AS DEPICTED ON COMMUNITY PANEL
NO. 48201 C 0230 L, EFFECTIVE DATE: 6-18-07
"THIS INFORMATION IS BASED ON GRAPHIC PLOTTING.
WE DO NOT ASSUME RESPONSIBILITY FOR EXACT
DETERMINATION"

FOR: DEBORAH G. WILKINSON ADDRESS: 10003 BITTERNUT HICKORY LANE ALLPOINTS JOB #:CO140879 FM G.F.: 18004983

LOT 5, BLOCK 7,
PINE TRACE VILLAGE, SECTION 5,
FILM CODE NO. 669229, MAP RECORDS,
HARRIS COUNTY, TEXAS