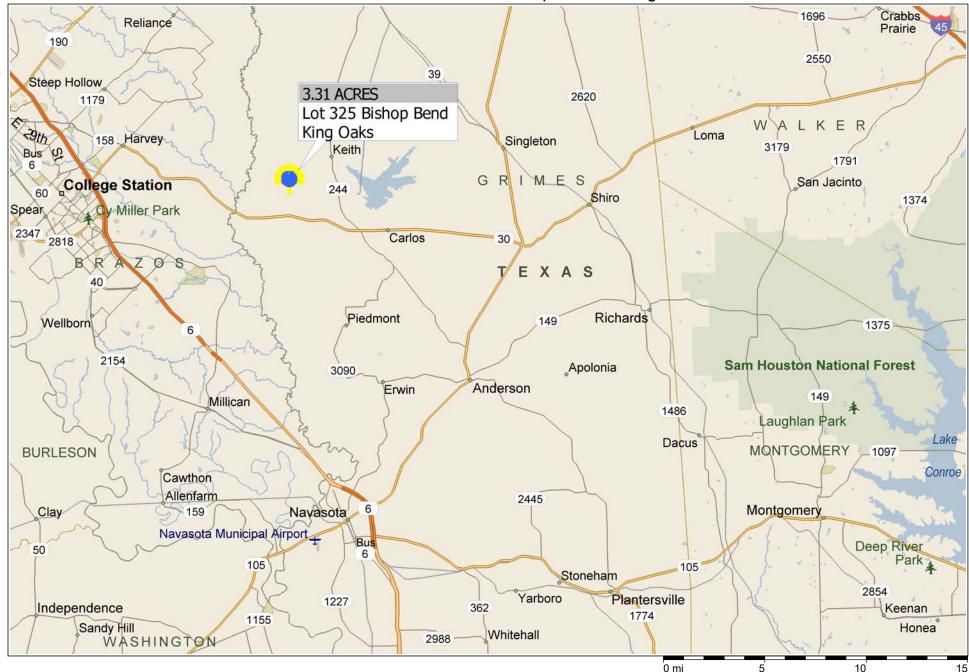

## \*\*\* 3.31 ACRES \*\*\* Lot 325 Bishop Bend ~ King Oaks

Copyright © and (P) 1988–2010 Microsoft Corporation and/or its suppliers. All rights reserved. http://www.microsoft.com/mappoint/

Certain mapping and direction data © 2010 NAVTEQ. All rights reserved. The Data for areas of Canada includes information taken with permission from Canadian authorities, including: © Her Majesty the Queen in Right of Canada, © Queen's Printer for Ontario. NAVTEQ and NAVTEQ ON BOARD are trademarks of NAVTEQ. © 2010 Tele Atlas North America, Inc. All rights reserved. Tele Atlas and Tele Atlas North America are trademarks of Tele Atlas, Inc. © 2010 by Applied Geographic Systems. All rights reserved.