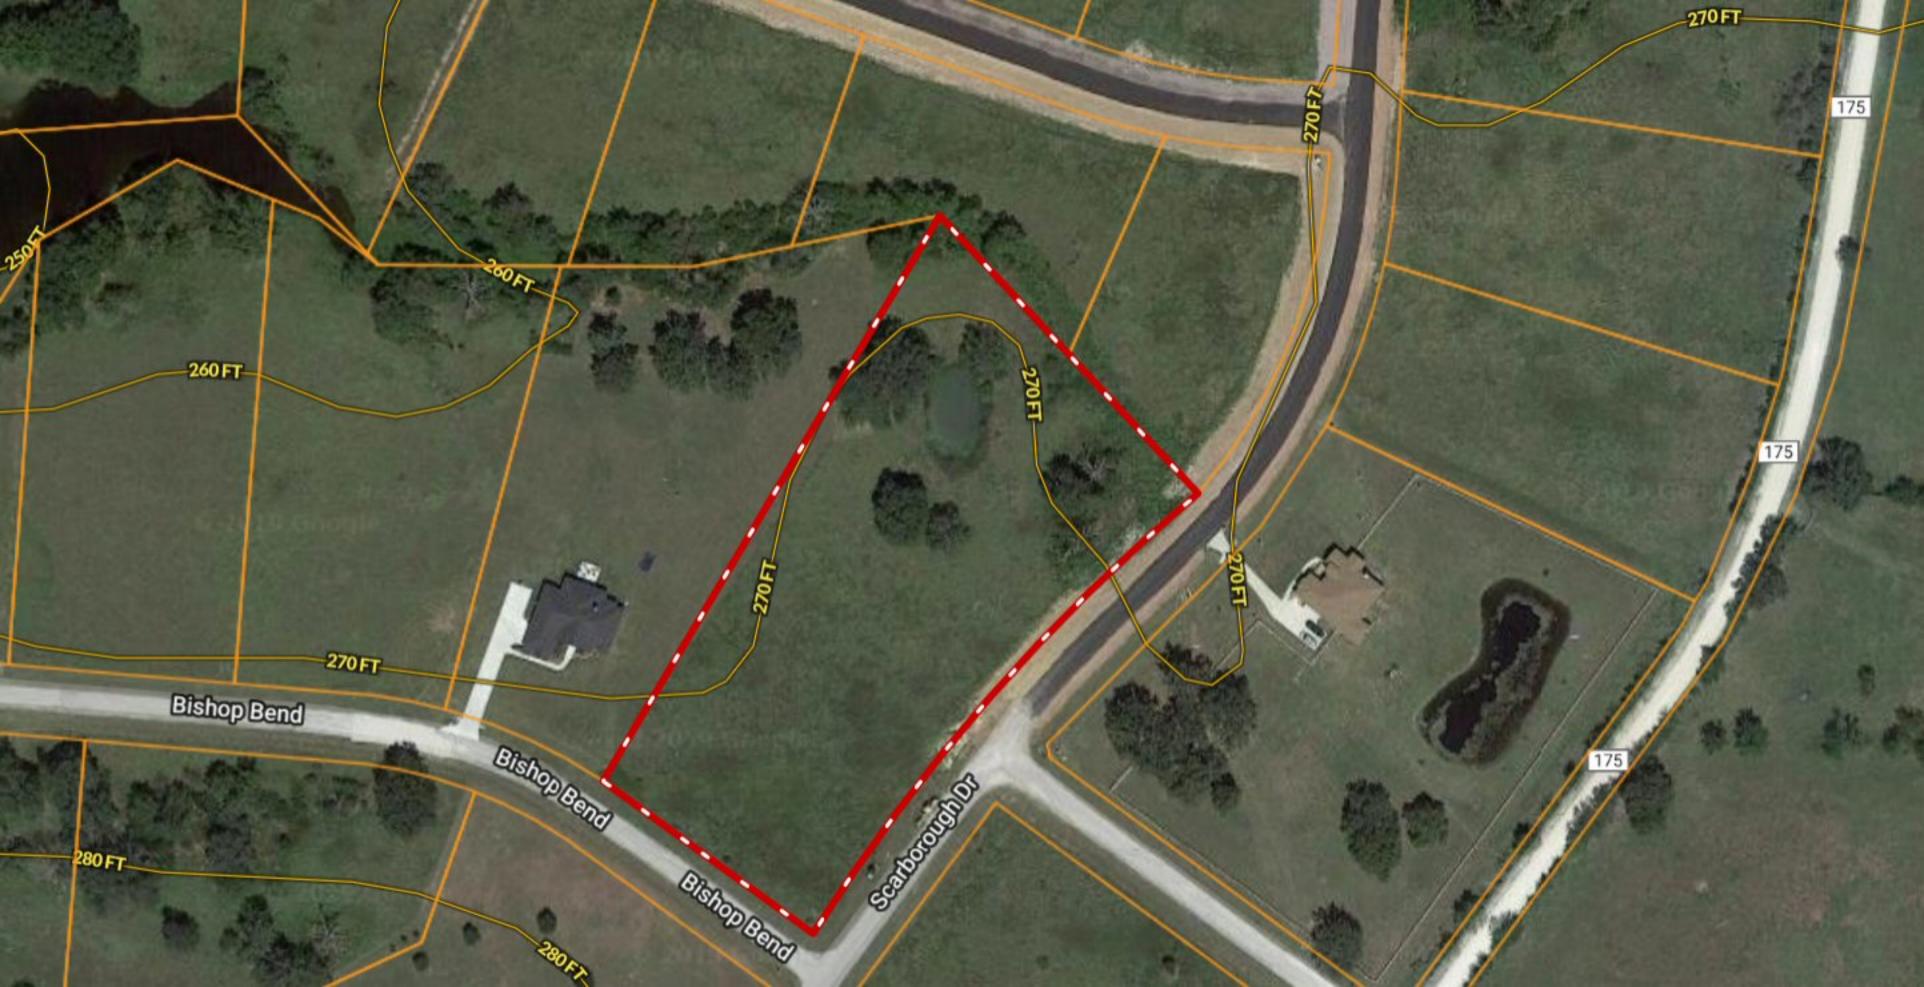

## \*\*\* 3.31 ACRES \*\*\* Lot 325 Bishop Bend ~ King Oaks

Copyright © and (P) 1988–2010 Microsoft Corporation and/or its suppliers. All rights reserved. http://www.microsoft.com/mappoint/

Certain mapping and direction data © 2010 NAVTEQ. All rights reserved. The Data for areas of Canada includes information taken with permission from Canadian authorities, including: © Her Majesty the Queen in Right of Canada, © Queen's Printer for Ontario. NAVTEQ and NAVTEQ ON BOARD are trademarks of NAVTEQ. © 2010 Tele Atlas North America, Inc. All rights reserved. Tele Atlas and Tele Atlas North America are trademarks of Tele Atlas, Inc. © 2010 by Applied Geographic Systems. All rights reserved.