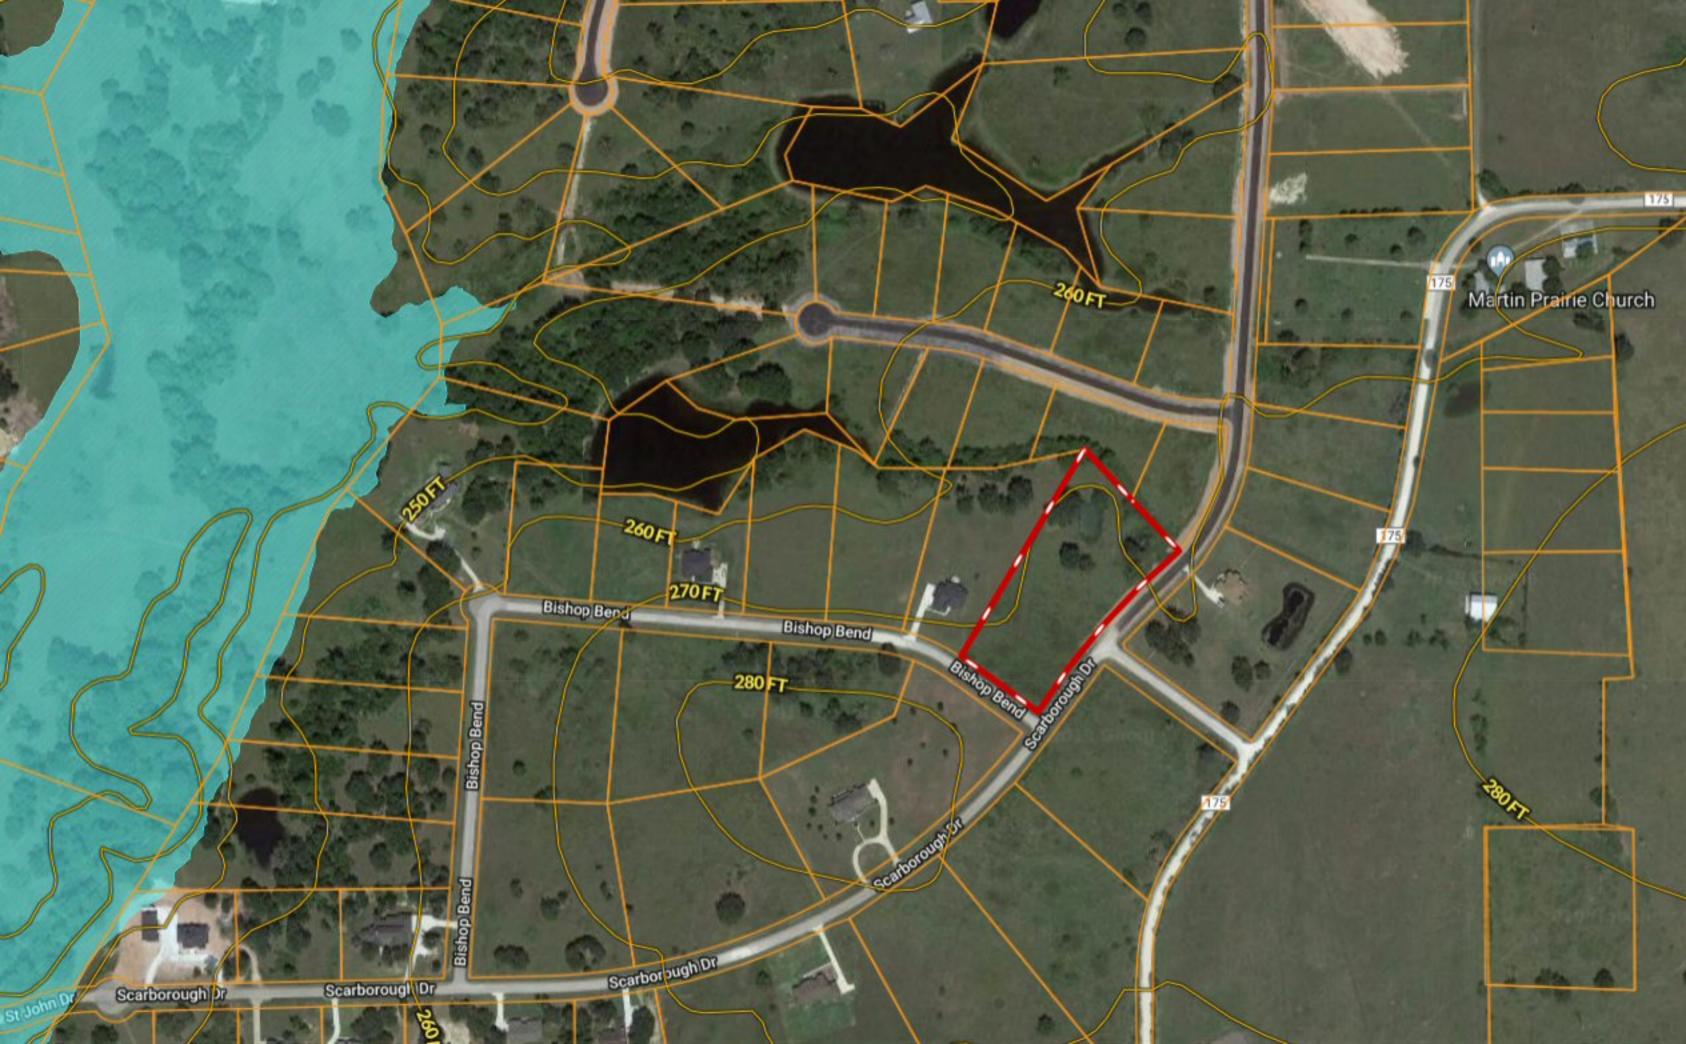

## \*\*\* 3.31 ACRES \*\*\* Lot 325 Bishop Bend ~ King Oaks

Copyright © and (P) 1988–2010 Microsoft Corporation and/or its suppliers. All rights reserved. http://www.microsoft.com/mappoint/

Certain mapping and direction data © 2010 NAVTEQ. All rights reserved. The Data for areas of Canada includes information taken with permission from Canadian authorities, including: © Her Majesty the Queen in Right of Canada, © Queen's Printer for Ontario. NAVTEQ and NAVTEQ ON BOARD are trademarks of NAVTEQ. © 2010 Tele Atlas North America, Inc. All rights reserved. Tele Atlas and Tele Atlas North America are trademarks of Tele Atlas, Inc. © 2010 by Applied Geographic Systems. All rights reserved.