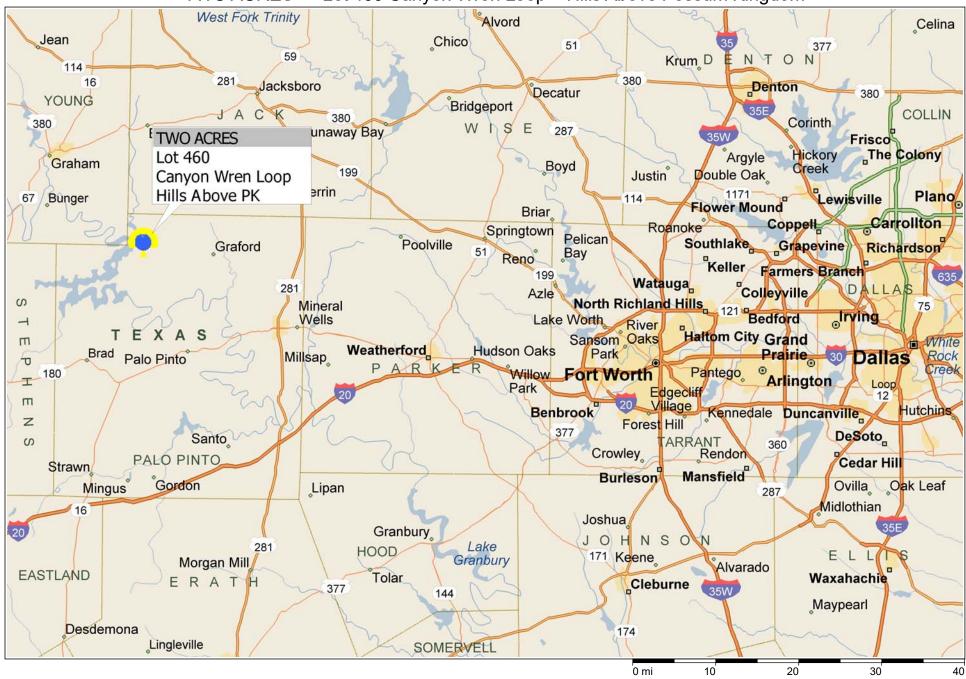

## \*\* TWO ACRES \*\* Lot 460 Canyon Wren Loop ~ Hills Above Possum Kingdom

Copyright © and (P) 1988–2010 Microsoft Corporation and/or its suppliers. All rights reserved. http://www.microsoft.com/mappoint/
Certain mapping and direction data © 2010 NAVTEQ. All rights reserved. The Data for areas of Canada includes information taken with permission from Canadian authorities, including: © Her Majesty the Queen in Right of Canada, © Queen's Printer for Ontario. NAVTEQ and
NAVTEQ ON BOARD are trademarks of NAVTEQ. © 2010 Tele Atlas North America, Inc. All rights reserved. Tele Atlas and Tele Atlas North America are trademarks of Tele Atlas, Inc. © 2010 by Applied Geographic Systems. All rights reserved.