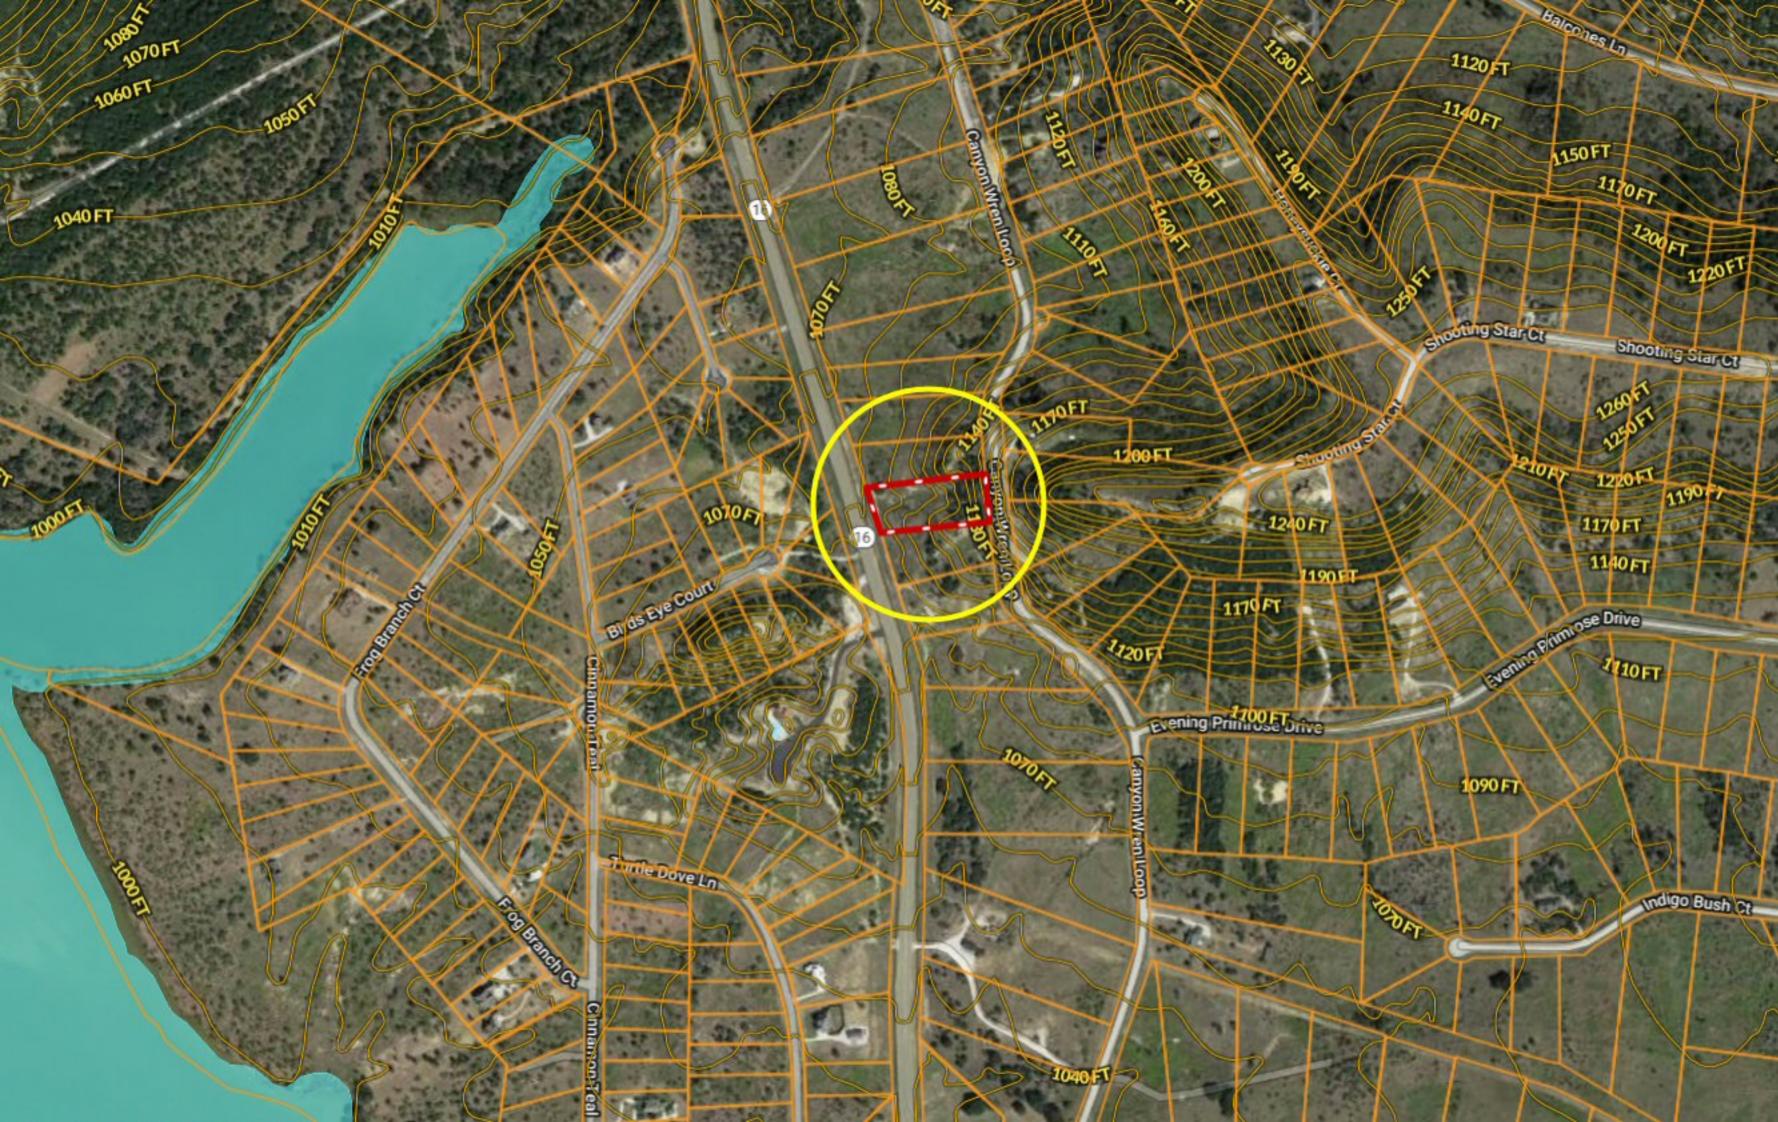

## \*\* TWO ACRES \*\* Lot 460 Canyon Wren Loop ~ Hills Above Possum Kingdom

Copyright © and (P) 1988–2010 Microsoft Corporation and/or its suppliers. All rights reserved. http://www.microsoft.com/mappoint/
Certain mapping and direction data © 2010 NAVTEQ. All rights reserved. The Data for areas of Canada includes information taken with permission from Canadian authorities, including: © Her Majesty the Queen in Right of Canada, © Queen's Printer for Ontario. NAVTEQ and
NAVTEQ ON BOARD are trademarks of NAVTEQ. © 2010 Tele Atlas North America, Inc. All rights reserved. Tele Atlas and Tele Atlas North America are trademarks of Tele Atlas, Inc. © 2010 by Applied Geographic Systems. All rights reserved.