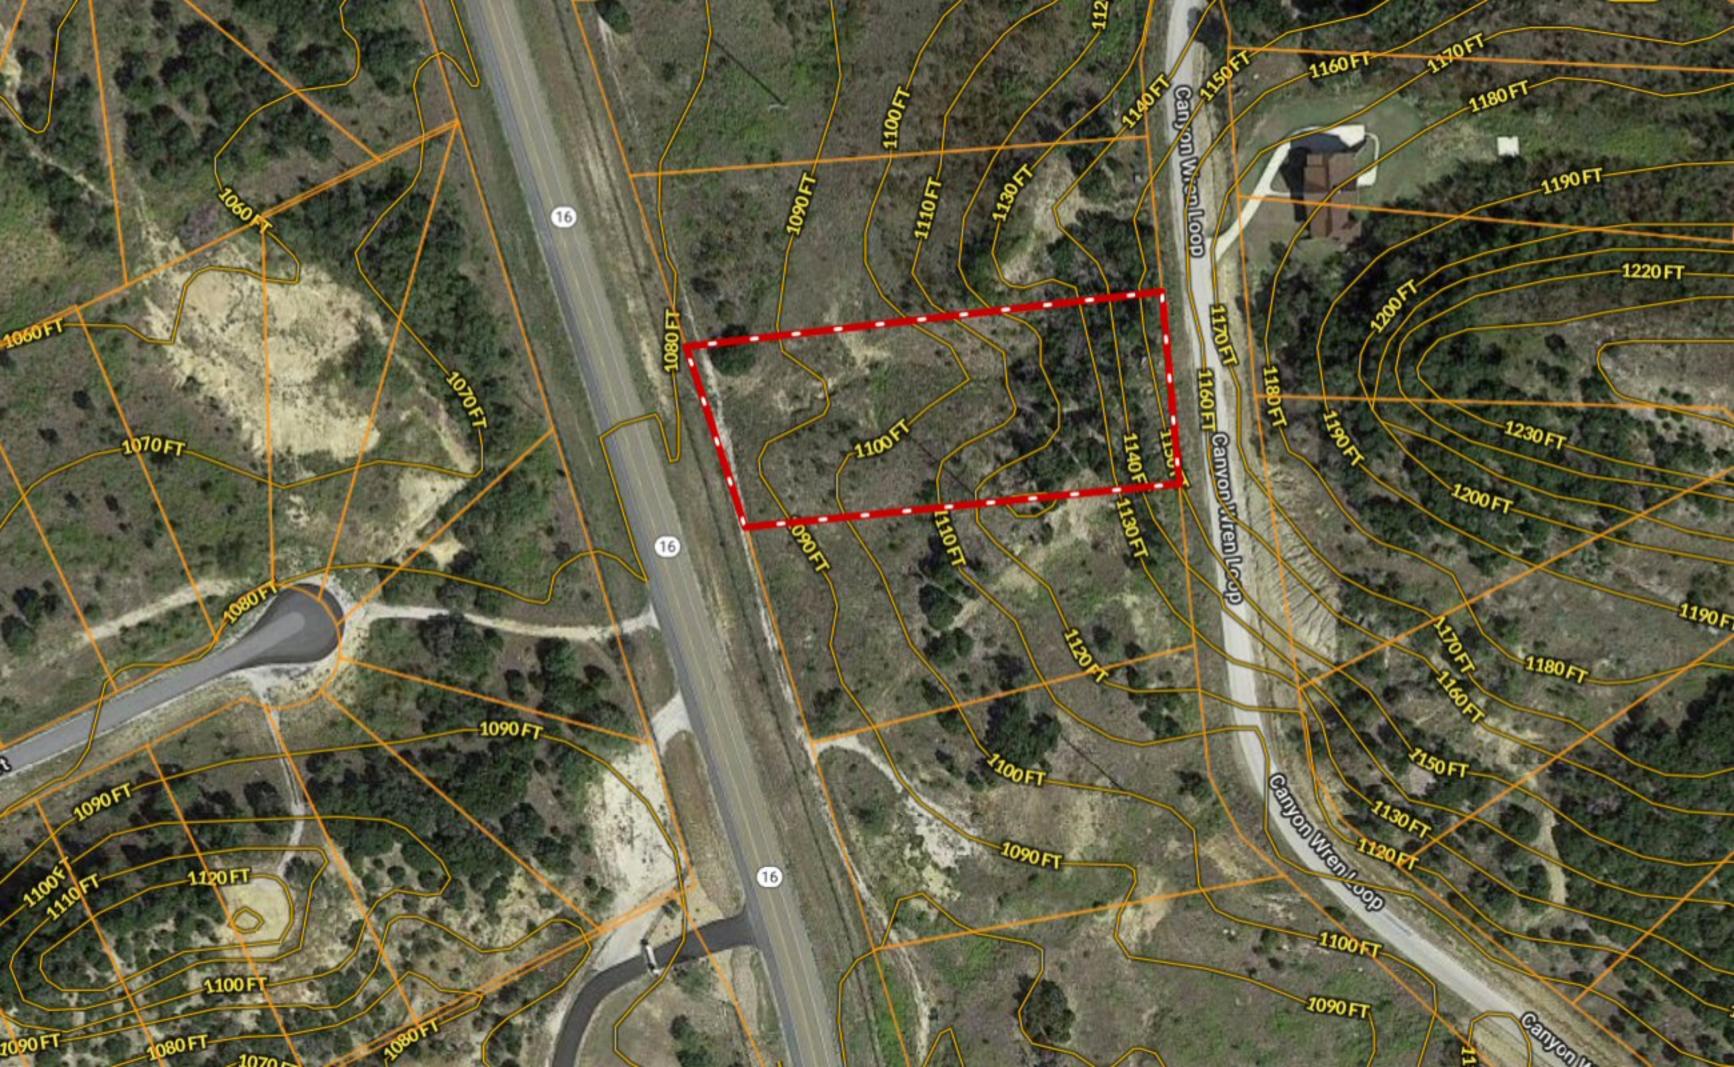

## \*\* TWO ACRES \*\* Lot 460 Canyon Wren Loop ~ Hills Above Possum Kingdom

Copyright © and (P) 1988–2010 Microsoft Corporation and/or its suppliers. All rights reserved. http://www.microsoft.com/mappoint/
Certain mapping and direction data © 2010 NAVTEQ. All rights reserved. The Data for areas of Canada includes information taken with permission from Canadian authorities, including: © Her Majesty the Queen in Right of Canada, © Queen's Printer for Ontario. NAVTEQ and
NAVTEQ ON BOARD are trademarks of NAVTEQ. © 2010 Tele Atlas North America, Inc. All rights reserved. Tele Atlas and Tele Atlas North America are trademarks of Tele Atlas, Inc. © 2010 by Applied Geographic Systems. All rights reserved.