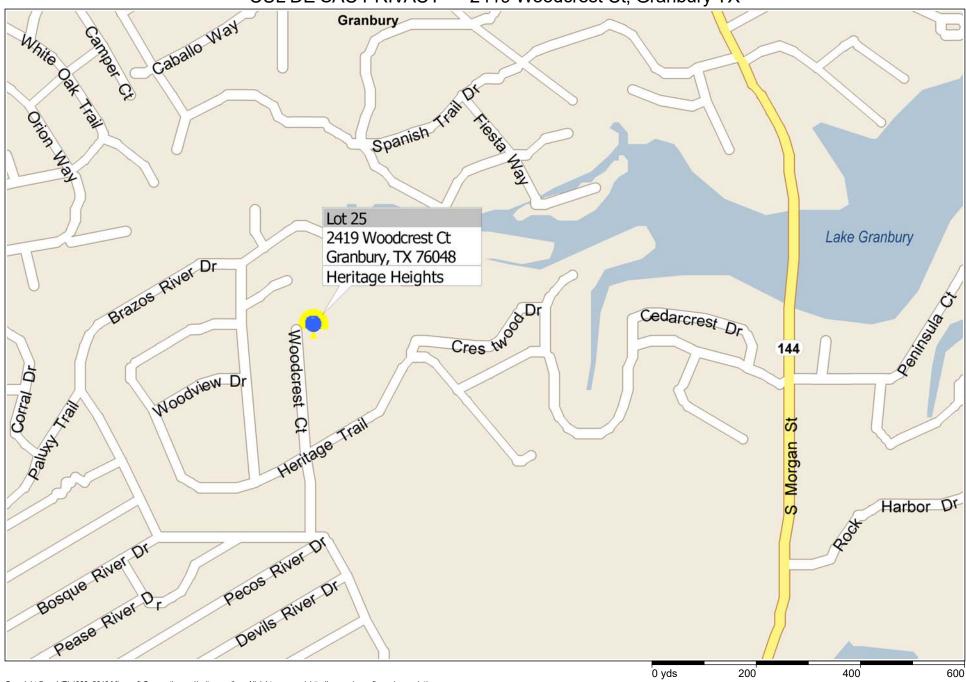

## \*\* CUL DE SAC PRIVACY \*\* 2419 Woodcrest Ct, Granbury TX

Copyright © and (P) 1988–2010 Microsoft Corporation and/or its suppliers. All rights reserved. http://www.microsoft.com/mappoint/
Certain mapping and direction data © 2010 NAVTEQ. All rights reserved. The Data for areas of Canada includes information taken with permission from Canadian authorities, including: © Her Majesty the Queen in Right of Canada, © Queen's Printer for Ontario. NAVTEQ and NAVTEQ ON BOARD are trademarks of NAVTEQ. © 2010 Tele Atlas North America, Inc. All rights reserved. Tele Atlas and Tele Atlas North America are trademarks of Tele Atlas, Inc. © 2010 by Applied Geographic Systems. All rights reserved.