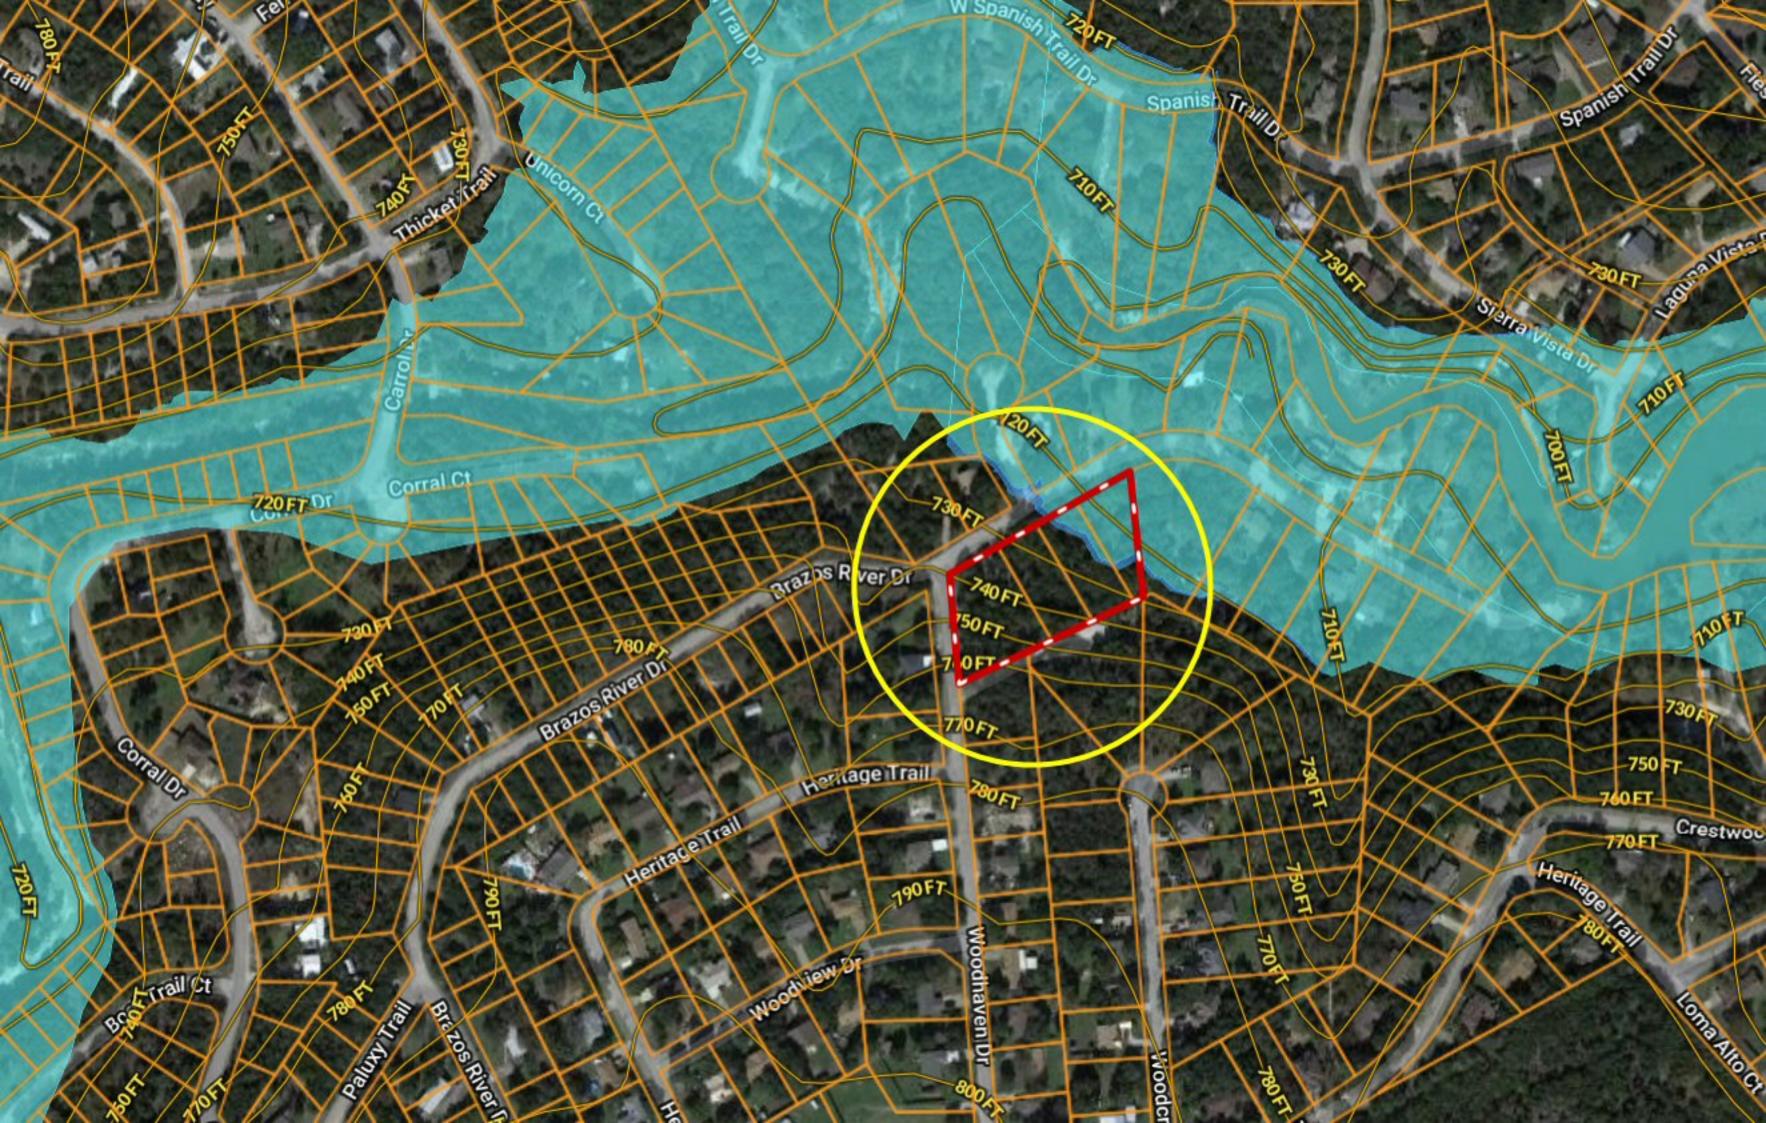

## \*\* QUADRUPLE LOT \*\* 805 Woodhaven Ct, Granbury TX

Copyright © and (P) 1988–2010 Microsoft Corporation and/or its suppliers. All rights reserved. http://www.microsoft.com/mappoint/
Certain mapping and direction data © 2010 NAVTEQ. All rights reserved. The Data for areas of Canada includes information taken with permission from Canadian authorities, including: © Her Majesty the Queen in Right of Canada, © Queen's Printer for Ontario. NAVTEQ and NAVTEQ ON BOARD are trademarks of NAVTEQ. © 2010 Tele Atlas North America, Inc. All rights reserved. Tele Atlas and Tele Atlas North America are trademarks of Tele Atlas, Inc. © 2010 by Applied Geographic Systems. All rights reserved.