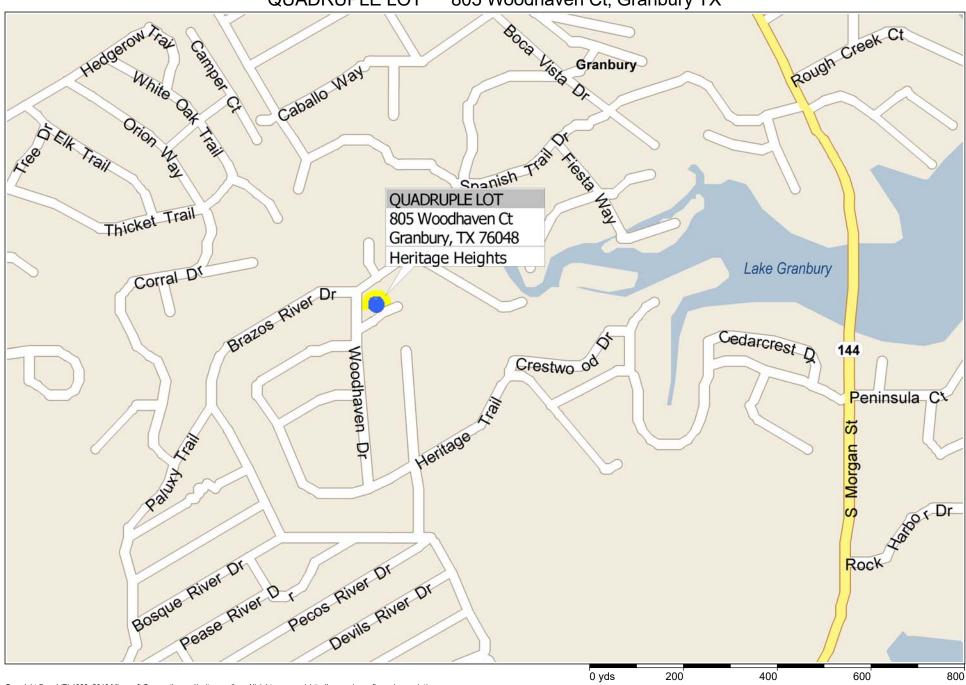

## \*\* QUADRUPLE LOT \*\* 805 Woodhaven Ct, Granbury TX

Copyright © and (P) 1988–2010 Microsoft Corporation and/or its suppliers. All rights reserved. http://www.microsoft.com/mappoint/
Certain mapping and direction data © 2010 NAVTEQ. All rights reserved. The Data for areas of Canada includes information taken with permission from Canadian authorities, including: © Her Majesty the Queen in Right of Canada, © Queen's Printer for Ontario. NAVTEQ and NAVTEQ ON BOARD are trademarks of NAVTEQ. © 2010 Tele Atlas North America, Inc. All rights reserved. Tele Atlas and Tele Atlas North America are trademarks of Tele Atlas, Inc. © 2010 by Applied Geographic Systems. All rights reserved.