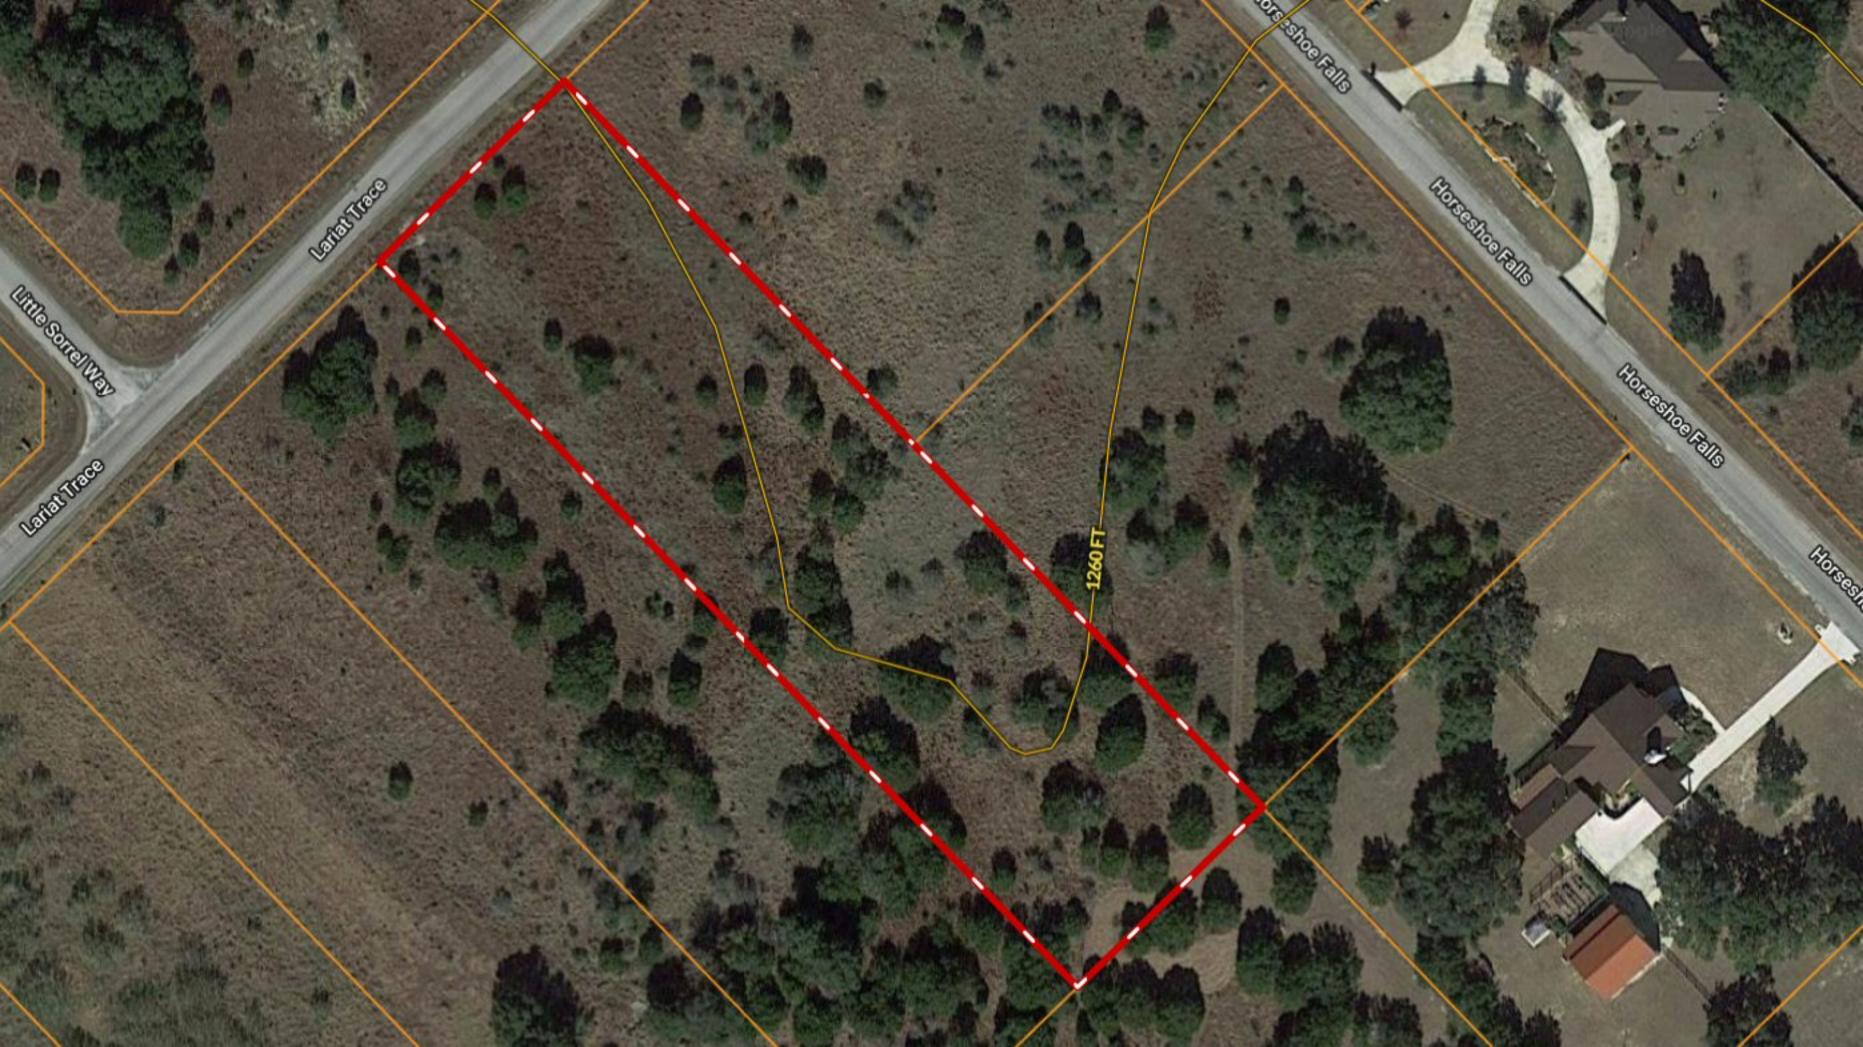

## \*\* TWO ACRES \*\* Bridlegate ~ Bandera TX

Copyright © and (P) 1988–2010 Microsoft Corporation and/or its suppliers. All rights reserved. http://www.microsoft.com/mappoint/
Certain mapping and direction data © 2010 NAVTEQ. All rights reserved. The Data for areas of Canada includes information taken with permission from Canadian authorities, including: © Her Majesty the Queen in Right of Canada, © Queen's Printer for Ontario. NAVTEQ and
NAVTEQ ON BOARD are trademarks of NAVTEQ. © 2010 Tele Atlas North America, Inc. All rights reserved. The Atlas and Tele Atlas North America are trademarks of Tele Atlas, Inc. © 2010 by Applied Geographic Systems, All rights reserved.