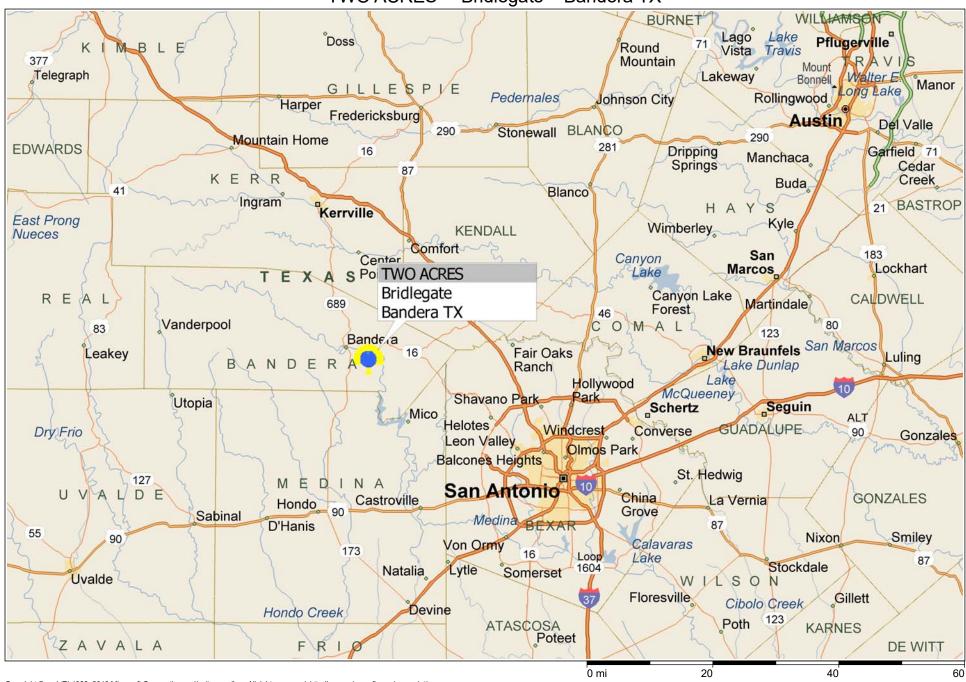

## \*\* TWO ACRES \*\* Bridlegate ~ Bandera TX

Copyright © and (P) 1988–2010 Microsoft Corporation and/or its suppliers. All rights reserved. http://www.microsoft.com/mappoint/
Certain mapping and direction data © 2010 NAVTEQ. All rights reserved. The Data for areas of Canada includes information taken with permission from Canadian authorities, including: © Her Majesty the Queen in Right of Canada, © Queen's Printer for Ontario. NAVTEQ and
NAVTEQ ON BOARD are trademarks of NAVTEQ. © 2010 Tele Atlas North America, Inc. All rights reserved. The Atlas and Tele Atlas North America are trademarks of Tele Atlas, Inc. © 2010 by Applied Geographic Systems, All rights reserved.