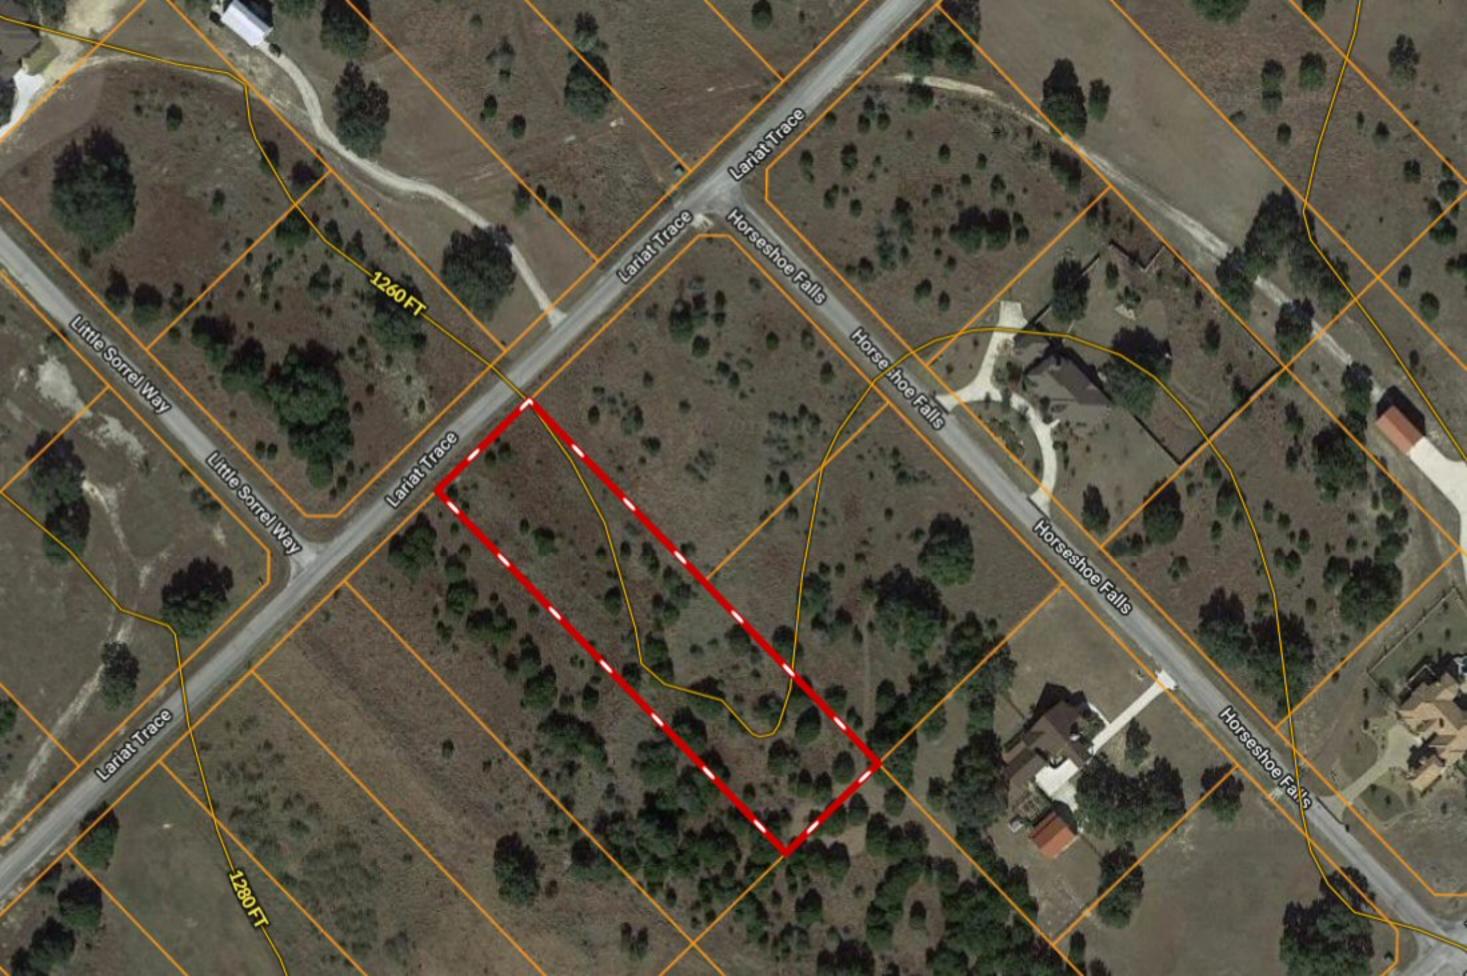

## \*\* TWO ACRES \*\* Bridlegate ~ Bandera TX

Copyright © and (P) 1988–2010 Microsoft Corporation and/or its suppliers. All rights reserved. http://www.microsoft.com/mappoint/
Certain mapping and direction data © 2010 NAVTEQ. All rights reserved. The Data for areas of Canada includes information taken with permission from Canadian authorities, including: © Her Majesty the Queen in Right of Canada, © Queen's Printer for Ontario. NAVTEQ and
NAVTEQ ON BOARD are trademarks of NAVTEQ. © 2010 Tele Atlas North America, Inc. All rights reserved. The Atlas and Tele Atlas North America are trademarks of Tele Atlas, Inc. © 2010 by Applied Geographic Systems, All rights reserved.