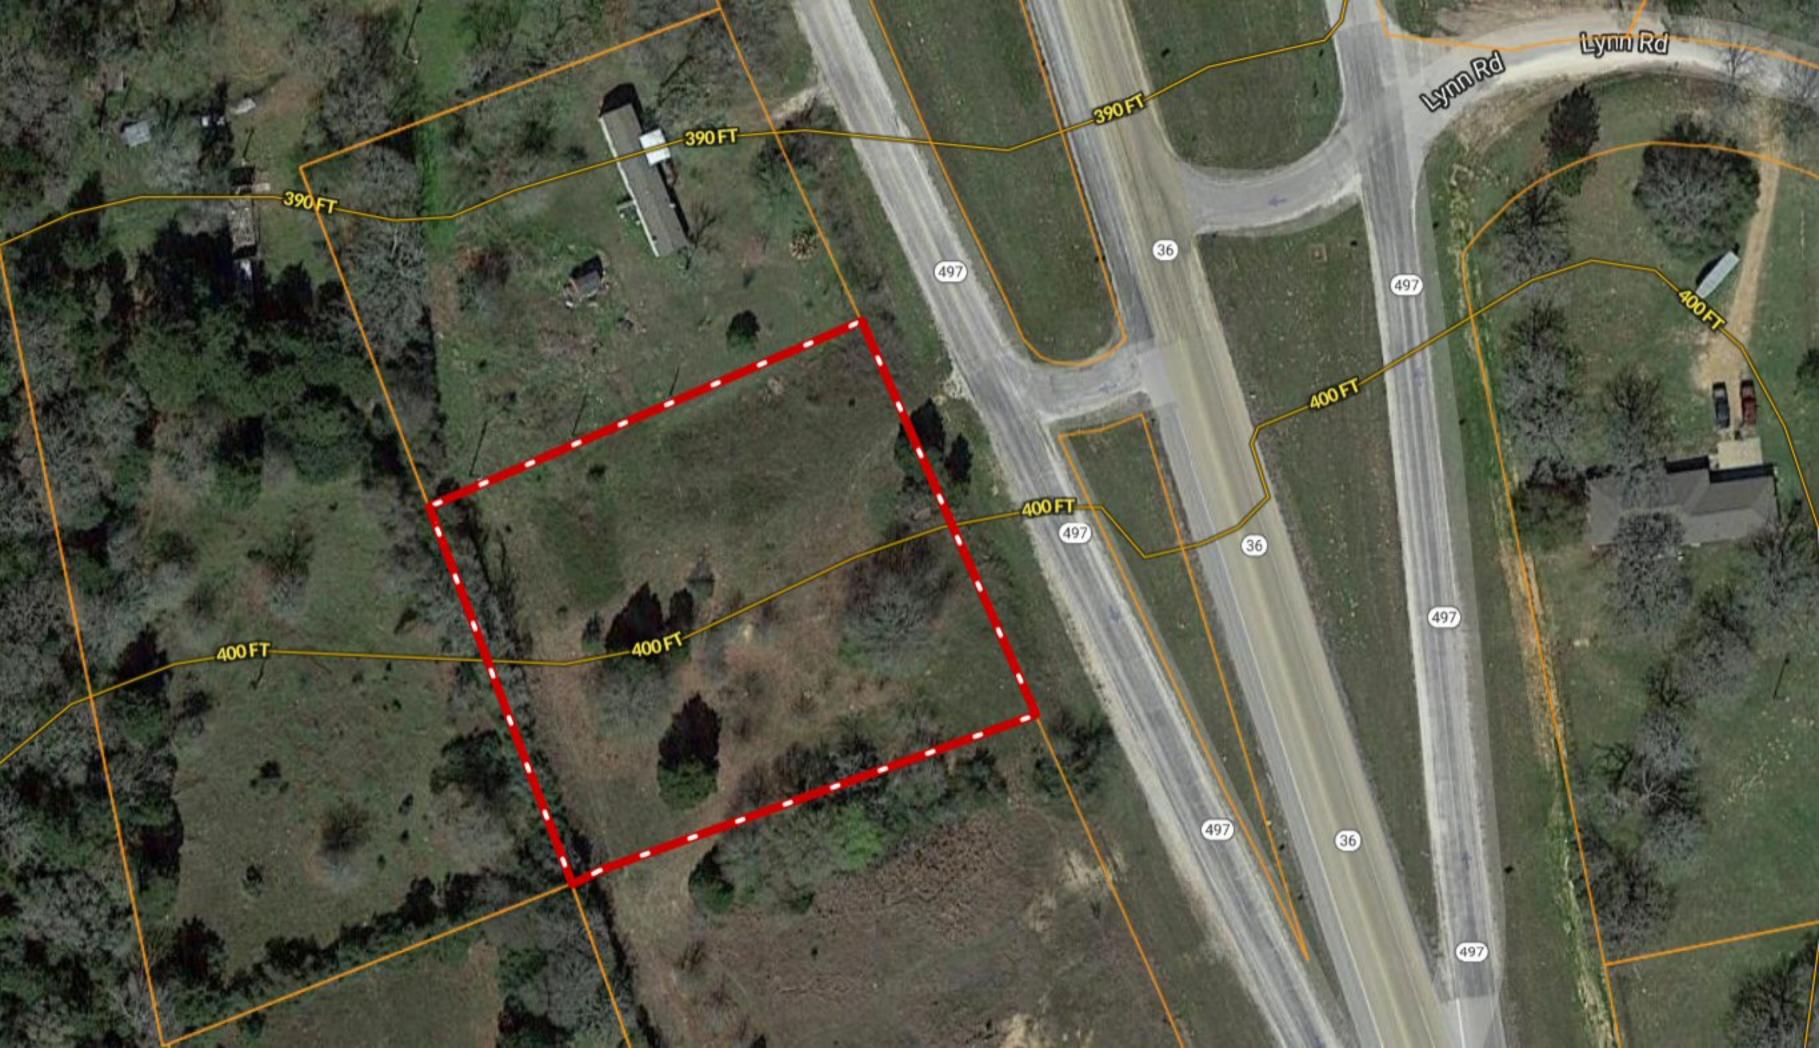

## UNRESTRICTED COMMERCIAL \*\*\* 1.36 ACRES \*\*\* 9221 S Loop 497 W ~ AUSTIN County TX

Copyright © and (P) 1988–2010 Microsoft Corporation and/or its suppliers. All rights reserved. http://www.microsoft.com/mappoint/
Certain mapping and direction data © 2010 NAVTEQ. All rights reserved. The Data for areas of Canada includes information taken with permission from Canadian authorities, including: © Her Majesty the Queen in Right of Canada, © Queen's Printer for Ontario. NAVTEQ and
NAVTEQ ON BOARD are trademarks of NAVTEQ. © 2010 Tele Atlas North America, Inc. All rights reserved. Tele Atlas and Tele Atlas North America are trademarks of Tele Atlas, Inc. © 2010 by Applied Geographic Systems. All rights reserved.