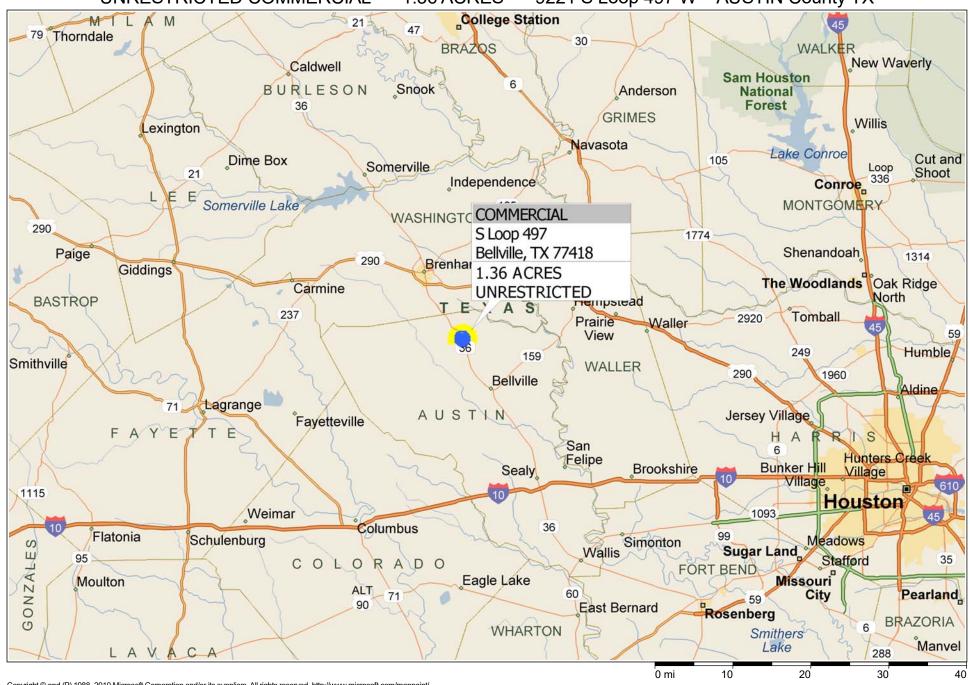

## UNRESTRICTED COMMERCIAL \*\*\* 1.36 ACRES \*\*\* 9221 S Loop 497 W ~ AUSTIN County TX

Copyright © and (P) 1988–2010 Microsoft Corporation and/or its suppliers. All rights reserved. http://www.microsoft.com/mappoint/
Certain mapping and direction data © 2010 NAVTEQ. All rights reserved. The Data for areas of Canada includes information taken with permission from Canadian authorities, including: © Her Majesty the Queen in Right of Canada, © Queen's Printer for Ontario. NAVTEQ and
NAVTEQ ON BOARD are trademarks of NAVTEQ. © 2010 Tele Atlas North America, Inc. All rights reserved. Tele Atlas and Tele Atlas North America are trademarks of Tele Atlas, Inc. © 2010 by Applied Geographic Systems. All rights reserved.