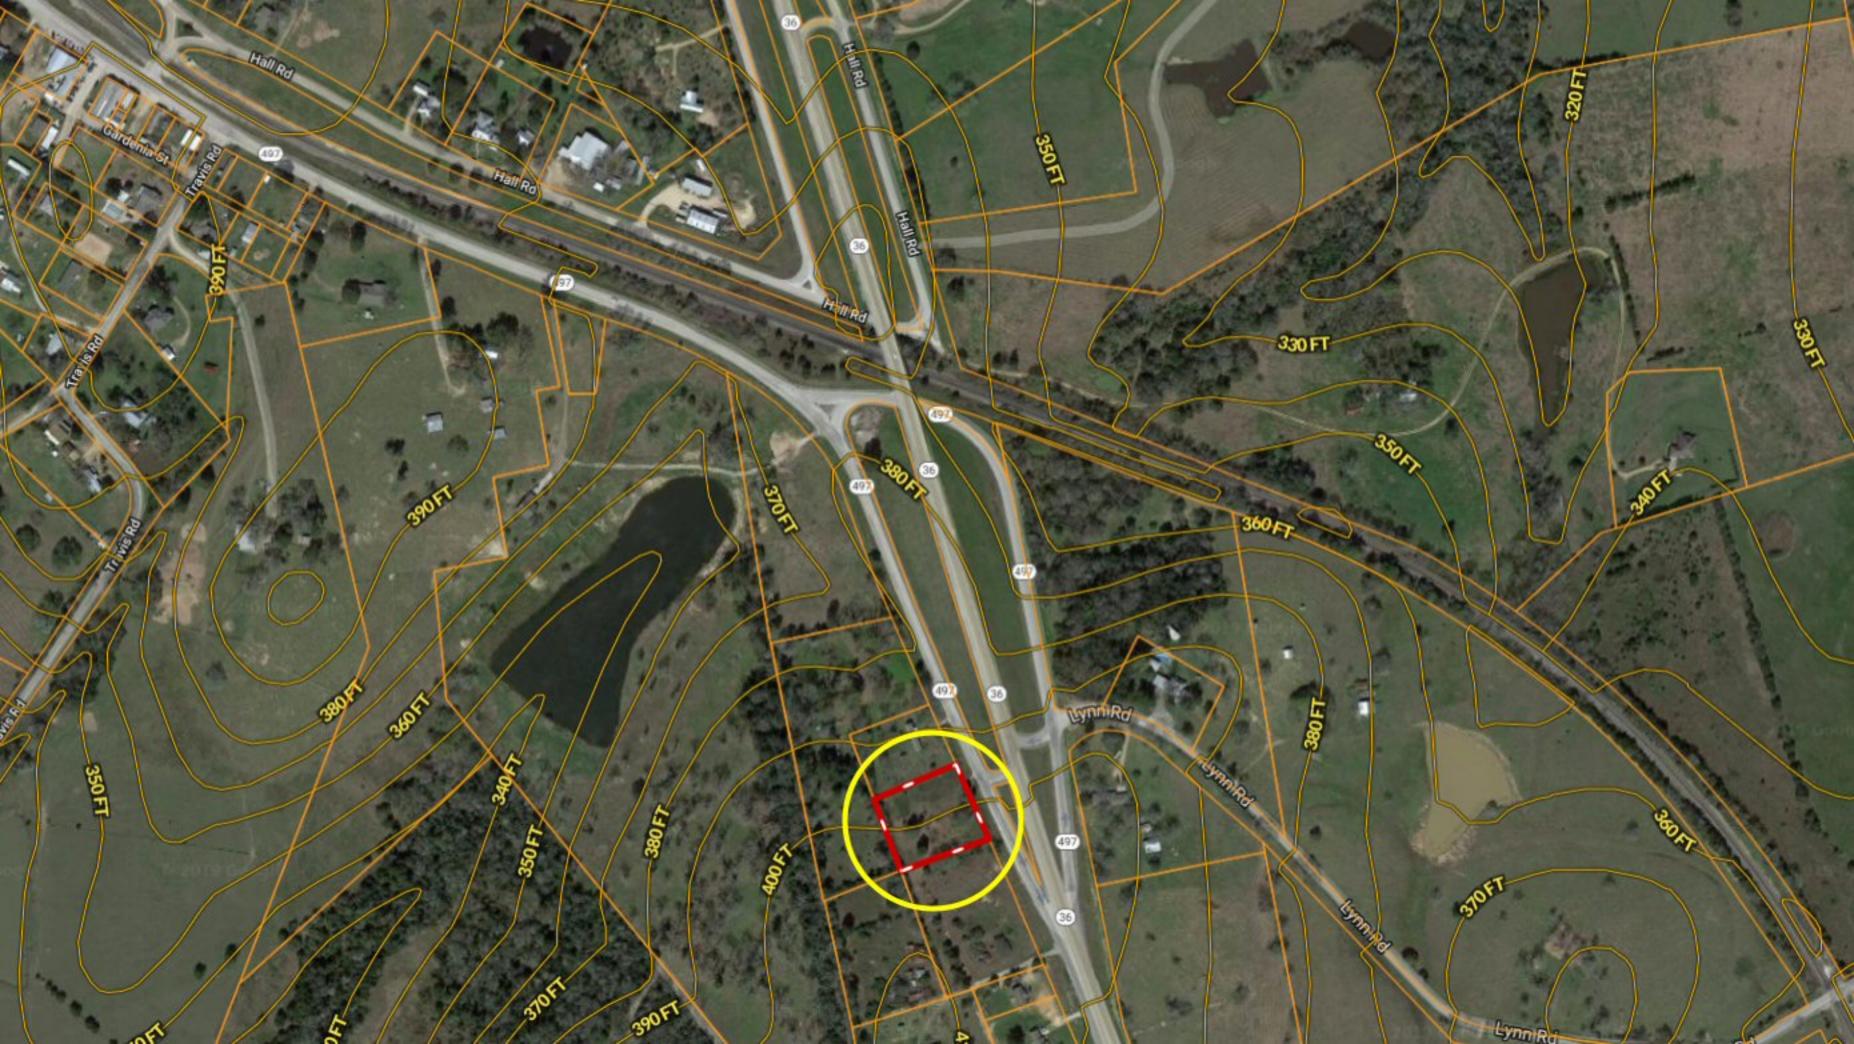

## UNRESTRICTED COMMERCIAL \*\*\* 1.36 ACRES \*\*\* 9221 S Loop 497 W ~ AUSTIN County TX

Copyright © and (P) 1988–2010 Microsoft Corporation and/or its suppliers. All rights reserved. http://www.microsoft.com/mappoint/
Certain mapping and direction data © 2010 NAVTEQ. All rights reserved. The Data for areas of Canada includes information taken with permission from Canadian authorities, including: © Her Majesty the Queen in Right of Canada, © Queen's Printer for Ontario. NAVTEQ and
NAVTEQ ON BOARD are trademarks of NAVTEQ. © 2010 Tele Atlas North America, Inc. All rights reserved. Tele Atlas and Tele Atlas North America are trademarks of Tele Atlas, Inc. © 2010 by Applied Geographic Systems. All rights reserved.