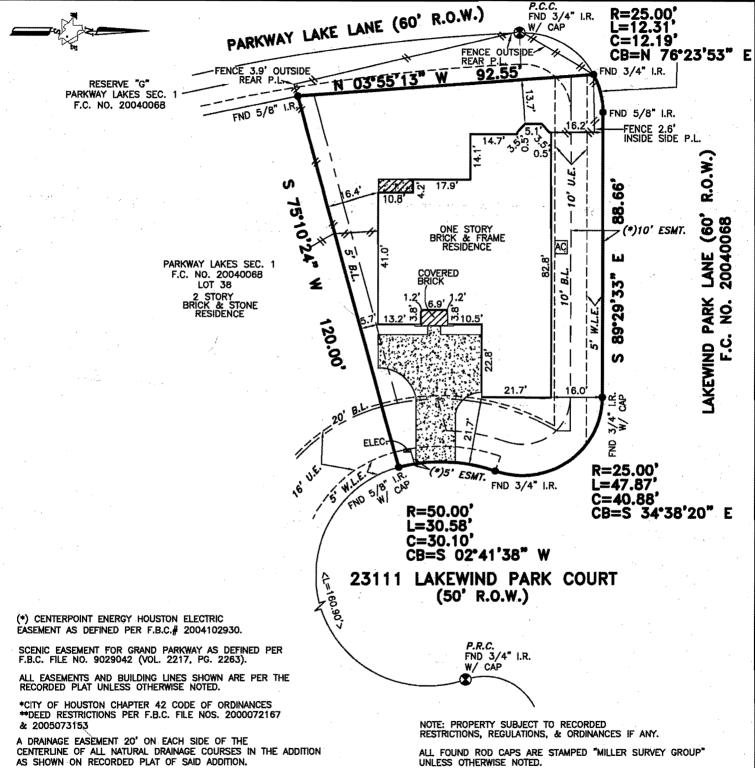

## TRI-TECH SURVEYING CO., L.P.

10401 WESTOFFICE DRIVE

HOUSTON, TEXAS, 77042

PHONE: (713) 667-0800

NOTE: PROPERTY SUBJECT TO RECORDED RESTRICTIONS, REGULATIONS, & ORDINANCES IF ANY.

ALL FOUND ROD CAPS ARE STAMPED "MILLER SURVEY GROUP" UNLESS OTHERWISE NOTED.

FLOOD INFORMATION PROVIDED HEREON IS BASED ON SCALING THE LOCATION OF THE SUBJECT TRACT ON THE FLOOD INSURANCE RATE MAPS (F.I.R.M.'s). THE INFORMATION SHOULD BE USED TO DETERMINE FLOOD INSURANCE RATES ONLY AND IS NOT INTENDED TO IDENTIFY SPECIFIC FLOODING CONDITIONS. WE ARE NOT RESPONSIBLE FOR THE F.I.R.M.'s ACCURACY

THIS SURVEY IS VALID ONLY WITH ORIGINAL SIGNATURE AND SEAL, THIS SURVEY IS VALID FOR THIS TRANSACTION ONLY. © 2007, TRI-TECH SURVEYING CO., L.P.

BEARINGS REFERENCED TO: PLAT NORTH

PROPERTY SUBJECT TO RESTRICTIVE COVENANTS AND EASEMENTS AS DEFINED PER PLAT NO. 20060074, P.R.F.B.C.TX., F.B.C. FILE NOS. 2000072167, 2004059602, 2004102930, 2004124437, 2005073153, 2005084399, 2005093768, VOL. 986, PG. 521;

VOL. 1034, PG. 751; VOL. 2217, PG. 2261, O.R.F.B.C., CITY OF HOUSTON ORDINANCE 89-1312 PER H.C.C.F. #M-AMENDED BY CITY OF HOUSTON ORDINANCE 1999-262.

< > CALL

REVISION

-337573 AND

ABSTRACT INFORMATION PROVIDED HEREON IS BELIEVED TO BE SUFFICIENT AND CORRECT BY THE UNDERSIGNED SURVEYOR, THIS SURVEY DOES NOT CONSTITUTE A TITLE SEARCH BY THE SURVEYOR. THE ENCUMBRANCES OF