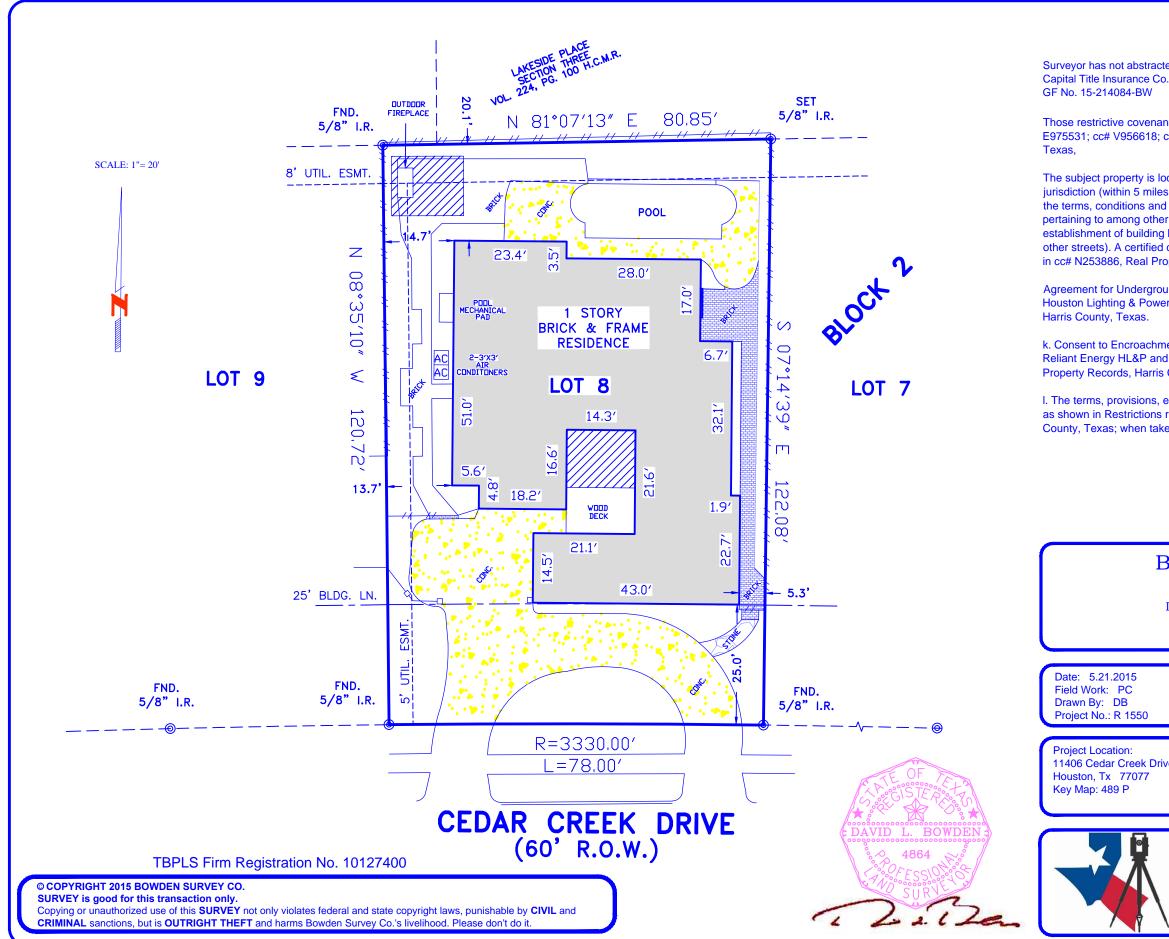

| BOUNDARY SURVEY<br>LOT 8, BLOCK 2<br>LAKESIDE PLACE, SECTION 5<br>Vol. 237, Pg. 118 H.C.M.R. |                                                                                                                                                                                                                                  |
|----------------------------------------------------------------------------------------------|----------------------------------------------------------------------------------------------------------------------------------------------------------------------------------------------------------------------------------|
| 2015<br>PC<br>DB<br>R 1550                                                                   | Prepared For:<br>Bryan H. Upton & Victoria L. Upton                                                                                                                                                                              |
| ion:<br>Creek Drive<br>77077<br>9 P                                                          | FLOOD DATA<br>THIS PROPERTY IS NOT IN THE 100 YEAR FLOOD ZONE,<br>IS IN ZONE X PER FIRM MAP, COMMUNITY PANEL No.<br>48201C0830 L WHICH HAS AN EFFECTIVE DATE OF<br>JUNE 9, 2014, AND IS NOT IN THE SPECIAL FLOOD<br>HAZARD AREA. |
|                                                                                              | Bowden Survey Co.<br>Professional Surveying Services<br>1830 S KIRKWOOD RD. STE. 103<br>Houston, Texas 77077<br>Phone: (281) 531-1900 Fax: (281) 531-4900                                                                        |