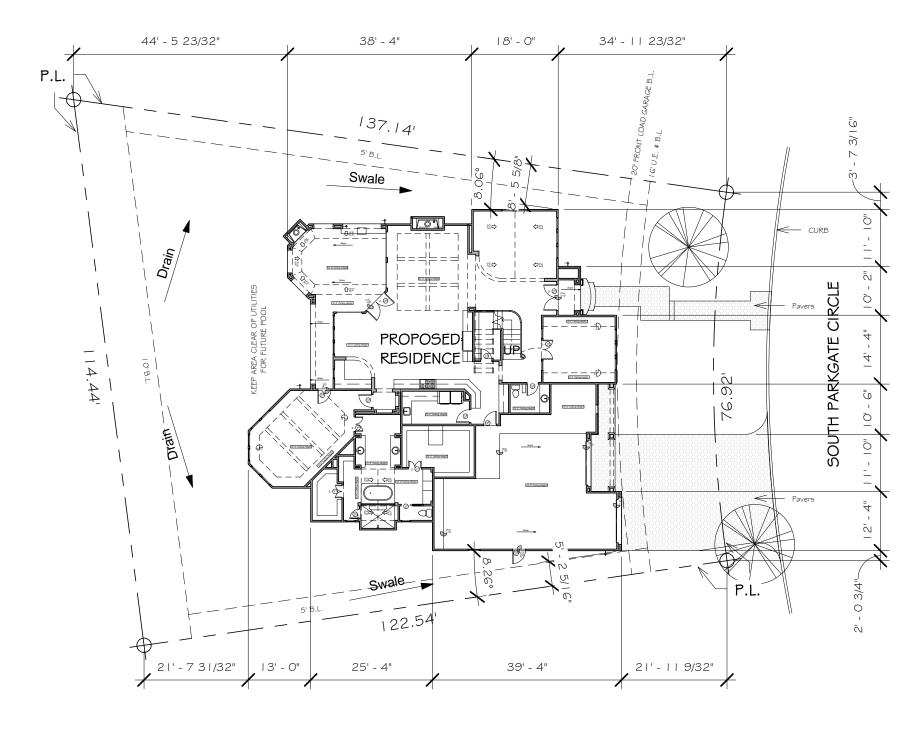

© Frankel Building Group 2012

Lot: 24 Block: 4 Parkgate Reserve

## **SURVEY INFORMATOIN**

PROPERTY LINES, SETBACKS, AND OTHER SITE RELATED INFORMATION WAS TAKEN FROM SURVEY BY LJA ENGINEERING DATED 04/16/2009

## **COVERAGE BREAKDOWN**

| LOT AREA        | 12,074 | SI |
|-----------------|--------|----|
| HOUSE PAD       | 4,191  | SI |
| DRIVE / WALK    | 1,060  | S  |
| TOTAL COVERED   | 5,251  | S  |
| PERCENT COVERED | 43     | %  |

## NOTES (UNLESS NOTED OTHERWISE)

- OWNER IS TO APPROVE LOCATION OF HOUSE ON LOT, AND TO VERIFY ALL EASEMENTS AND BUILDING LINES, PRIOR TO START OF CONSTRUCTION'
- DRIVEWAY APPROACH, SIDEWALKS, AND RAMPS SHALL BE CONSTRUCTED TO PARKGATE RESERVE STANDARDS.
- -FINAL GRADING SHALL BE SUCH THAT THIS PROPERTY DOES NOT DRAIN ONTO ADJACENT PROPERTIES, AND SUCH THAT EXISTING DRAINAGE ON ADJACENT PROPERTIES IS NOT ALTERED.

1 Site Plan 1" = 20'-0"

Scale: 1'' = 20'-0''

Site Plan