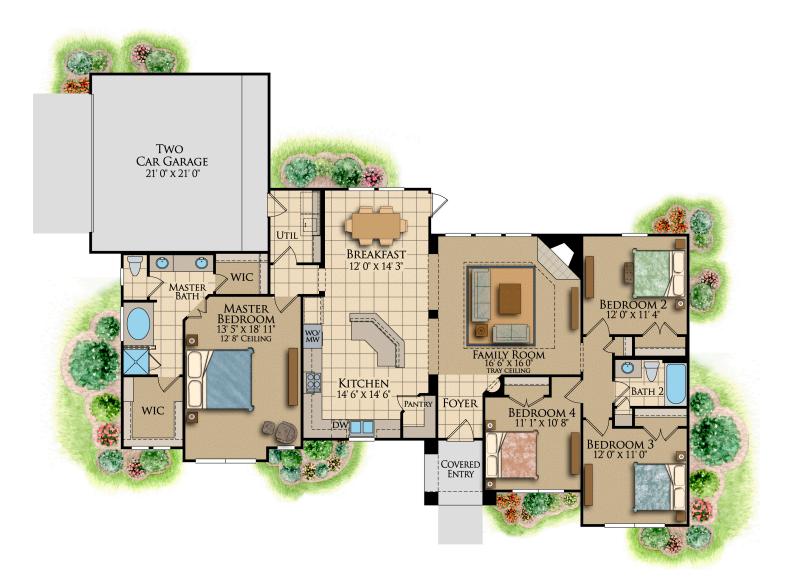

## The Valencia

From 1,863 Sq Ft 1 Story | 4 Bedrooms | 2 Baths

This stylish home is a great choice for single or large families with its four bedrooms and two full bathrooms. An entrance that leads directly into the family room, this home is all about getting back to the roots of family. And what better way to connect with each other than through food, which is a plus for this design as it boasts a very large kitchen that sits adjacent to the family room.

This home features multiple elevation styles and can be customized to meet your family's needs.