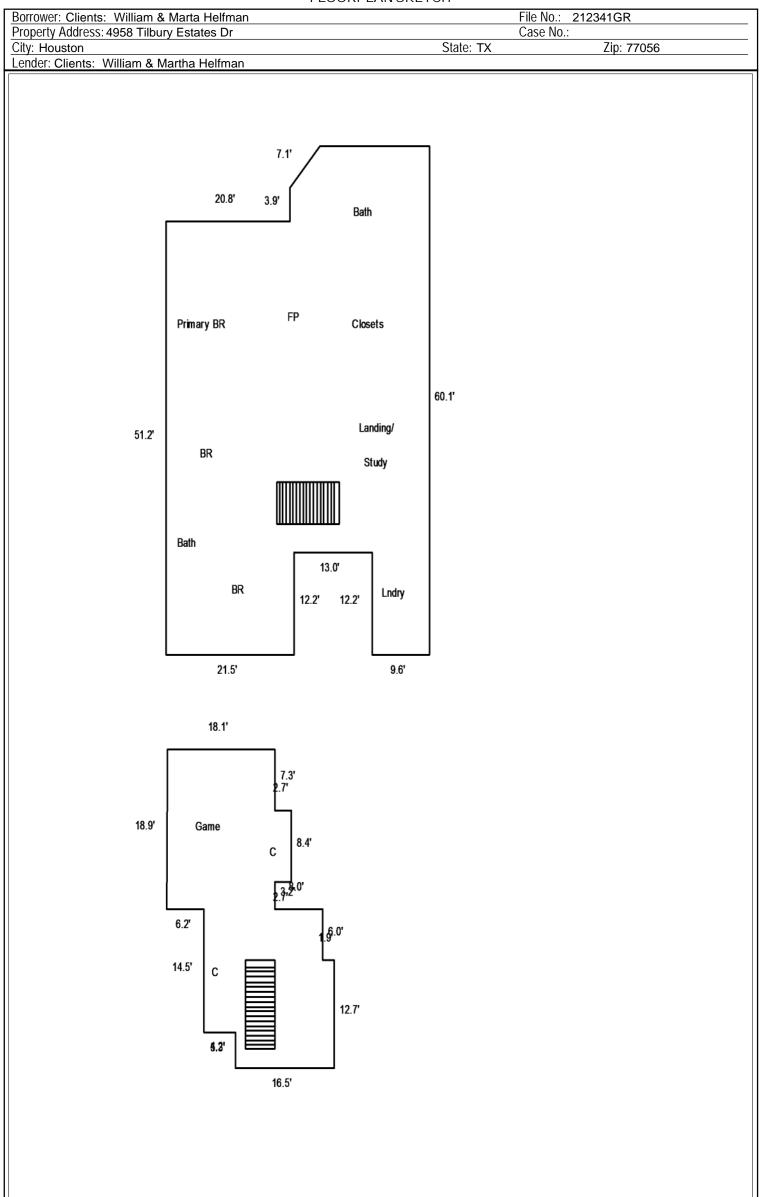

## **FLOORPLAN SKETCH**

| Borrower: Clients: William & Marta Helfman | Fi        | File No.: 212341GR |  |  |
|--------------------------------------------|-----------|--------------------|--|--|
| Property Address: 4958 Tilbury Estates Dr  | С         | Case No.:          |  |  |
| City: Houston                              | State: TX | Zip: 77056         |  |  |
| Lender: Clients: William & Martha Helfman  |           | ·                  |  |  |

| SKETCH CALCULATIONS |                     | Perimeter | Area   |
|---------------------|---------------------|-----------|--------|
|                     |                     |           |        |
|                     | A1: 23.4 x 3.9 =    |           | 91.3   |
|                     | A2: 44.2 x 27.6 =   |           | 1219.9 |
| ^2                  | A3: 23.3 x 18.6 =   |           | 433.4  |
|                     | A4: 14.7 x 5.0 =    |           | 73.5   |
|                     | A5: 14.2 x 1.9 =    |           | 27.0   |
|                     | A6: 0.5 x 5.0x5.0 = |           | 12.5   |
| A3                  | A7: 18.4 x 5.0 =    |           | 92.0   |
|                     |                     |           |        |
|                     | First Floor         |           | 1949.6 |
|                     |                     |           |        |
| A 12 A19            | A8: 23.3 x 3.9 =    |           | 90.9   |
|                     | A9:21.5x12.2=       |           | 262.3  |
|                     | A10:44.1 x 39.0 =   |           | 1719.9 |
| A 10                | A11:9.6 x 12.2 =    |           | 117.1  |
| A 10                | A12:0.5x5.0x5.0=    |           | 12.5   |
|                     | A13 : 18.3 x 5.0 =  |           | 91.5   |
| A9 A1               | Second Floor        |           | 2294.2 |
|                     |                     |           |        |
|                     | A14: 18.1 x 7.3 =   |           | 132.1  |
| A 14                | A15:20.8 x 8.4 =    |           | 174.7  |
| A15                 | A16:18.1 x 3.2 =    |           | 57.9   |
|                     | A17: 19.9 x 6.0 =   |           | 119.4  |
| A 17                | A18:21.8 x 8.5 =    |           | 185.3  |
| A 18                | A19:16.5 x 4.2 =    |           | 69.3   |
|                     | Third Floor         |           | 738.7  |
|                     | Total Living Area   |           | 4982.5 |