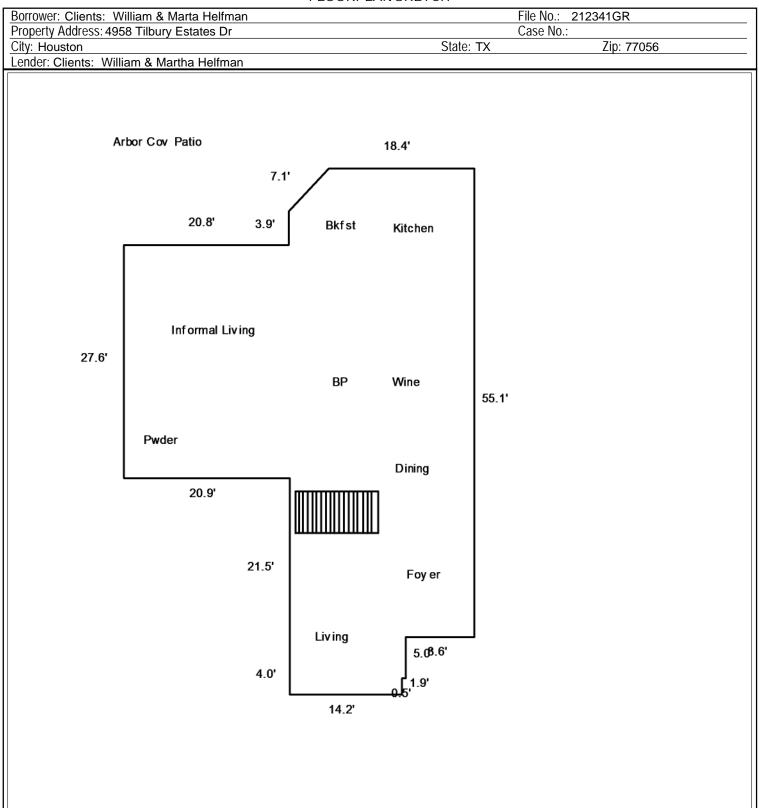

## **FLOORPLAN SKETCH**

| Borrower: Clients: William & Marta Helfman | Fi        | File No.: 212341GR |  |  |
|--------------------------------------------|-----------|--------------------|--|--|
| Property Address: 4958 Tilbury Estates Dr  | С         | Case No.:          |  |  |
| City: Houston                              | State: TX | Zip: 77056         |  |  |
| Lender: Clients: William & Martha Helfman  |           | ·                  |  |  |

| SKETCH CALCULATIONS |                     | Perimeter | Area   |
|---------------------|---------------------|-----------|--------|
|                     |                     |           |        |
|                     | A1: 23.4 x 3.9 =    |           | 91.3   |
|                     | A2: 44.2 x 27.6 =   |           | 1219.9 |
| ^2                  | A3: 23.3 x 18.6 =   |           | 433.4  |
|                     | A4: 14.7 x 5.0 =    |           | 73.5   |
|                     | A5: 14.2 x 1.9 =    |           | 27.0   |
|                     | A6: 0.5 x 5.0x5.0 = |           | 12.5   |
| A3                  | A7: 18.4 x 5.0 =    |           | 92.0   |
|                     |                     |           |        |
|                     | First Floor         |           | 1949.6 |
|                     |                     |           |        |
| A 12 A19            | A8: 23.3 x 3.9 =    |           | 90.9   |
|                     | A9:21.5x12.2=       |           | 262.3  |
|                     | A10:44.1 x 39.0 =   |           | 1719.9 |
| A 10                | A11:9.6 x 12.2 =    |           | 117.1  |
| A 10                | A12:0.5x5.0x5.0=    |           | 12.5   |
|                     | A13 : 18.3 x 5.0 =  |           | 91.5   |
| A9 A1               | Second Floor        |           | 2294.2 |
|                     |                     |           |        |
|                     | A14: 18.1 x 7.3 =   |           | 132.1  |
| A 14                | A15:20.8 x 8.4 =    |           | 174.7  |
| A15                 | A16:18.1 x 3.2 =    |           | 57.9   |
|                     | A17: 19.9 x 6.0 =   |           | 119.4  |
| A 17                | A18:21.8 x 8.5 =    |           | 185.3  |
| A 18                | A19:16.5 x 4.2 =    |           | 69.3   |
|                     | Third Floor         |           | 738.7  |
|                     | Total Living Area   |           | 4982.5 |