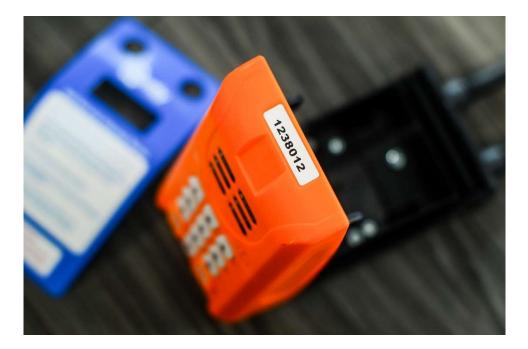

## Lockbox

To access lockbox:

- 1. Call (888)889-8357
- 2. Enter 5-digit access pin code provided by the property manager in to your cell phone. Please note if you have already been given access to Rently by a different property manager press "2 #" then enter the new access pin. If you have already accessed a lockbox from this property manager, you will automatically bypass step 2.
- 3. Enter the lockbox serial in to your phone and press #. The lockbox serial number is located on the top of the lockbox.

- 4. Follow voice instructions to open the lock. You will be texted an access code after you state your name and client's name.
- 5. Return the key and close the box when you are done. The code is only valid for **one hour**. If you are in the property for more than an hour and closed the lockbox you will need to generate a new code to reopen the lockbox and return the key.