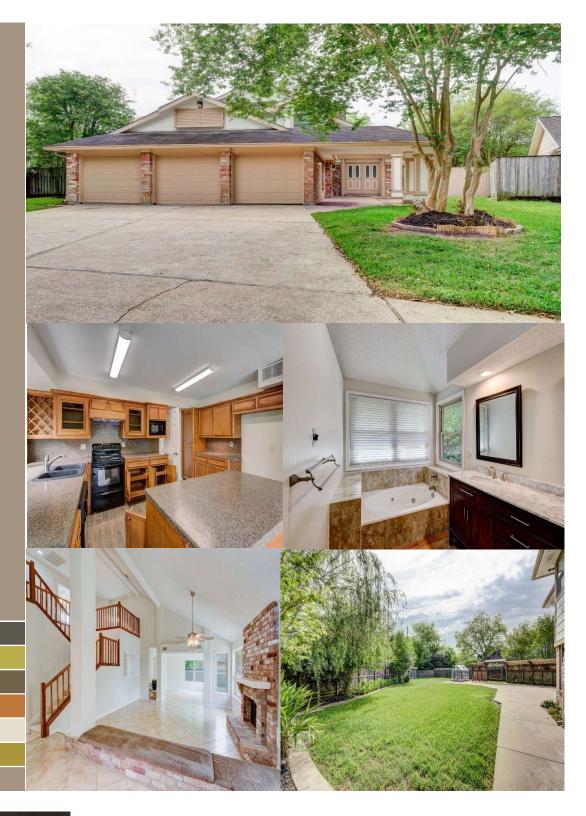

Single Family Property Year Built: 1983 3 Bedrooms + Flex Rm 2.5 Bathrooms Approx. 2,995 sq. ft. Water Softener & Filter Forced Air Heat Air Conditioning 3 Car Garage Composition Roof Private Pie Lot Remodeled Kitchen & Remodeled Bathrooms Huge patio areas Ideal family home Did not flood in Harvey Greenhouse + water Open workshop + power Move in ready Did NOT flood in Harvey Cy-Fair Schools MLS# 27911236

## **Additional Information:**

The largest standard plan built at the time with rare 3 car garage. Home has remodeled kitchen and bathrooms, new Berber carpets up and tile down. Storage over garage. Wet bar and dual pane windows. Water softener & w/h filter. Move in ready. Kitchen island is freestanding – tile continuous.