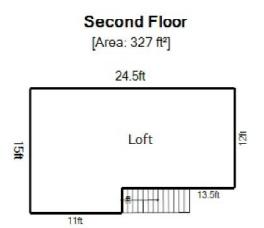

Sketch

10 ft

| Living Area                  | Area Ca                             | Area Calculation |          |                      |                         |  |  |
|------------------------------|-------------------------------------|------------------|----------|----------------------|-------------------------|--|--|
| First Floor                  | 1272.67 ft <sup>a</sup> First Floor |                  |          | x 1.00 = 1272.67 ft2 |                         |  |  |
| Second Floor                 | 327.00 ft²                          | 11.5ft x         | 16.2ft x | 1.00 -               | 186.3 ft                |  |  |
| Nonliving Area               |                                     | 8.3ft x          | 8.30ft x | 1.00 =               | 68.89 ft <sup>2</sup>   |  |  |
| Wood Deck                    | 688.67 ft²                          | 41.7ft x         | 24.4ft x | 1.00 =               | 1017.48 ft <sup>3</sup> |  |  |
|                              | Second                              | Floor            |          | x 1                  | .00 = 327.00 ft         |  |  |
|                              |                                     | 13.5ft x         | 12ft x   | 1.00 =               | 162 ft                  |  |  |
|                              | Δ                                   | 15ft x           | 11ft x   | 0.50 =               | 82.50 ft <sup>3</sup>   |  |  |
| Total Living Area (rounded): | 1600 ft² ∆                          | 15ft x           | 11ft x   | 0.50 =               | 82.50 ft <sup>3</sup>   |  |  |