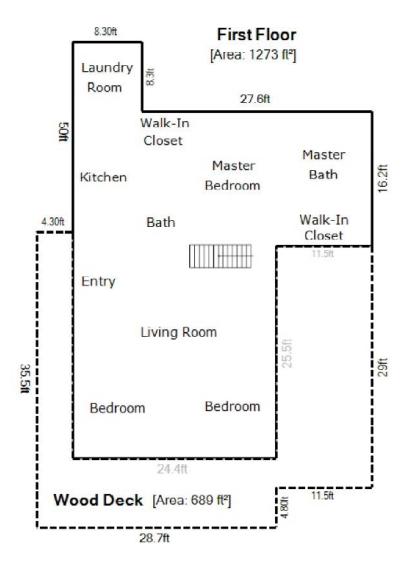

## **FLOORPLAN SKETCH**

| Borrower:                           | File No.: 10060Crescent |            |  |  |  |
|-------------------------------------|-------------------------|------------|--|--|--|
| Property Address: 10060 Crescent Dr | Case No.:               |            |  |  |  |
| City: Montgomery                    | State: TX               | Zip: 77316 |  |  |  |
| Lender:                             |                         | ·          |  |  |  |

Sketch

10 ft

| Living Area                  | Area Ca                             | Area Calculation |          |                      |                         |  |  |
|------------------------------|-------------------------------------|------------------|----------|----------------------|-------------------------|--|--|
| First Floor                  | 1272.67 ft <sup>a</sup> First Floor |                  |          | x 1.00 = 1272.67 ft2 |                         |  |  |
| Second Floor                 | 327.00 ft²                          | 11.5ft x         | 16.2ft x | 1.00 -               | 186.3 ft                |  |  |
| Nonliving Area               |                                     | 8.3ft x          | 8.30ft x | 1.00 =               | 68.89 ft <sup>2</sup>   |  |  |
| Wood Deck                    | 688.67 ft²                          | 41.7ft x         | 24.4ft x | 1.00 =               | 1017.48 ft <sup>3</sup> |  |  |
|                              | Second                              | Floor            |          | x 1                  | .00 = 327.00 ft         |  |  |
|                              |                                     | 13.5ft x         | 12ft x   | 1.00 =               | 162 ft                  |  |  |
|                              | Δ                                   | 15ft x           | 11ft x   | 0.50 =               | 82.50 ft <sup>3</sup>   |  |  |
| Total Living Area (rounded): | 1600 ft² ∆                          | 15ft x           | 11ft x   | 0.50 =               | 82.50 ft <sup>3</sup>   |  |  |