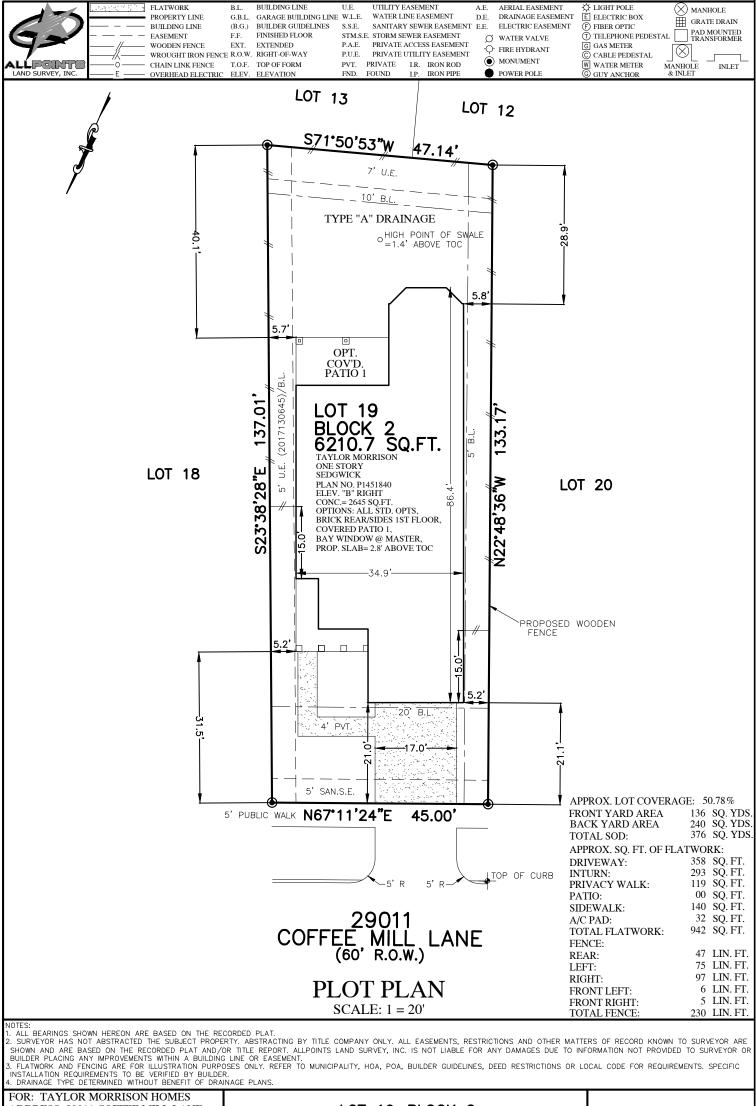

FOR: TAYLOR MORRISON HOMES ADDRESS: 29011 COFFEE MILL LANE

ALLPOINTS JOB#: TM167989 BY: ARM GF:

JOB:

FLOOD ZONE:X COMMUNITY PANEL: 48157C0105L EFFECTIVE DATE: 4/2/2014 DATE: "THIS INFORMATION IS BASED ON GRAPHIC PLOTTING, WE DO NOT ASSUME RESPONSIBILITY FOR EXACT DETERMINATION"

LOT 19, BLOCK 2, BONTERRA AT CROSS CREEK RANCH, SEC PLAT NO. 20170193, PLAT RECORDS, FORT BEND COUNTY, TEXAS

ISSUE DATE: 10/18/2018

taylor

morrison

©2018, ALLPOINTS LAND SURVEY, INC. All Rights Reserved.

ALLPOINTS LAND SURVEY, INC. - 1515 WITTE ROAD - HOUSTON, TEXAS 77080 - PHONE: 713-468-7707 - T.B.P.L.S. # 10122600