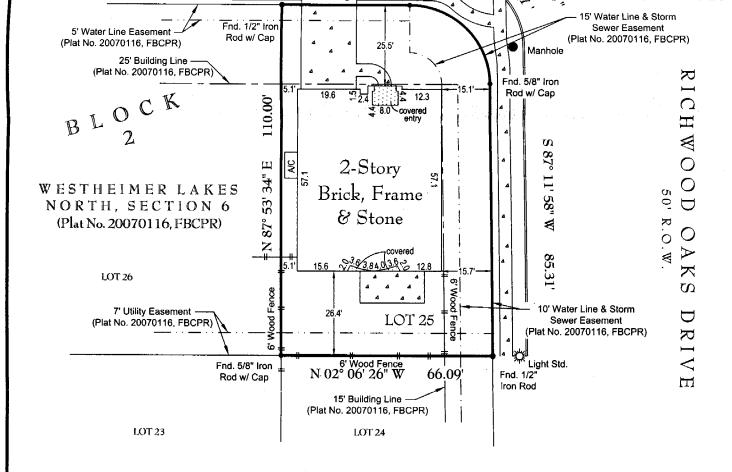

### NOTES:

- 6/07/2010 Survey revised with current title commitment information "no field work performed at this time".
- Lot subject of a service agreement with CenterPoint Energy Houston Electric, LLC recorded under Clerk's File No. 2007093146 of the Official Records of Fort Bend County, Texas.
- Surveyor has not abstracted this property. This survey has been prepared based upon information provided by the title company. No
  independent investigation of the accuracy of the title company's work has been performed by the surveyor. Zoning ordinances and zoning
  building setback lines (if any) are not shown.
- All bearings are referenced to the recorded plat unless otherwise noted.

### **PLAT OF PROPERTY**

FOR: JAMES R. RULSEH AND DARLENE M. RULSEH
AT: 6130 CITY SHORES LANE
LGL: LOT 25, BLOCK 2

I hereby certify that the above plat correctly represents the facts found at the time of the survey made on the ground, //

#### **NOTES:**

**PLAT OF PROPERTY** 

- 6/07/2010 Survey revised with current title commitment information "no field work performed at this time".
- Lot subject of a service agreement with CenterPoint Energy Houston Electric, LLC recorded under Clerk's File No. 2007093146 of the Official Records of Fort Bend County, Texas...
- Surveyor has not abstracted this property. This survey has been prepared based upon information provided by the title company, No independent investigation of the accuracy of the title company's work has been performed by the surveyor. Zoning ordinances and zoning building setback lines (if any) are not shown.
- All bearings are referenced to the recorded plat unless otherwise noted.

| FOR: JAMES R. RULSEH AND DARLENE M. RULSEH AT: 6130 CITY SHORES LANE LGL: LOT 25, BLOCK 2                 |                                                                                         | I hereby certify that the above plat correctly represents the facts found at the time of the survey made on the ground, |                                                                  |                           |                       |
|-----------------------------------------------------------------------------------------------------------|-----------------------------------------------------------------------------------------|-------------------------------------------------------------------------------------------------------------------------|------------------------------------------------------------------|---------------------------|-----------------------|
|                                                                                                           |                                                                                         |                                                                                                                         | WESTHEIM                                                         | ER LAKES NORTH, SECTION 6 | //>                   |
|                                                                                                           |                                                                                         |                                                                                                                         | Plat No. 20070116 of the Plat Records of Fort Bend County, Texas |                           | there are no apparent |
| SCALE: 1" = 30'  DATE: 12/02/2009                                                                         | REVISED DATE: 6/24/2010                                                                 | of this survey, unless shown or noted otherwise.                                                                        |                                                                  |                           |                       |
|                                                                                                           | ie within the designated 100 year Floodplain.<br>48157C 0100 J                          | A A                                                                                                                     |                                                                  |                           |                       |
| ZONE: X                                                                                                   | EFF. DATE: 1/03/1997                                                                    |                                                                                                                         |                                                                  |                           |                       |
| BASE FLOOD ELEVATION: N/A  LOCATED BY GRAPHIC PLOTTING ONLY AND NOT RESPONSIBLE FOR ACTUAL DETERMINATION. |                                                                                         | MATHEW J. PROBSTFELD                                                                                                    |                                                                  |                           |                       |
|                                                                                                           | IED IN ACCORDANCE WITH TITLE COMMITMENT UNIVERSAL LAND TITLE                            | Registered Professional Land Surveyor<br>State of Texas No. 4985                                                        |                                                                  |                           |                       |
| GF#:                                                                                                      | 72-13063 (5/26/2010)                                                                    | JOB # <u>249-1712</u> DRAWN BY: <u>MD</u>                                                                               |                                                                  |                           |                       |
|                                                                                                           | THIS SURVEY IS THE PROPERTY OF PROBSTFELD & TRANSACTION ONLY. AND IS NOT TRANSFERABLE T |                                                                                                                         |                                                                  |                           |                       |