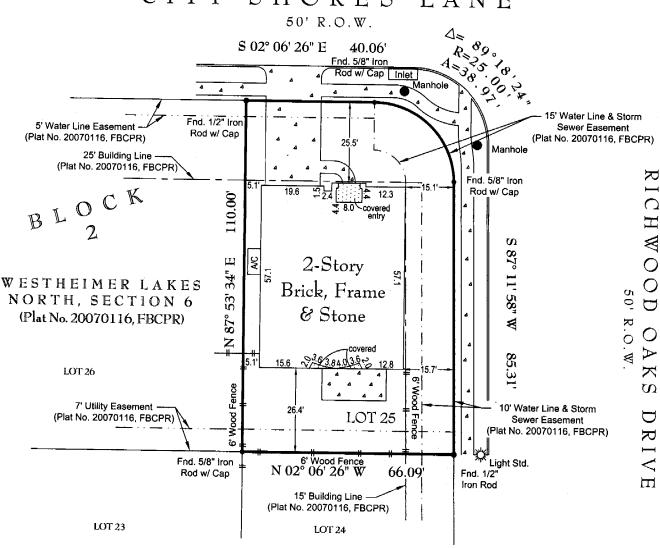

## CITY SHORES LANE

### NOTES:

- 6/07/2010 Survey revised with current title commitment information "no field work performed at this time".
- Lot subject of a service agreement with CenterPoint Energy Houston Electric, LLC recorded under Clerk's File No. 2007093146 of the Official Records of Fort Bend County, Texas.
- Surveyor has not abstracted this property. This survey has been prepared based upon information provided by the title company. No
  independent investigation of the accuracy of the title company's work has been performed by the surveyor. Zoning ordinances and zoning
  building setback lines (if any) are not shown.
- All bearings are referenced to the recorded plat unless otherwise noted.

WESTHEIMED I AVES MODELL

### **PLAT OF PROPERTY**

FOR: JAMES R. RULSEH AND DARLENE M. RULSEH
AT: 6130 CITY SHORES LANE
LGL: LOT 25, BLOCK 2

I hereby certify that the above plat correctly represents the facts found at the time of the survey made on the ground, //

#### **NOTES:**

**PLAT OF PROPERTY** 

- 6/07/2010 Survey revised with current title commitment information "no field work performed at this time".
- Lot subject of a service agreement with CenterPoint Energy Houston Electric, LLC recorded under Clerk's File No. 2007093146 of the Official Records of Fort Bend County, Texas...
- Surveyor has not abstracted this property. This survey has been prepared based upon information provided by the title company, No independent investigation of the accuracy of the title company's work has been performed by the surveyor. Zoning ordinances and zoning building setback lines (if any) are not shown.
- All bearings are referenced to the recorded plat unless otherwise noted.

| FOR: JAMES R. RULSEH AND DARLENE M. RULSEH AT: 6130 CITY SHORES LANE LGL: LOT 25, BLOCK 2                 |                                                                                         | I hereby certify that the above plat correctly represents the facts found at the time of the survey made on the ground, |                                                                  |                           |                       |
|-----------------------------------------------------------------------------------------------------------|-----------------------------------------------------------------------------------------|-------------------------------------------------------------------------------------------------------------------------|------------------------------------------------------------------|---------------------------|-----------------------|
|                                                                                                           |                                                                                         |                                                                                                                         | WESTHEIM                                                         | ER LAKES NORTH, SECTION 6 | //>                   |
|                                                                                                           |                                                                                         |                                                                                                                         | Plat No. 20070116 of the Plat Records of Fort Bend County, Texas |                           | there are no apparent |
| SCALE: 1" = 30'  DATE: 12/02/2009                                                                         | REVISED DATE: 6/24/2010                                                                 | of this survey, unless shown or noted otherwise.                                                                        |                                                                  |                           |                       |
|                                                                                                           | ie within the designated 100 year Floodplain.<br>48157C 0100 J                          | A A                                                                                                                     |                                                                  |                           |                       |
| ZONE: X                                                                                                   | EFF. DATE: 1/03/1997                                                                    |                                                                                                                         |                                                                  |                           |                       |
| BASE FLOOD ELEVATION: N/A  LOCATED BY GRAPHIC PLOTTING ONLY AND NOT RESPONSIBLE FOR ACTUAL DETERMINATION. |                                                                                         | MATHEW J. PROBSTFELD                                                                                                    |                                                                  |                           |                       |
|                                                                                                           | IED IN ACCORDANCE WITH TITLE COMMITMENT UNIVERSAL LAND TITLE                            | Registered Professional Land Surveyor<br>State of Texas No. 4985                                                        |                                                                  |                           |                       |
| GF#:                                                                                                      | 72-13063 (5/26/2010)                                                                    | JOB # <u>249-1712</u> DRAWN BY: <u>MD</u>                                                                               |                                                                  |                           |                       |
|                                                                                                           | THIS SURVEY IS THE PROPERTY OF PROBSTFELD & TRANSACTION ONLY. AND IS NOT TRANSFERABLE T |                                                                                                                         |                                                                  |                           |                       |