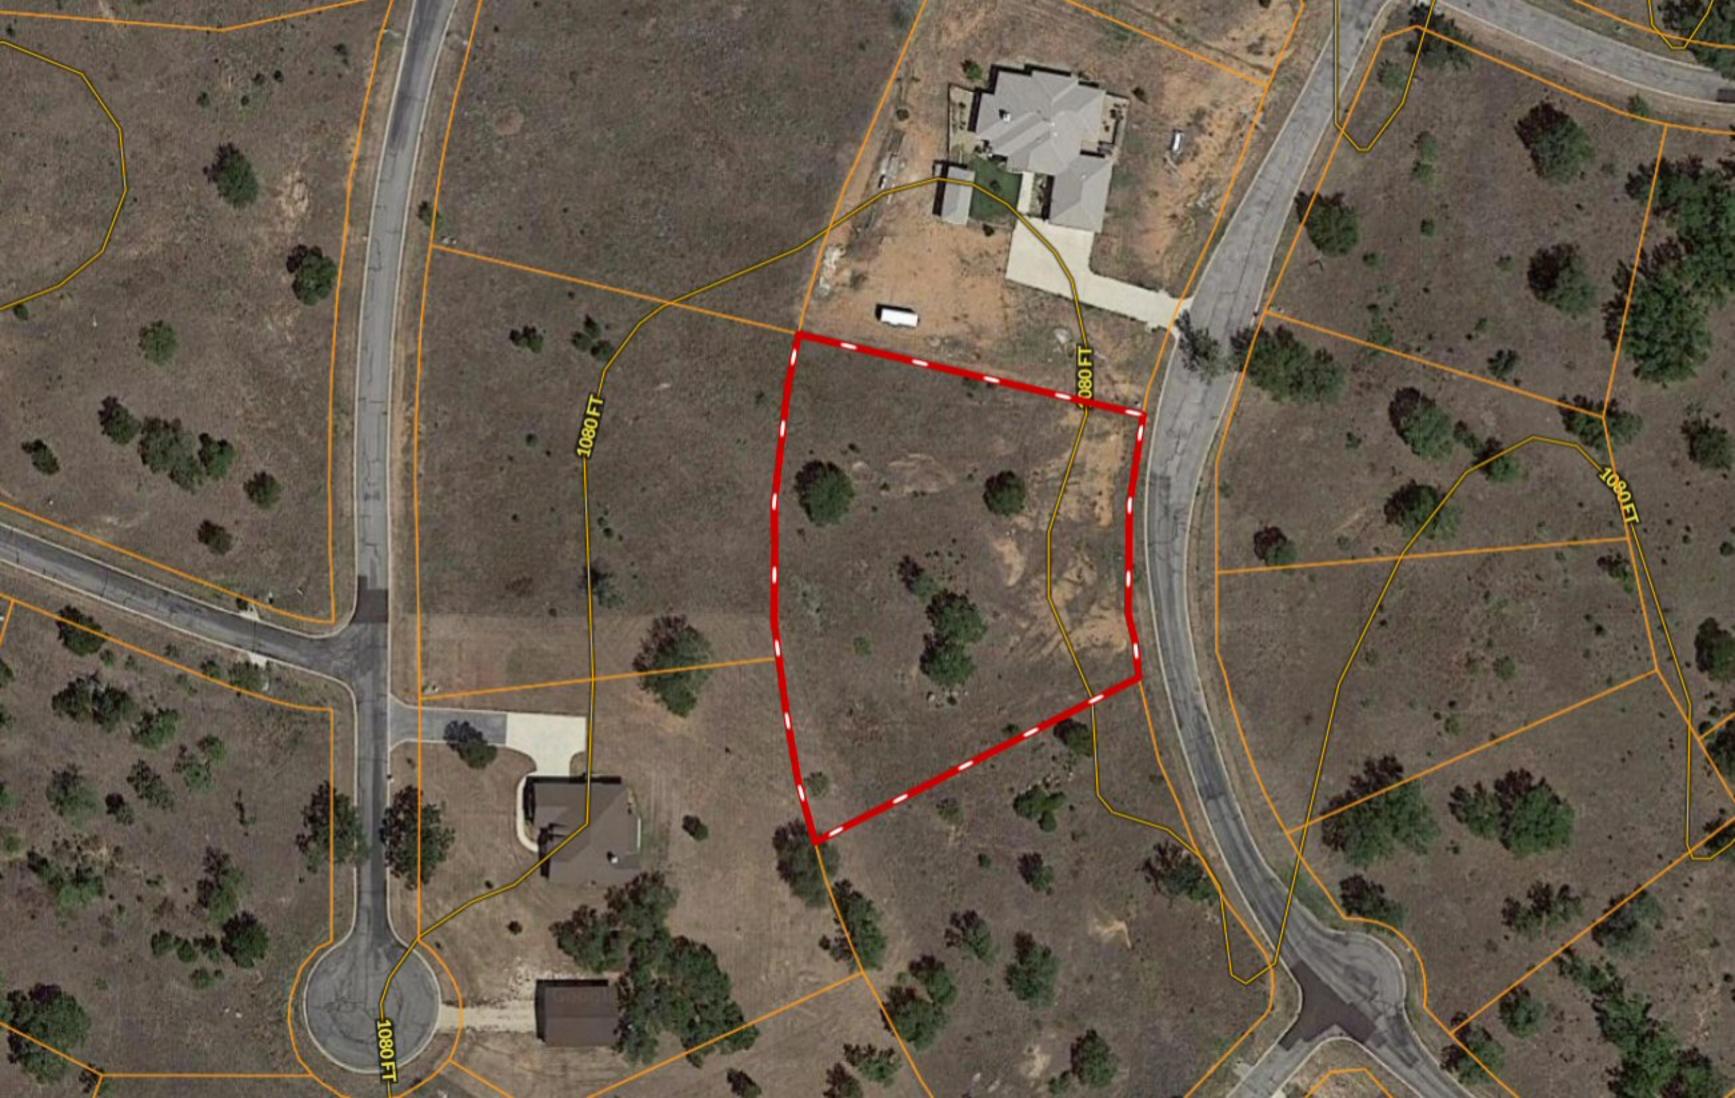

## \*\*\* ONE-ACRE + \*\*\* Lot 43 Keystone Ridge ~ Buchanan Dam TX

Copyright © and (P) 1988–2010 Microsoft Corporation and/or its suppliers. All rights reserved. http://www.microsoft.com/mappoint/ Certain mapping and direction data © 2010 NAVTEQ. All rights reserved. The Data for areas of Canada includes information taken with permission from Canadian authorities, including: © Her Majesty the Queen in Right of Canada, © Queen's Printer for Ontario. NAVTEQ and NAVTEQ ON BOARD are trademarks of NAVTEQ. © 2010 Tele Atlas North America, Inc. All rights reserved. Tele Atlas and Tele Atlas North America are trademarks of Tele Atlas, Inc. © 2010 by Applied Geographic Systems. All rights reserved.