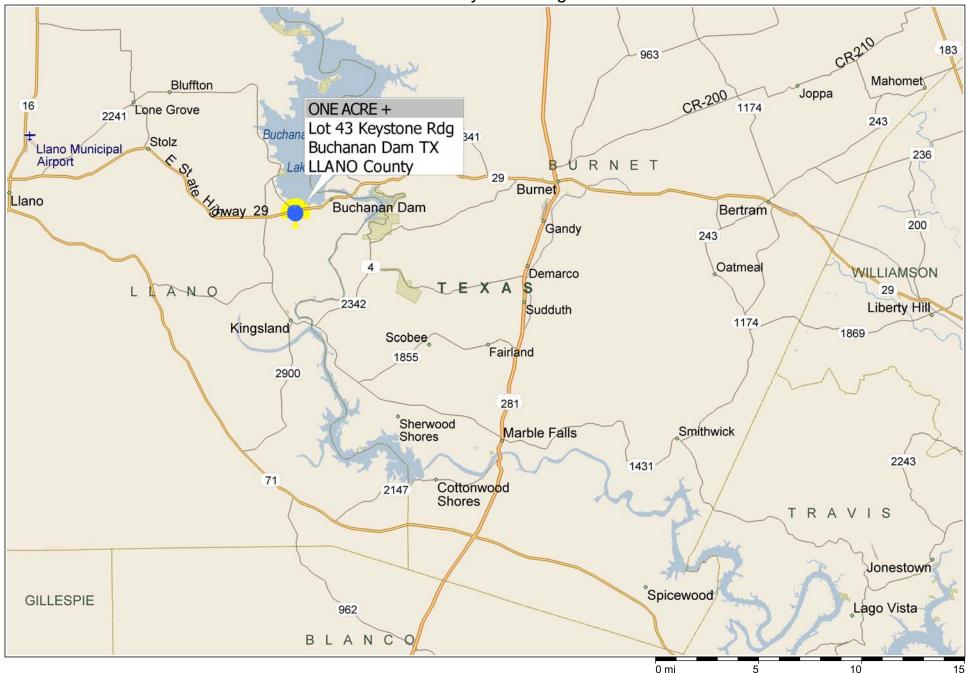

## \*\*\* ONE-ACRE + \*\*\* Lot 43 Keystone Ridge ~ Buchanan Dam TX

Copyright © and (P) 1988–2010 Microsoft Corporation and/or its suppliers. All rights reserved. http://www.microsoft.com/mappoint/ Certain mapping and direction data © 2010 NAVTEQ. All rights reserved. The Data for areas of Canada includes information taken with permission from Canadian authorities, including: © Her Majesty the Queen in Right of Canada, © Queen's Printer for Ontario. NAVTEQ and NAVTEQ ON BOARD are trademarks of NAVTEQ. © 2010 Tele Atlas North America, Inc. All rights reserved. Tele Atlas and Tele Atlas North America are trademarks of Tele Atlas, Inc. © 2010 by Applied Geographic Systems. All rights reserved.