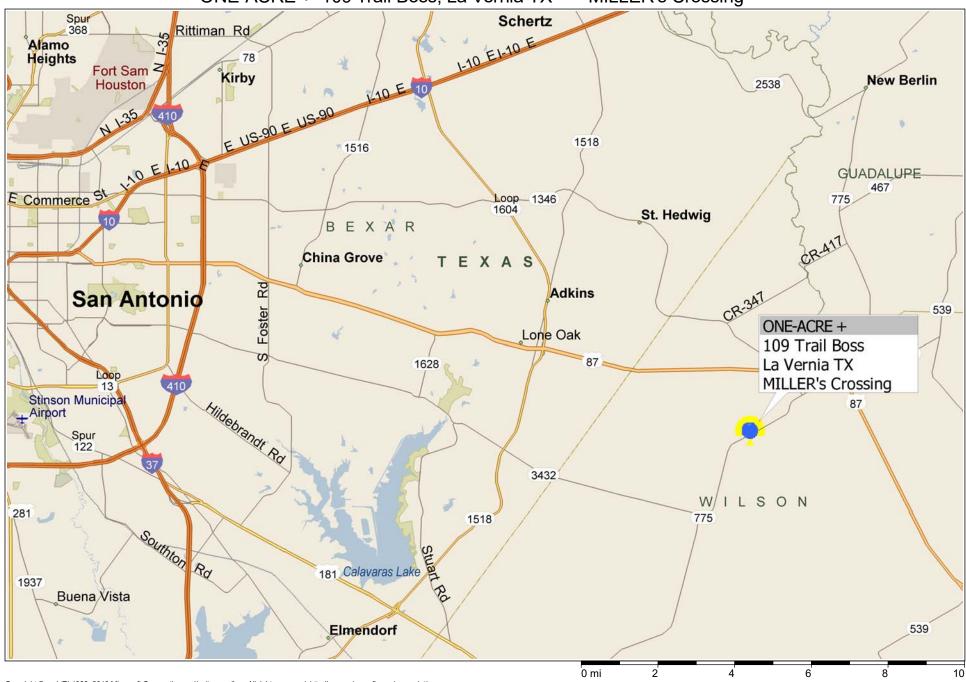

ONE-ACRE + 109 Trail Boss, La Vernia TX \*\*\* MILLER's Crossing \*\*\*

Copyright © and (P) 1988–2010 Microsoft Corporation and/or its suppliers. All rights reserved. http://www.microsoft.com/mappoint/
Certain mapping and direction data © 2010 NAVTEQ. All rights reserved. The Data for areas of Canada includes information taken with permission from Canadian authorities, including: © Her Majesty the Queen in Right of Canada, © Queen's Printer for Ontario. NAVTEQ and NAVTEQ ON BOARD are trademarks of NAVTEQ. © 2010 Tele Atlas North America, inc. All rights reserved. Tele Atlas and Tele Atlas North America are trademarks of Tele Atlas, Inc. © 2010 by Applied Geographic Systems. All rights reserved.