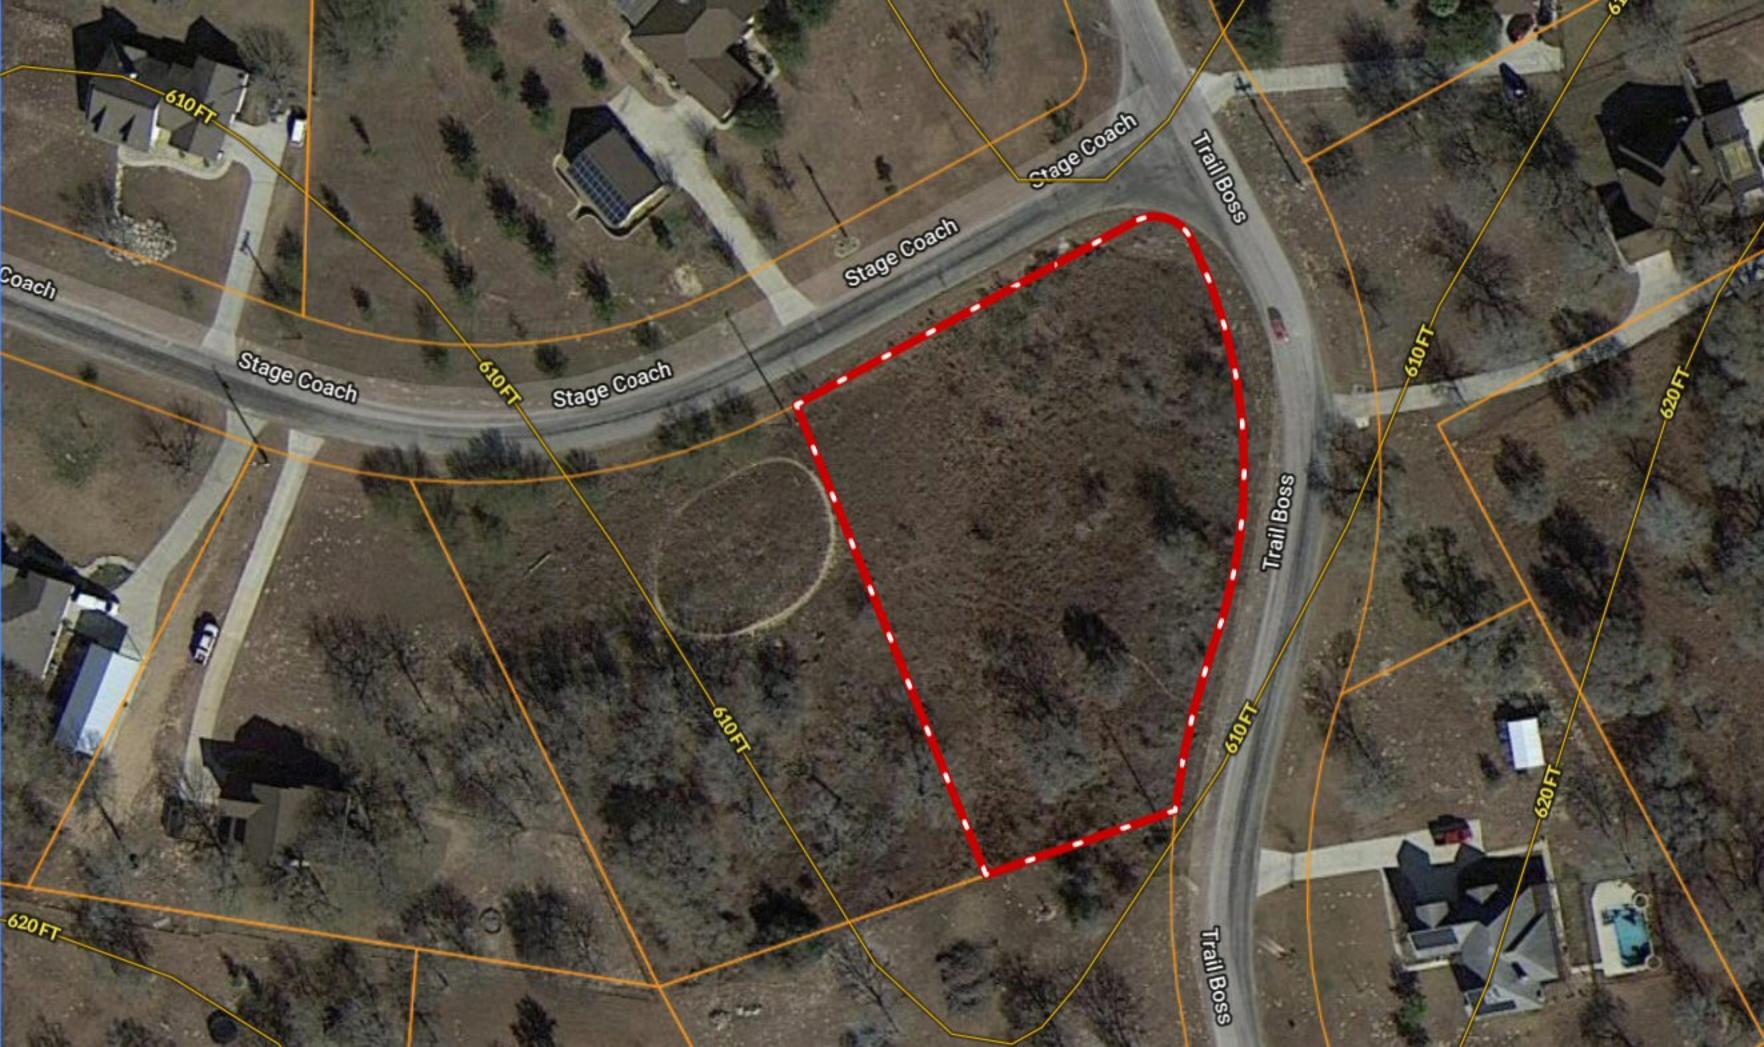

ONE-ACRE + 109 Trail Boss, La Vernia TX \*\*\* MILLER's Crossing \*\*\*

Copyright © and (P) 1988–2010 Microsoft Corporation and/or its suppliers. All rights reserved. http://www.microsoft.com/mappoint/
Certain mapping and direction data © 2010 NAVTEQ. All rights reserved. The Data for areas of Canada includes information taken with permission from Canadian authorities, including: © Her Majesty the Queen in Right of Canada, © Queen's Printer for Ontario. NAVTEQ and NAVTEQ ON BOARD are trademarks of NAVTEQ. © 2010 Tele Atlas North America, inc. All rights reserved. Tele Atlas and Tele Atlas North America are trademarks of Tele Atlas, Inc. © 2010 by Applied Geographic Systems. All rights reserved.