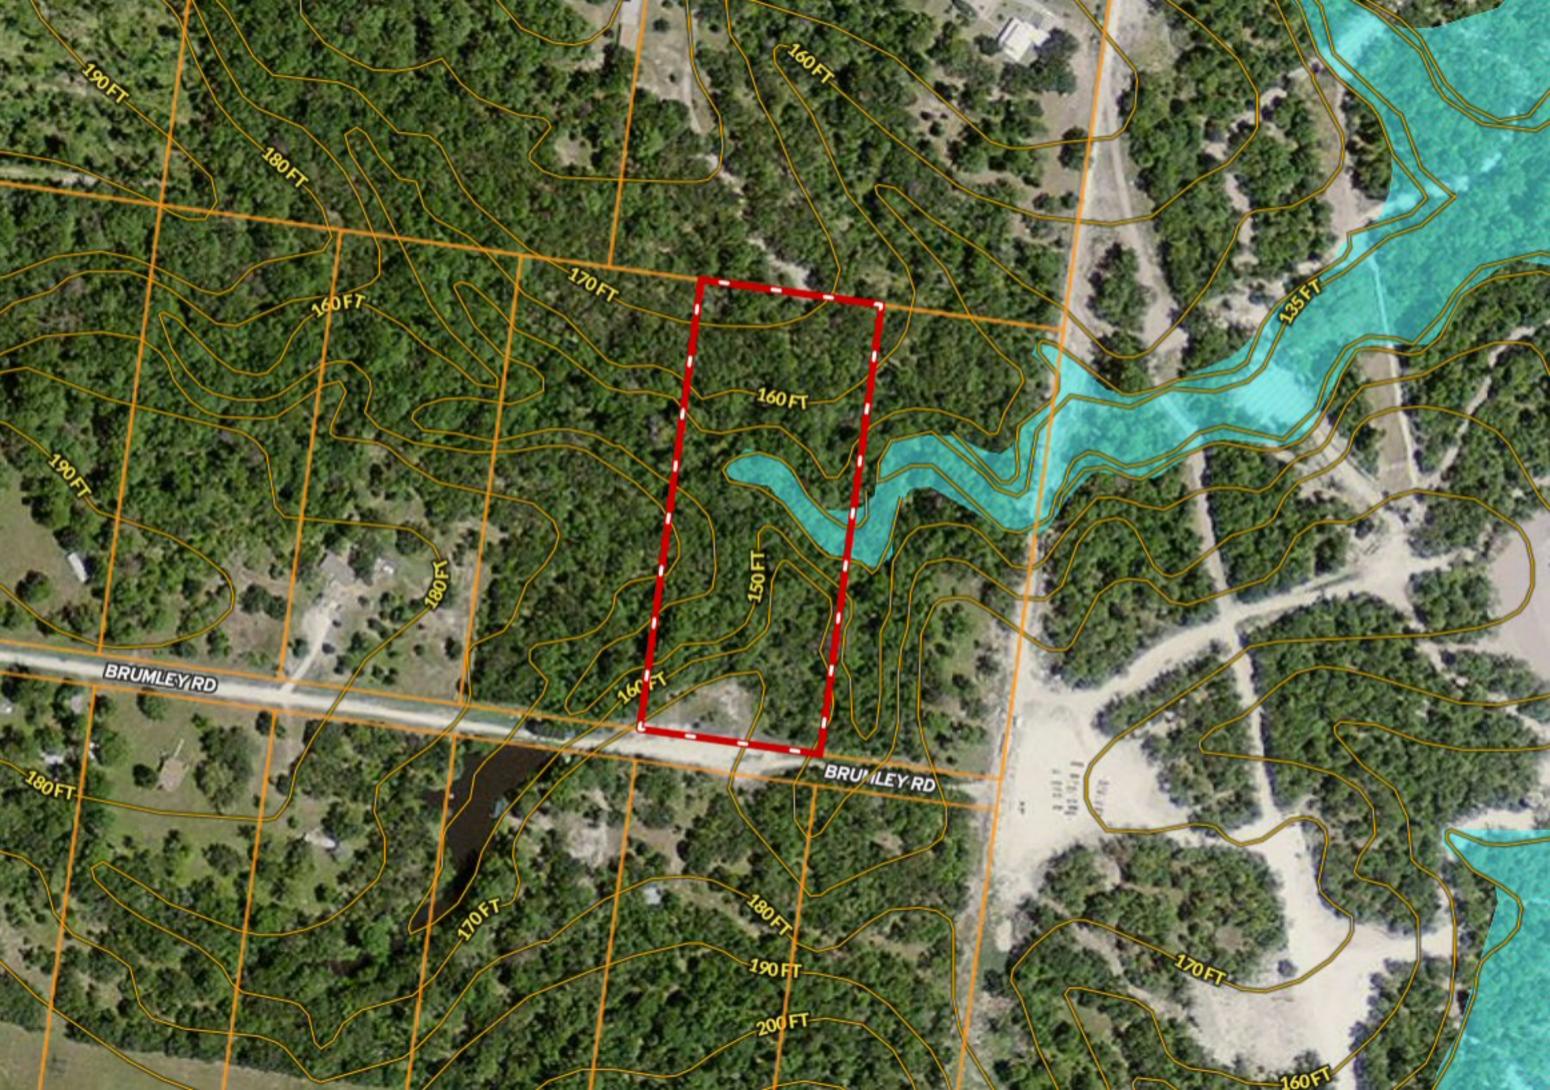

## UNRESTRICTED FIVE ACRES ~ Lot 9 Bumley Rd, Huntsville TX

Copyright © and (P) 1988–2010 Microsoft Corporation and/or its suppliers. All rights reserved. http://www.microsoft.com/mappoint/
Certain mapping and direction data © 2010 NAVTEQ. All rights reserved. The Data for areas of Canada includes information taken with permission from Canadian authorities, including: © Her Majesty the Queen in Right of Canada, © Queen's Printer for Ontario. NAVTEQ and
NAVTEQ ON BOARD are trademarks of NAVTEQ. © 2010 Tele Atlas North America, Inc. All rights reserved. Tele Atlas and Tele Atlas North America are trademarks of Tele Atlas, Inc. © 2010 by Applied Geographic Systems. All rights reserved.