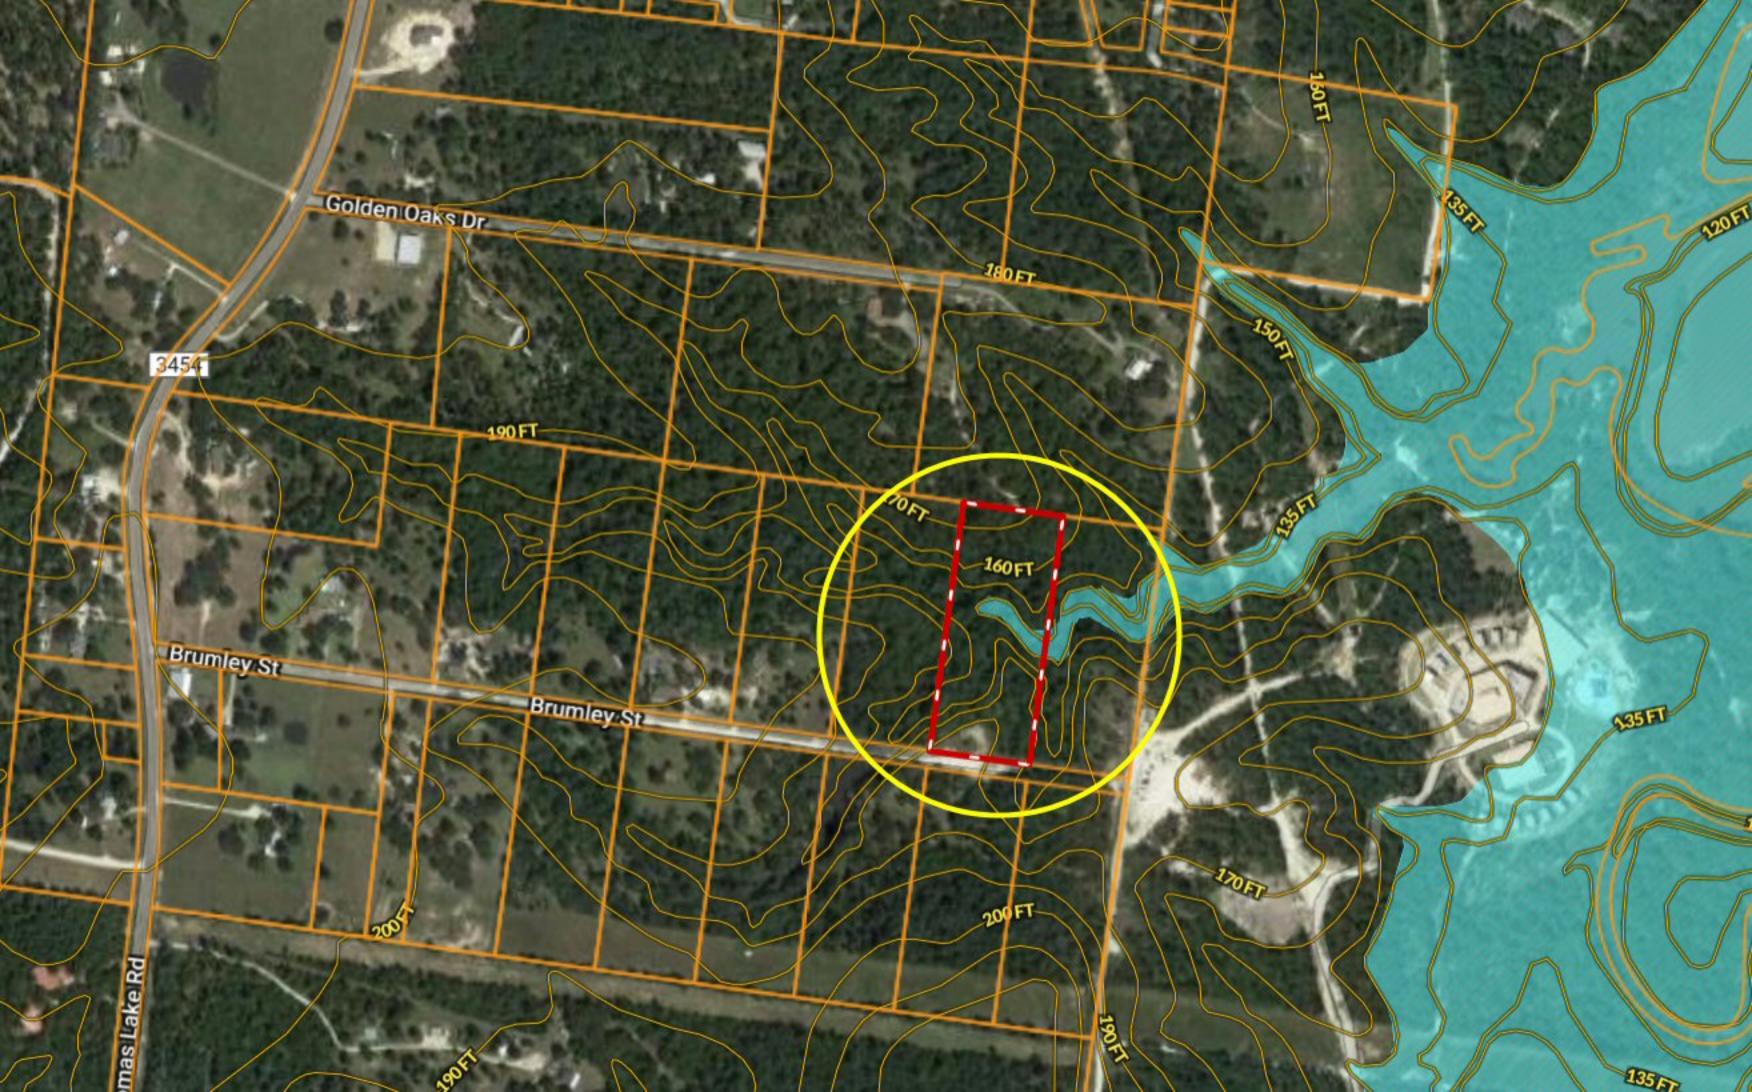

## UNRESTRICTED FIVE ACRES ~ Lot 9 Bumley Rd, Huntsville TX

Copyright © and (P) 1988–2010 Microsoft Corporation and/or its suppliers. All rights reserved. http://www.microsoft.com/mappoint/
Certain mapping and direction data © 2010 NAVTEQ. All rights reserved. The Data for areas of Canada includes information taken with permission from Canadian authorities, including: © Her Majesty the Queen in Right of Canada, © Queen's Printer for Ontario. NAVTEQ and
NAVTEQ ON BOARD are trademarks of NAVTEQ. © 2010 Tele Atlas North America, Inc. All rights reserved. Tele Atlas and Tele Atlas North America are trademarks of Tele Atlas, Inc. © 2010 by Applied Geographic Systems. All rights reserved.