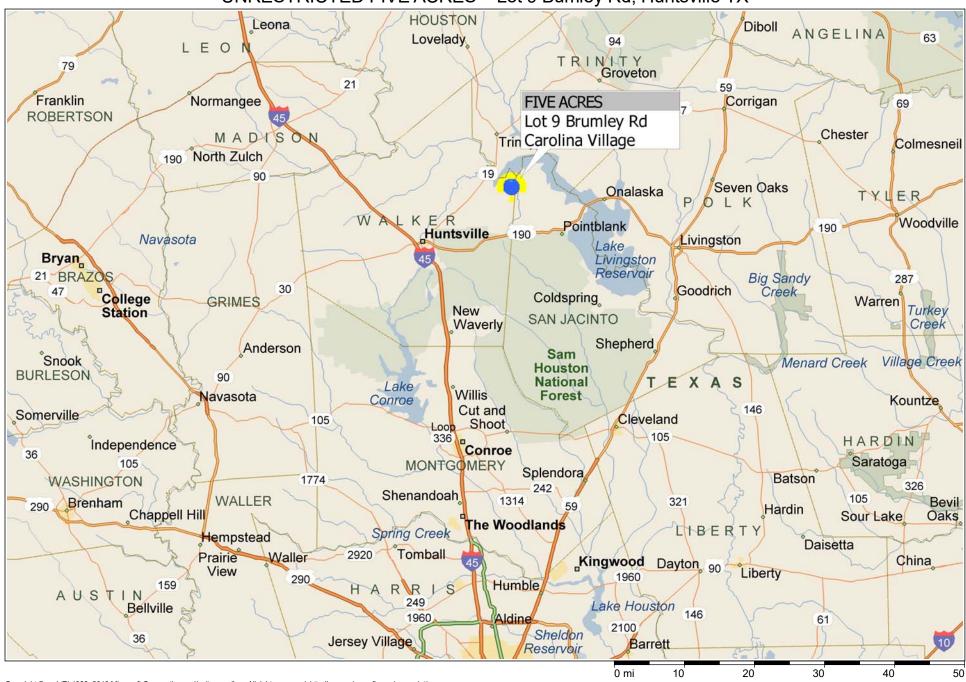

## UNRESTRICTED FIVE ACRES ~ Lot 9 Bumley Rd, Huntsville TX

Copyright © and (P) 1988–2010 Microsoft Corporation and/or its suppliers. All rights reserved. http://www.microsoft.com/mappoint/
Certain mapping and direction data © 2010 NAVTEQ. All rights reserved. The Data for areas of Canada includes information taken with permission from Canadian authorities, including: © Her Majesty the Queen in Right of Canada, © Queen's Printer for Ontario. NAVTEQ and
NAVTEQ ON BOARD are trademarks of NAVTEQ. © 2010 Tele Atlas North America, Inc. All rights reserved. Tele Atlas and Tele Atlas North America are trademarks of Tele Atlas, Inc. © 2010 by Applied Geographic Systems. All rights reserved.