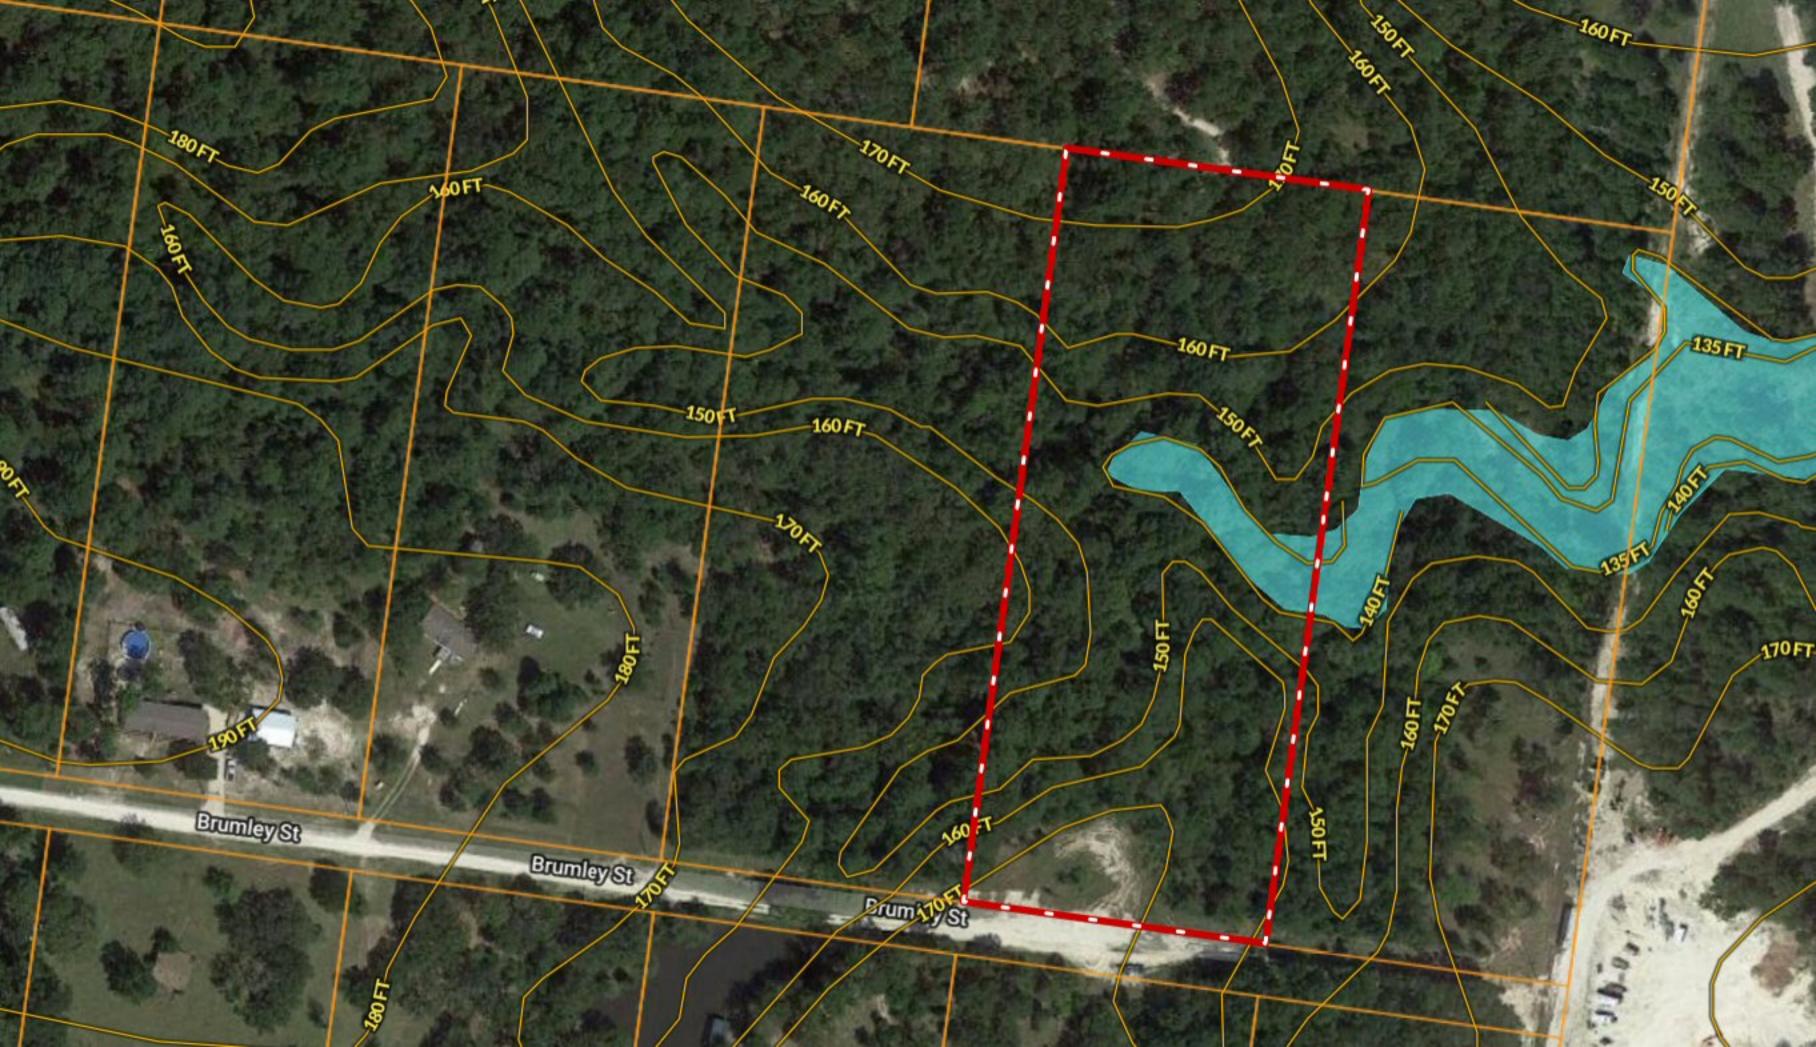

## UNRESTRICTED FIVE ACRES ~ Lot 9 Bumley Rd, Huntsville TX

Copyright © and (P) 1988–2010 Microsoft Corporation and/or its suppliers. All rights reserved. http://www.microsoft.com/mappoint/
Certain mapping and direction data © 2010 NAVTEQ. All rights reserved. The Data for areas of Canada includes information taken with permission from Canadian authorities, including: © Her Majesty the Queen in Right of Canada, © Queen's Printer for Ontario. NAVTEQ and
NAVTEQ ON BOARD are trademarks of NAVTEQ. © 2010 Tele Atlas North America, Inc. All rights reserved. Tele Atlas and Tele Atlas North America are trademarks of Tele Atlas, Inc. © 2010 by Applied Geographic Systems. All rights reserved.