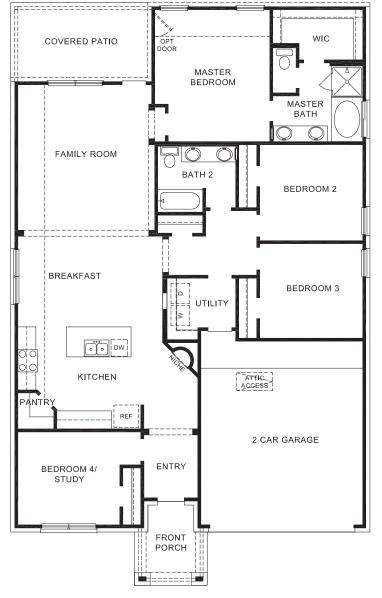

# Hockley

FIRST FLOOR PLAN

Prices, products, standard features, available options, front elevations and specifications are subject to change without notice and will vary between communities. Graphics, designs, plans, options, room sizes and square footage contained herin are approximate and should be considered estimates only. Plans are not drawn to scale. PLAN 1737 7/9/18 v2