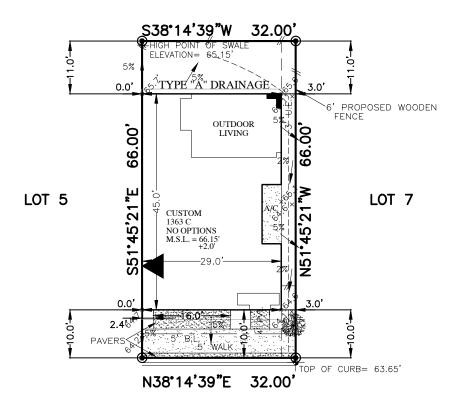

## ESTATES AT MEMORIAL PARK

JORSET CLIFF LANE (PVT.)
(28' P.A.E.)

MANHOLE 63.05 TOTAL LOT 2112.0 SQ. FT. HOUSE SLAB 1255.7 SQ. FT. BUIDLING COVERAGE 59.46% IMPERVIOUS COVERAGE 61.78% SQ. YD. SQ. YD. SQ. YD. FRONT SOD: BACK SOD: TOTAL SOD: 53 FRONT FENCE LEFT FENCE RIGHT FENCE REAR FENCE 3.0 LIN. FT. 11.0 LIN. FT. 11.0 LIN. FT. 32.0 LIN. FT. 11.0 11.0 32.0 57.0 LIN. FT. TOTAL FENCE TOTAL PAVERS
DRIVEWAY PAVERS
LEAD WALK PAVERS
CITY WALK PAVERS
TOTAL FLATWORK SQ. FT. SQ. FT. 62 16 SQ. FT. SQ. FT. SQ. FT. SQ. FT. SQ. FT. SQ. FT. 32 209

ZERO LOT LINE

SIGN HERE Bobbie Alexander

ALL FENCES 6' TALL. ALL FLATWORK IS CONCRETE THIS PLOT PLAN ADHERES TO THE CITY OF HOUSTON GUIDELINES FOR RESIDENTIAL FOUNDATION ELEVATION FOR SANITARY AND STORM DRAINAGE(DWG. No. 12-01-R).

PLOT PLAN

SCALE: 1 = 20'

NOTES:

1. ALL BEARINGS SHOWN HEREON ARE BASED ON THE RECORDED PLAT.

2. SURVEYOR HAS NOT ABSTRACTED THE SUBJECT PROPERTY. ABSTRACTING BY TITLE COMPANY ONLY. ALL EASEMENTS, RESTRICTIONS AND OTHER MATTERS OF RECORD KNOWN TO SURVEYOR ARE SHOWN AND ARE BASED ON THE RECORDED PLAT AND/OR TITLE REPORT. ALLPOINTS LAND SURVEY, INC. IS NOT LIABLE FOR ANY DAMAGES DUE TO INFORMATION NOT PROVIDED TO SURVEYOR OR BUILDER PLACING ANY IMPROVEMENTS WITHIN A BUILDING LINE OR EASEMENT.

3. FLATWORK AND FENCING ARE FOR ILLUSTRATION PURPOSES ONLY. REFER TO MUNICIPALITY, HOA, POA, BUILDER GUIDELINES, DEED RESTRICTIONS OR LOCAL CODE FOR REQUIREMENTS. SPECIFIC INSTALLATION REQUIREMENTS TO BE VERIFIED BY BUILDER.

4. SCALE CHANGED TO FIT.

FOR: DARLING HOMES ADDRESS: 3613 DORSET CLIFF LANE ALLPOINTS JOB#: DG158990 BY: ARM GF: CHJOB:

ARM EB

FLOOD ZONE:X COMMUNITY PANEL: 48201C0665M EFFECTIVE DATE: 6/9/2014 DATE: LOT 6, BLOCK 3, SOMERSET GREEN, SECTION 7, FILM CODE NO. 683358, MAP RECORDS, HARRIS COUNTY, TEXAS