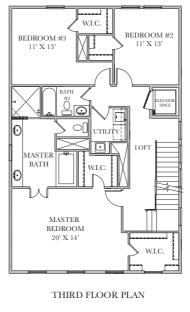

## THE VUE COLLECTION Somerset Green | 3613 Dorset Cliff Lane Plan 1363C | 3,251 sq. ft. | 645 sq. ft. Outdoor Living 3 Bedrooms | 3 Baths | 3 Half Baths

SECOND FLOOR PLAN

FOURTH FLOOR PLAN