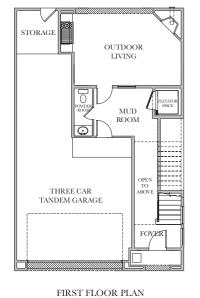

## THE VUE COLLECTION Somerset Green | 3613 Dorset Cliff Lane Plan 1363C | 3,251 sq. ft. | 645 sq. ft. Outdoor Living 3 Bedrooms | 3 Baths | 3 Half Baths

SECOND FLOOR PLAN

FOURTH FLOOR PLAN