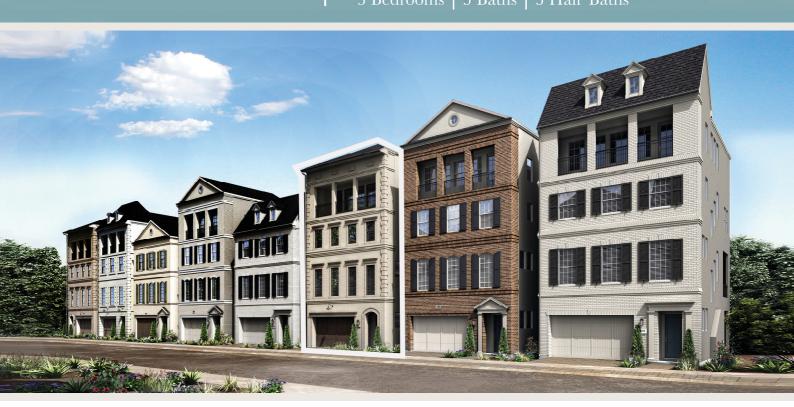

## THE VUE COLLECTION Somerset Green | 3613 Dorset Cliff Lane Plan 1363C | 3,251 sq. ft. | 645 sq. ft. Outdoor Living 3 Bedrooms | 3 Baths | 3 Half Baths

SECOND FLOOR PLAN

FOURTH FLOOR PLAN