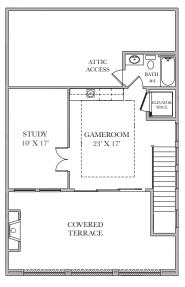

## THE VUE COLLECTION Somerset Green | 3613 Dorset Cliff Lane Plan 1363C | 3,251 sq. ft. | 645 sq. ft. Outdoor Living 3 Bedrooms | 3 Baths | 3 Half Baths

SECOND FLOOR PLAN

FOURTH FLOOR PLAN