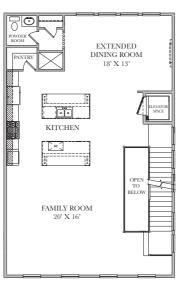

## THE VUE COLLECTION Somerset Green | 3613 Dorset Cliff Lane Plan 1363C | 3,251 sq. ft. | 645 sq. ft. Outdoor Living 3 Bedrooms | 3 Baths | 3 Half Baths

SECOND FLOOR PLAN

FOURTH FLOOR PLAN