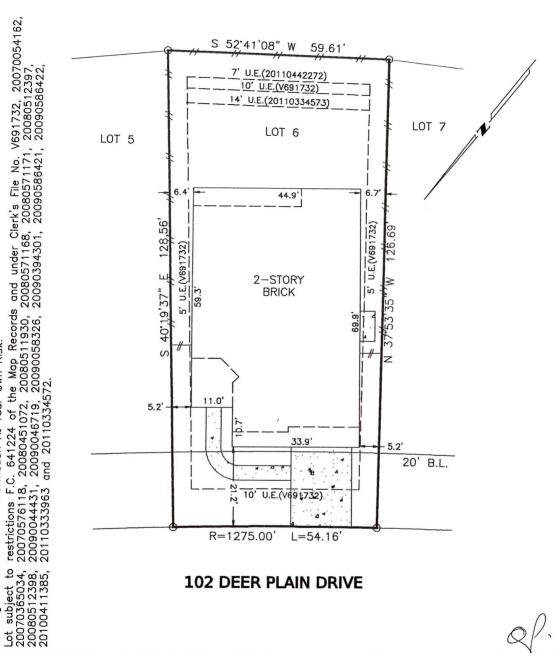

## 102 DEER PLAIN DRIVE

**SURVEY** 

LOT 6, BLOCK 1, WOODLANDS VILLAGE OF CREEKSIDE SECTION 24, HARRIS COUNTY,

Scale: 1=20' Date: 4/10/12 Revised: 5/18/12 Survey By: B.S. Drawn By: T.S.

For: North American Title GF# 14628-12-00065