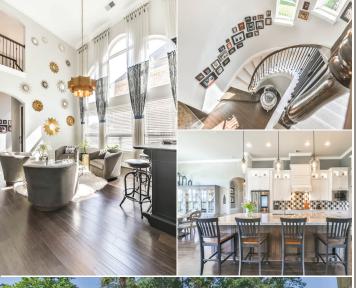

## Features per seller:

- Lights in front yard and backyard- added 2 extra outlets in the front and back
- Landscaping in front and back yard Palm trees
- Screened in patio
- Tile floor on patio
- Extension of back patio
- Master bath jetted tub
- Master closet added shelves and drawers
- Laundry room storage added
- Two car and one car garage epoxy floors
- One car garage added upper and lower cabinets
- Updated light fixtures (6)
- Moved powder room door
- · Added wine room with iron door, light and plug
- Custom window treatments in kitchen and dining room
- 1 year new paint 1st and 2nd floors
- Brand new carpet upstairs
- Wood beams in family room