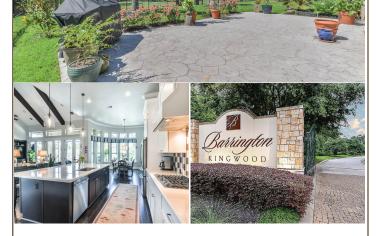

## Features per seller:

- Lights in front yard and backyard- added 2 extra outlets in the front and back
- Landscaping in front and back yard Palm trees
- Screened in patio
- Tile floor on patio
- Extension of back patio
- Master bath jetted tub
- Master closet added shelves and drawers
- Laundry room storage added
- Two car and one car garage epoxy floors
- One car garage added upper and lower cabinets
- Updated light fixtures (6)
- Moved powder room door
- · Added wine room with iron door, light and plug
- Custom window treatments in kitchen and dining room
- 1 year new paint 1st and 2nd floors
- Brand new carpet upstairs
- Wood beams in family room