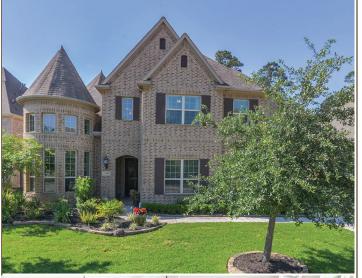

## 3919 Cotswold Street

## Features per seller:

- Lights in front yard and backyard- added 2 extra outlets in the front and back
- Landscaping in front and back yard Palm trees
- Screened in patio
- Tile floor on patio
- Extension of back patio
- Master bath jetted tub
- Master closet added shelves and drawers
- Laundry room storage added
- Two car and one car garage epoxy floors
- One car garage added upper and lower cabinets
- Updated light fixtures (6)
- Moved powder room door
- · Added wine room with iron door, light and plug
- Custom window treatments in kitchen and dining room
- 1 year new paint 1st and 2nd floors
- Brand new carpet upstairs
- Wood beams in family room