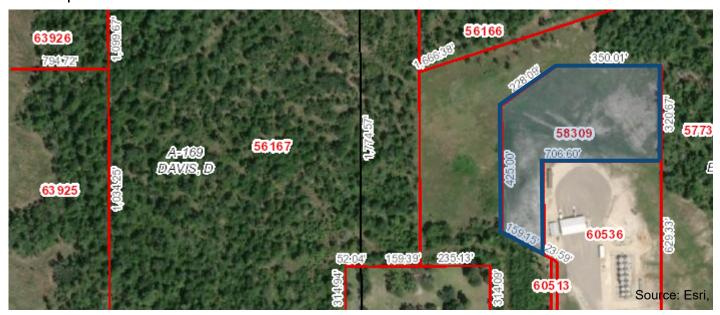

# Property ID: 58309 For Year 2020

**♀** Мар

## ■ Property Details

| Account                                                        | Account                                                  |  |  |  |  |  |  |
|----------------------------------------------------------------|----------------------------------------------------------|--|--|--|--|--|--|
| Property ID:                                                   | 58309                                                    |  |  |  |  |  |  |
| Legal Description: EDINBURGH C (A-186), TRACT 4.07, ACRES 4.54 |                                                          |  |  |  |  |  |  |
| Effective Acres:                                               | 22.54                                                    |  |  |  |  |  |  |
| Geographic ID:                                                 | 0186-101-0-00407                                         |  |  |  |  |  |  |
| Agent:                                                         |                                                          |  |  |  |  |  |  |
| Туре:                                                          | Real                                                     |  |  |  |  |  |  |
| Location                                                       |                                                          |  |  |  |  |  |  |
| <b>Address:</b> 793 FM 2989 MIDWAY, TX 75852                   |                                                          |  |  |  |  |  |  |
| <b>Map ID</b> : 101                                            |                                                          |  |  |  |  |  |  |
| Owner                                                          |                                                          |  |  |  |  |  |  |
| Owner ID:                                                      | 818023                                                   |  |  |  |  |  |  |
| Name:                                                          | LONGBRANCH PARTNERS LLC                                  |  |  |  |  |  |  |
| Mailing Address:                                               | 203 1ST STREET<br>LUFKIN, TX 75901-3825                  |  |  |  |  |  |  |
| % Ownership:                                                   | 100.0%                                                   |  |  |  |  |  |  |
| Exemptions:                                                    | For privacy reasons not all exemptions are shown online. |  |  |  |  |  |  |