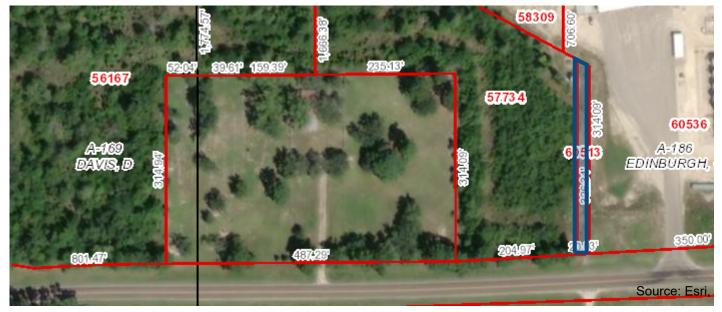

## Property Details

| Account                                                         |                                                          |  |  |  |  |  |
|-----------------------------------------------------------------|----------------------------------------------------------|--|--|--|--|--|
| Property ID:                                                    | 60513                                                    |  |  |  |  |  |
| Legal Description: EDINBURGH C (A-186), TRACT 4.08, ACRES 0.147 |                                                          |  |  |  |  |  |
| Effective Acres: 22.54                                          |                                                          |  |  |  |  |  |
| Geographic ID:                                                  | 0186-101-0-00408                                         |  |  |  |  |  |
| Agent:                                                          |                                                          |  |  |  |  |  |
| Туре:                                                           | Real                                                     |  |  |  |  |  |
| Location                                                        |                                                          |  |  |  |  |  |
| Address:                                                        |                                                          |  |  |  |  |  |
| Map ID:                                                         | 101                                                      |  |  |  |  |  |
| Owner                                                           |                                                          |  |  |  |  |  |
| Owner ID:                                                       | 818023                                                   |  |  |  |  |  |
| Name:                                                           | LONGBRANCH PARTNERS LLC                                  |  |  |  |  |  |
| Mailing Address:                                                | 203 1ST STREET<br>LUFKIN, TX 75901-3825                  |  |  |  |  |  |
| % Ownership:                                                    | 100.0%                                                   |  |  |  |  |  |
| Exemptions:                                                     | For privacy reasons not all exemptions are shown online. |  |  |  |  |  |