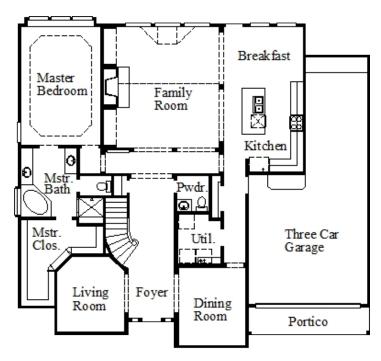

# **Built Around You**

## Game op en to Room below Stor. Bridge Data Θ Area Bedroom 3 open to ath below റ σ Bath Bedroom Bedroom

#### Second Floor



# First Floor

# Design 6830

## **Design** Options

- Additional Bedrooms
- Additional Bathrooms
- Garage Layouts
- Covered Porches
- Specialty Rooms

Visit our website to view the above design options, additional elevations and other modifications that may be available.



Elevation F



Elevation G



Elevation H



This floor plan insert is a general illustration of the overall room layout and floor plan design. Elevation renderings are an artist's interpretation and some may be shown with optional stone, stucco and or front porches. Some elements shown may not be standard in all communities. Architectural details may vary from the rendering. Additional Elevations may be available, however not all elevations and floor plans may be offered in all communities. Please review the Feature