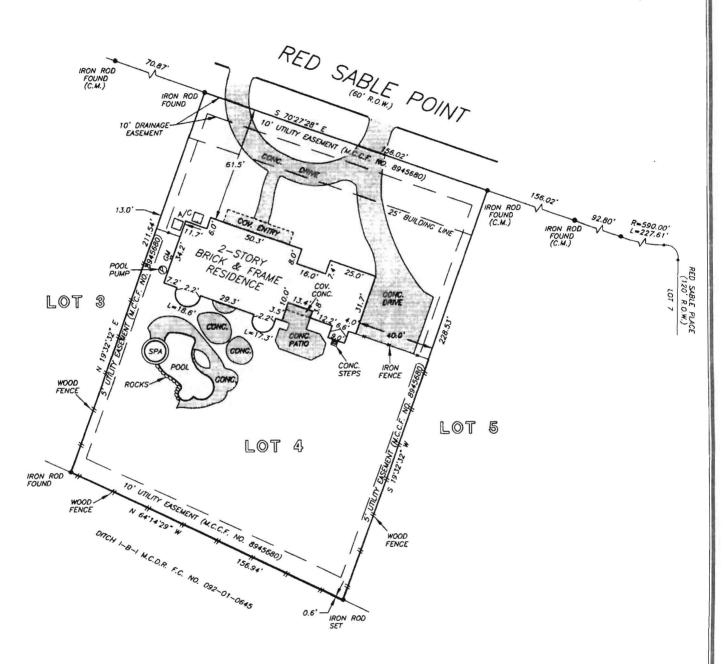

GF NO. 02413114 STEWART TITLE ADDRESS: 14 RED SABLE POINT

THE WOODLANDS, TEXAS 77380

BORROWER: RONALD K. PAGE

## LOT 4, BLOCK 3 THE WOODLANDS, VILLAGE OF GORGANS MILL SECTION 59

ACCORDING TO THE MAP OR PLAT THEREOF RECORDED
IN CABINET F, SHEETS 65—A THROUGH 67—A OF THE MAP RECORDS
OF MONTGOMERY COUNTY, TEXAS

THIS PROPERTY DOES NOT LIE WITHIN THE 100 YEAR FLOOD PLAIN AS ESTABLISHED BY THE U.S. DEPT. OF HOUSING & URBAN DEVELOPMENT.
COMMUNITY/PANEL NO. 48339C 0680 F MAP REVISION: 12/19/96
ZONE X (SHADED)

RECORD BEARING: CABINET F. SHEETS 65-A THROUGH 67-A M.C.M.R

I HEREBY CERTIFY THAT THIS SURVEY WAS MADE ON THE GROUND, THAT THIS PLAT CORRECTLY REPRESENTS THE FACTS FOUND AT THE TIME OF SURVEY AND THAT THERE ARE NO ENCROACHMENTS APPARENT ON THE GROUND, EXCEPT AS SHOWN HEREON. THIS SURVEY IS CERTIFIED FOR THIS TRANSACTION ONLY AND ABSTRACTING PROVIDED IN THE ABOVE REFERENCED TITLE COMMITMENT WAS REJECT UPON IN PREPARATION OF THIS SURVEY.