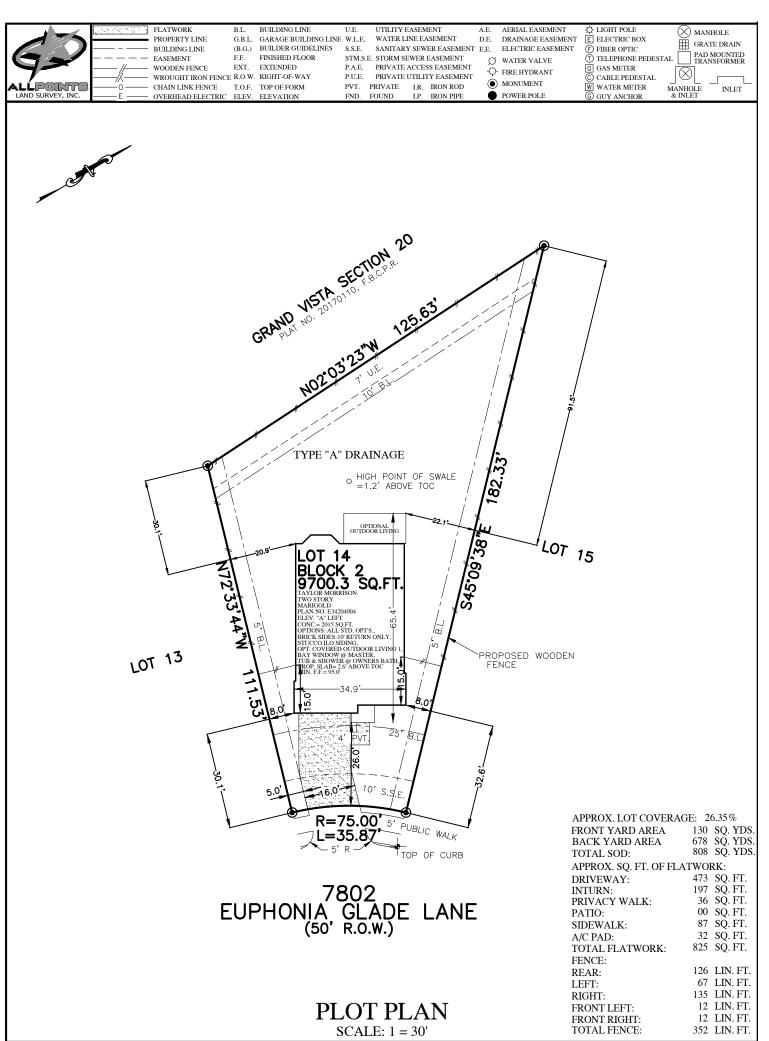

NOTES:

ALL BEARINGS SHOWN HEREON ARE BASED ON THE RECORDED PLAT.

ALL BEARINGS SHOWN HEREON ARE BASED ON THE RECORDED PLAT.

SURVEYOR HAS NOT ABSTRACTED THE SUBJECT PROPERTY. ABSTRACTING BY TITLE COMPANY ONLY. ALL EASEMENTS, RESTRICTIONS AND OTHER MATTERS OF RECORD KNOWN TO SURVEYOR ARE SHOWN AND ARE BASED ON THE RECORDED PLAT AND/OR TITLE REPORT. ALLPOINTS LAND SURVEY, INC. IS NOT LIABLE FOR ANY DAMAGES DUE TO INFORMATION NOT PROVIDED TO SURVEYOR OBUILDER PLACING ANY IMPROVEMENTS WITHIN A BUILDING LINE OR EASEMENT.

S. FLATWORK AND FERIONG ARE FOR ILLUSTRATION PURPOSES ONLY. REFER TO MUNICIPALITY, HOA, POA, BUILDER GUIDELINES, DEED RESTRICTIONS OR LOCAL CODE FOR REQUIREMENTS. SPECIFIC INSTALLATION REQUIREMENTS TO BE VERIFIED BY BUILDER.

BY DRAINAGE TYPE DETERMINED WITHOUT BENEFIT OF DRAINAGE PLANS.

|                                                       | ADDRESS: 7802 EUPHONIA GLADE<br>LANE BY: A<br>ALLPOINTS JOB#: TM168574<br>G.F.:<br>JOB: |                            |
|-------------------------------------------------------|-----------------------------------------------------------------------------------------|----------------------------|
|                                                       | FLOOD ZONE:X<br>COMMUNITY PANEL:<br>48157C0130L<br>EFFECTIVE DATE: 4/2/2014             |                            |
|                                                       |                                                                                         |                            |
|                                                       |                                                                                         |                            |
|                                                       | LOMR:                                                                                   | DATE:                      |
| "THIS INFORMATION IS BASED ON GRAPHIC PLOTTING. WE DO |                                                                                         | ON GRAPHIC PLOTTING. WE DO |

FOR: TAYLOR MORRISON HOMES

LOT 14, BLOCK 2, GRAND VISTA, SECTION 26, PLAT NO. 20180124, PLAT RECORDS, FORT BEND COUNTY, TEXAS

taylor morrison

©2018, ALLPOINTS LAND SURVEY, INC All Rights Reserved.

ISSUE DATE: 10/30/2018