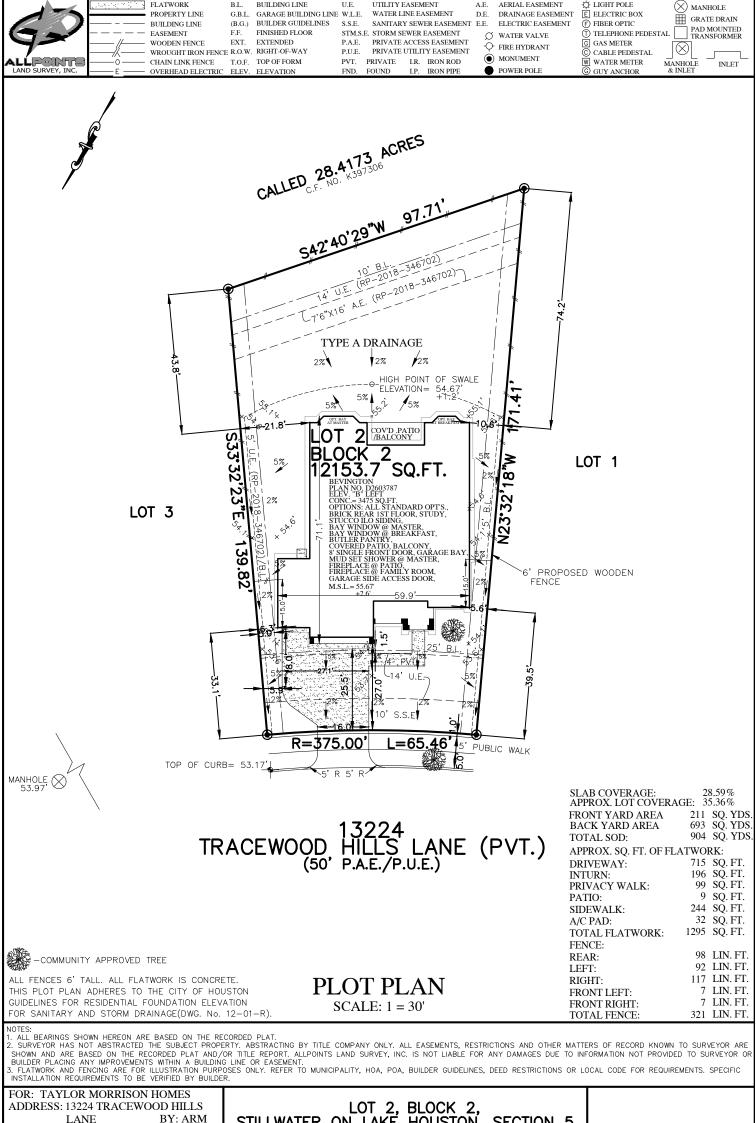

LOT 2, BLOCK 2, STILLWATER ON LAKE HOUSTON, SECTION 5, FILM CODE NO. 685465, MAP RECORDS, HARRIS COUNTY, TEXAS

ISSUE DATE: 2/6/2019
ISSUE DATE: 10/3/2018
ISSUE DATE: 9/10/2018
ISSUE DATE: 8/31/2018
ISSUE DATE: 8/15/2018
ISSUE DATE: 8/13/2018
ISSUE DATE: 7/17/2018