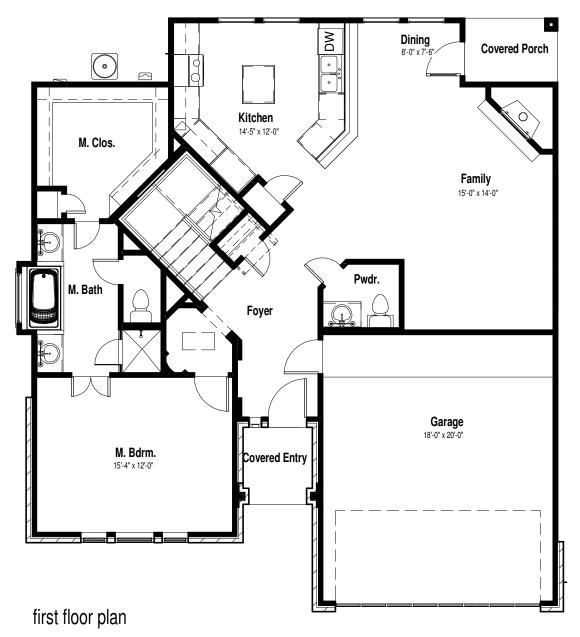

| PRIMARY STYLE  | TRADITIONAL     |
|----------------|-----------------|
| BEDROOM        | 3               |
| BATH           | 2.5             |
| STORIES        | 2               |
| GARAGE BAYS    | 2               |
| TOTAL LIVING   | 1761 SQ. FT.    |
| TOTAL COVERAGE | 2306 SQ. FT.    |
| WIDTH DEPTH    | 42'-0" x 46'-5" |

## jmack Architects

5353 West Alabama Street, Suite 695 Houston, Texas 77056 713.524.9524 fax: 713.583.9985