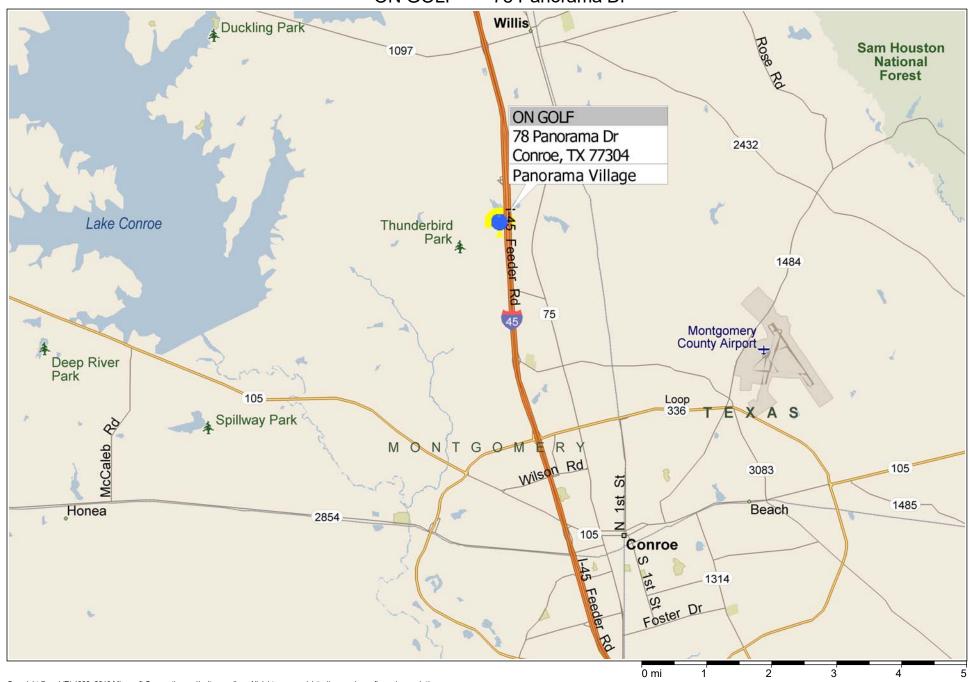

## \*\*\* ON GOLF \*\*\* 78 Panorama Dr

Copyright © and (P) 1988–2010 Microsoft Corporation and/or its suppliers. All rights reserved. http://www.microsoft.com/mappoint/
Certain mapping and direction data © 2010 NAVTEQ. All rights reserved. The Data for areas of Canada includes information taken with permission from Canadian authorities, including: © Her Majesty the Queen in Right of Canada, © Queen's Printer for Ontario. NAVTEQ and NAVTEQ ON BOARD are trademarks of NAVTEQ. © 2010 Tele Atlas North America, Inc. All rights reserved. Tele Atlas and Tele Atlas North America are trademarks of Tele Atlas, Inc. © 2010 by Applied Geographic Systems. All rights reserved.