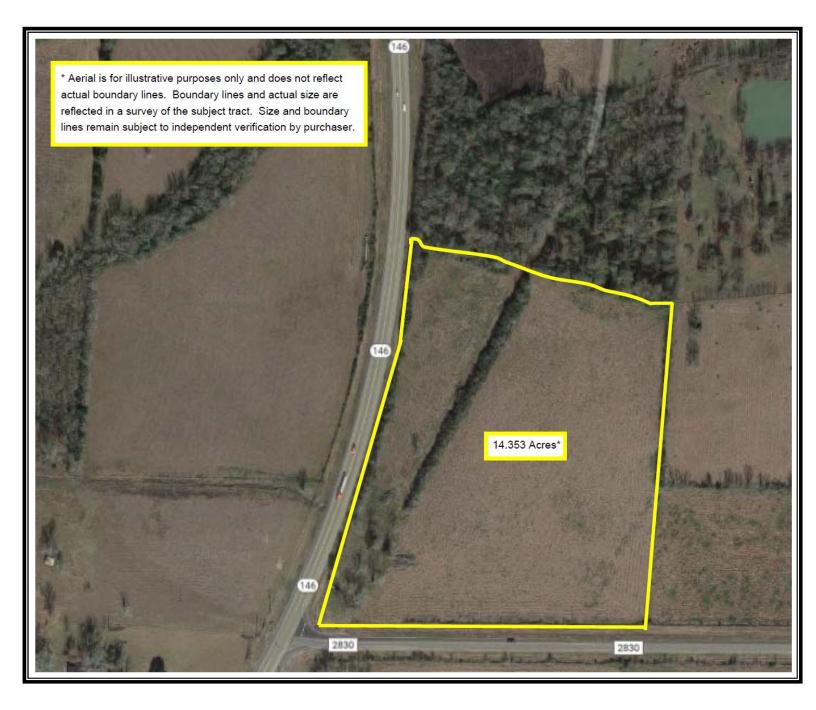

## 14.353 acres NE Corner HWY 146 & FM 2830 Liberty County, Hardin ETJ

## 14.353 acres NE Corner HWY 146 & FM 2830 Liberty County, Hardin ETJ

Price: \$ 19,500 per acre (\$279,884)

- 1. This tract is not subject to any use restrictions and is ideal for commercial purposes. Planned commercial uses will be subject to seller's approval.
- 2. This tract is in the extra territorial jurisdiction of the City of Hardin.
- 3. The City's sewage line runs along the East margin of State Highway 146.
- 4. Seller will prepare earnest money contract and general warranty deed.
- 5. Legal description:

The surface estate of 14.353 acres of land located in the Jose Coronado League, Abstract No. 14, Liberty County, Texas, and described in ... (field notes to be provided upon execution of contract)

- 6. All minerals will be reserved to Seller and other record owners.
- 7. Conveyance will be subject to all valid and subsisting easements and rights-of-way, and all ad valorem taxes for the year of sale, the payment of which Purchaser shall assume, and the subsequent assessments for the year of sale shall be assumed by Purchaser.