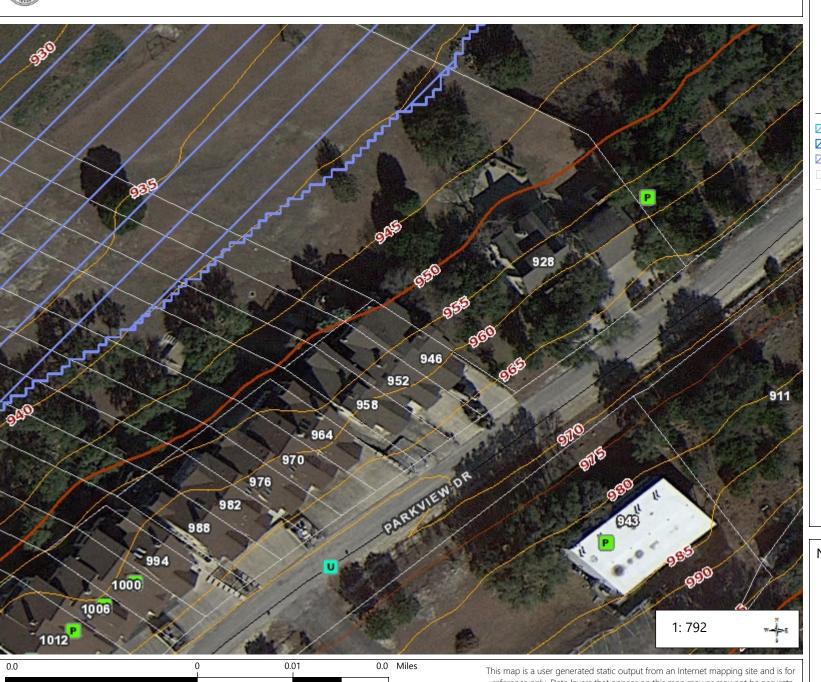

## 952 Parkview Drive

## Addresses

- Major Roads
- Farm roads
- Highways
- Streets
- LOMAs
- LOMRs
- ☑ FEMA Floodplain 100 Yr
- Parcels
- Future Parcels
- Contour 5ft
- Contour Line, MajorContour Line, Intermediate
- Contour Line, Minor

Notes

NAD\_1983\_StatePlane\_Texas\_South\_Central\_FIPS\_4204\_Feet Comal County GIS

This map is a user generated static output from an Internet mapping site and is for reference only. Data layers that appear on this map may or may not be accurate, current, or otherwise reliable.