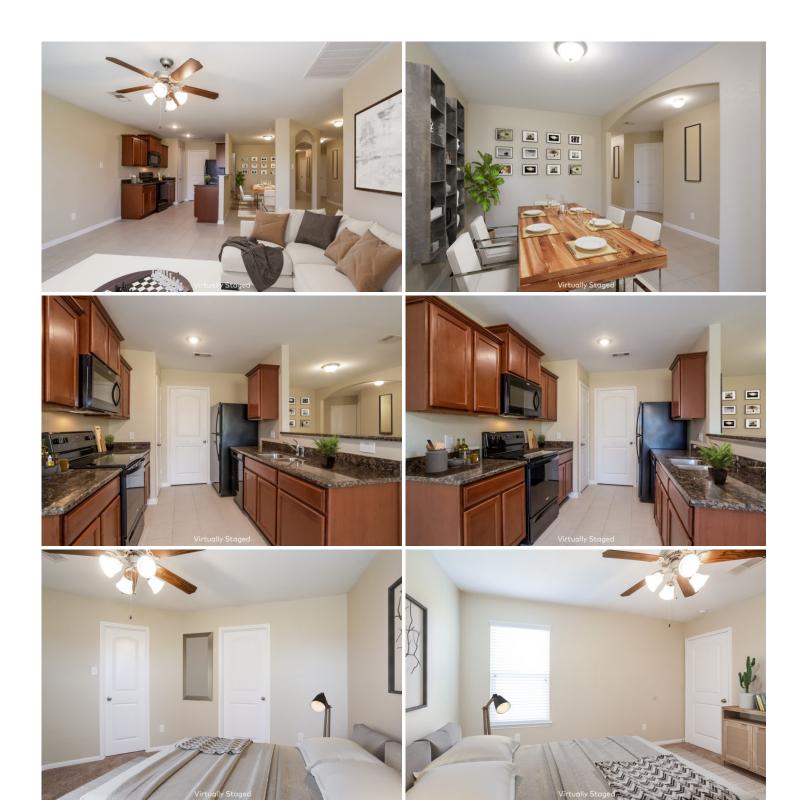

**\$1600**/mo

408 Palomino Stand Drive La Marque, TX 77568-1266

Life. Well Lived.

**3** BED **2.0** BATH

**1414** SQFT

## **FEATURES**

Central Air & Heat Dishwasher Electric Range Fenced Yard Granite Countertops High Ceilings Microwave Refrigerator Tile Floors
Two Car Garage
W/D Hookup
Walk-In Closet

Disclaimer: The floorplans depicted and the stated dimensions in this illustration are indicative only and serve as an approximation of existing structures and features.