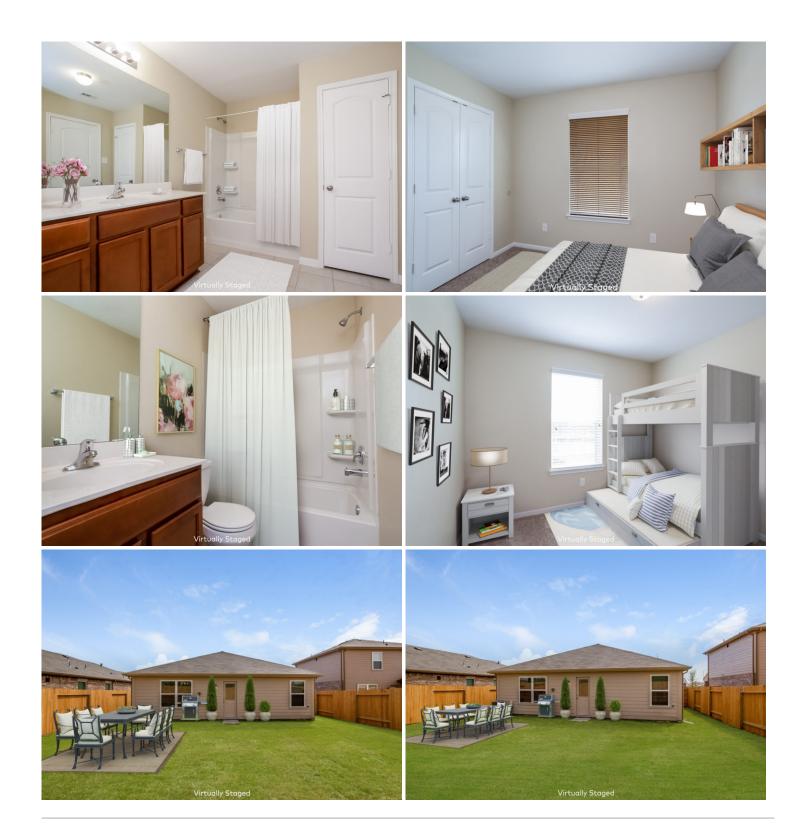

**\$1600**/mo

408 Palomino Stand Drive La Marque, TX 77568-1266

Life. Well Lived.

**3** BED **2.0** BATH

**1414** SQFT

## **FEATURES**

Central Air & Heat Dishwasher Electric Range Fenced Yard Granite Countertops High Ceilings Microwave Refrigerator Tile Floors
Two Car Garage
W/D Hookup
Walk-In Closet

Disclaimer: The floorplans depicted and the stated dimensions in this illustration are indicative only and serve as an approximation of existing structures and features.