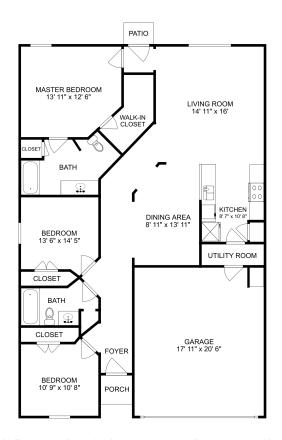

## **FEATURES**

Central Air & Heat Dishwasher Electric Range Fenced Yard Granite Countertops High Ceilings Microwave Refrigerator Tile Floors
Two Car Garage
W/D Hookup
Walk-In Closet

Disclaimer: The floorplans depicted and the stated dimensions in this illustration are indicative only and serve as an approximation of existing structures and features.

**\$1600**/mo

408 Palomino Stand Drive La Marque, TX 77568-1266

Life. Well Lived.

**3** BED **2.0** BATH

**1414** SQFT