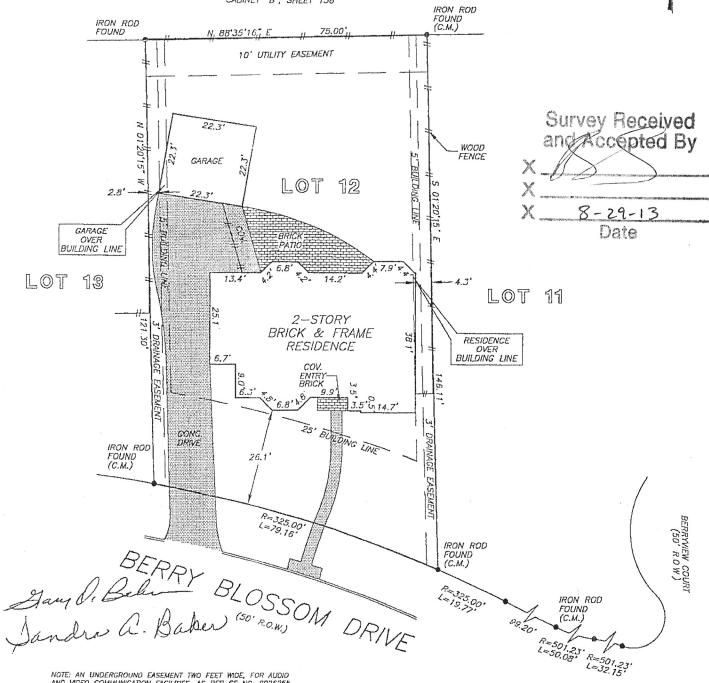

COKEBERRY FOREST

ACCORDING TO THE MAP OR PLAT THEREOF RECORDED IN CABINET "F", SHEET 131—B OF THE MAP RECORDS OF MONTGOMERY COUNTY, TEXAS

VILLAGE OF GROGANS MILL SECTION 22 CABINET "B", SHEET 138

NOTE: AN UNDERGROUND EASEMENT TWO FEET WIDE, FOR AUDIO AND VIDEO COMMUNICATION FACILITIES, AS PER CF NO. 9026255.

THIS PROPERTY DOES NOT LIE WITHIN THE 100 YEAR FLOOD PLAIN AS ESTABLISHED BY THE U.S. DEPT. OF HOUSING & URBAN DEVELOPMENT. COMMUNITY/PANEL NO. 48339C 0539 G MAP REVISION: 9/22/99 ZONE X

RECORD BEARING: CABINET "F", SHEET 131-B

*PRECISION SURVEYORS* 

PROFESSIONAL LAND SURVEYS

1-800-LANDSURVEY

281-496-1586

I HEREBY CERTIFY THAT THIS SURVEY WAS MADE ON THE GROUND, THAT THIS PLAT CORRECTLY REPRESENTS THE FACTS FOUND AT THE TIME OF SURVEY AND THAT THERE ARE NO ENCROACHMENTS APPARENT ON THE GROUND, EXCEPT AS SHOWN HEREON. THIS SURVEY IS CERTIFIED FOR THIS TRANSACTION ONLY AND ABSTRACTING PROVIDED IN THE ABOVE
REFERENCED TITLE COMMITMENT WAS RELIED
UPON IN PREPARATION OF THIS SURVEY.

DANIEL KING PROFESSIONAL LAND SURVEYOR NO. 4764 DRAWING NO. 00-7144 DECEMBER 26, 2000

25