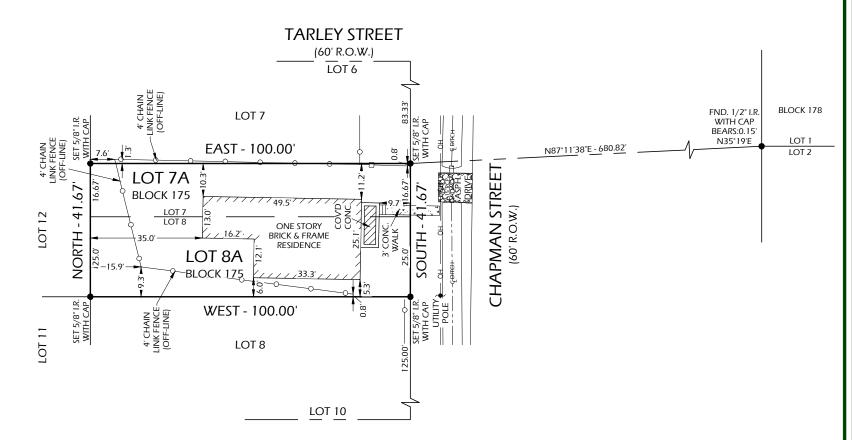

## A BOUNDARY WITH IMPROVEMENT SURVEY OF

THE SOUTH 16.67' OF LOT 7 AND THE NORTH 25.00 FEET OF LOT 8, IN BLOCK 175, OF RYON ADDITION, A SUBDIVISION IN HOUSTON, TEXAS, ACCORDING TO THE MAP OR PLAT THEREOF, RECORDED IN VOLUME 9A, PAGE 110, OF THE DEED RECORDS OF HARRIS COUNTY, TEXAS.

(BEARINGS BASED ON THE RECORDED PLAT)

**GRIFFIN STREET** (60' R.O.W.)

- SURVEYOR HAS NOT ABSTRACTED PROPERTY. SURVEY PERFORMED WITHOUT THE BENEFIT OF A TITLE COMMITMENT, AND IS BASED ON LEGAL DESCRIPTION(S) PROVIDED BY CLIENT; THERE MAY BE ADDITIONAL BUILDING LINES AND/OR EASEMENTS AFFECTING SUBJECT PROPERTY; ALL BUILDING LINES AND/OR EASEMENTS SHOWN HEREON ARE PER RECORDED PLAT UNLESS OTHERWISE SHOWN.
- 2. NOTHING IN THIS SURVEY IS INTENDED TO EXPRESS AN OPINION REGARDING OWNERSHIP OR TITLE.