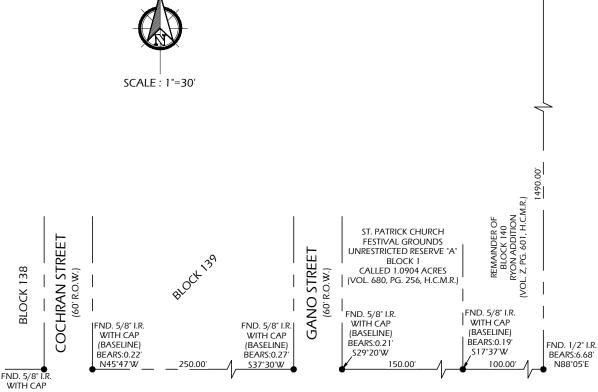

MOODY STREET

(60' R.O.W.)

DATE: 10-01-2018

REVISION:

BLOCK 138

(BASELINE) BEARS:0.38 N54°47'W

DRAWN BY: EJL APPROVED BY: DWG

PROJECT NO: GL-5826