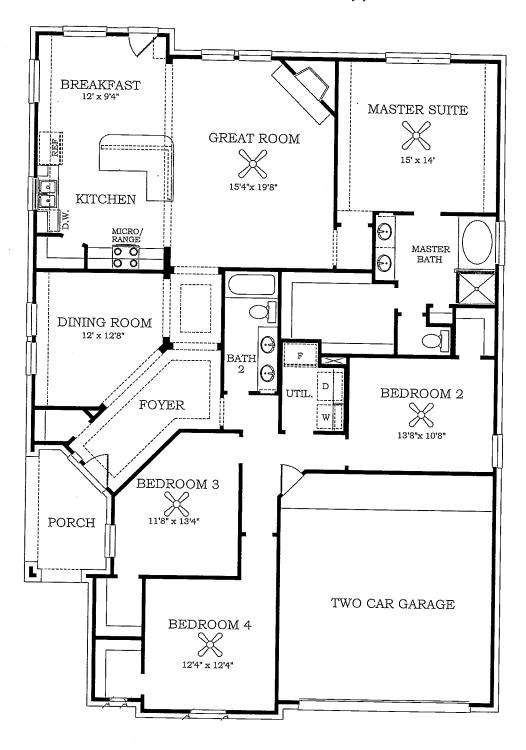

## The Hawthorn

Model 1120 • 2227 sq. ft.

3/07

The specific features in a home may vary from home to home and from one community to another. We reserve the right to substitute equipment, materials, appliances and brand names with items of equal or higher, in our sole opinion, value. Square tootages are approximate. Color and size variations may occur. The prices of our homes, included features, and available locations are subject to change without notice. Please see the actual home purchase agreement for additional information, disclosures, and disclaimers relating to the home and its features. Void where prohibited by law.