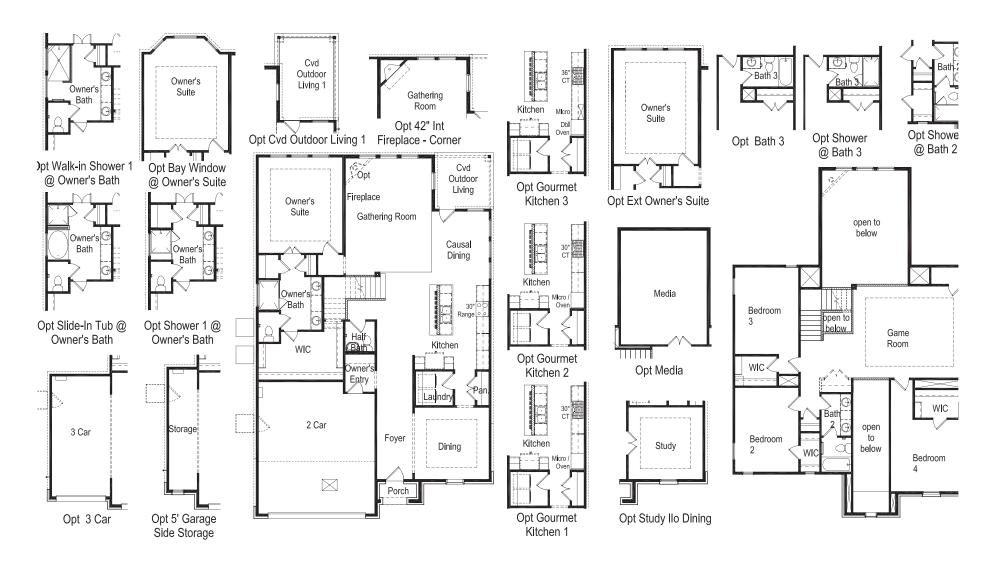

ms, upgrades and options. Lot status "Sold" is an inclusive term that describes the present status of any Contract-submitted, Pending-sale or Closed property. All homes subject to prior sale. Maps and plans are not to scale and all dimensions are approximate. Taylor Morrison received the highest numerical score in the proprietary Life story Research 2016 and 2017 America's Most Trusted® Home Builder study. The 2016 study-based on 39,079 new home shoppers from Jan-Dee 2016, in the United States. Your experiences may vary. Visit www.lifestoryre-search.com. Not an offer in any state where prohibited or otherwise restricted by law. Please see a Community Sales Manager and visit www.valyomorrison.com for details. © January 2017, Taylor Morrison of Texas, Inc. All rights reserved



## Chiffon



03/22/18

FIRST FLOOR/OPTIONS

SECOND FLOOR/OPTIONS