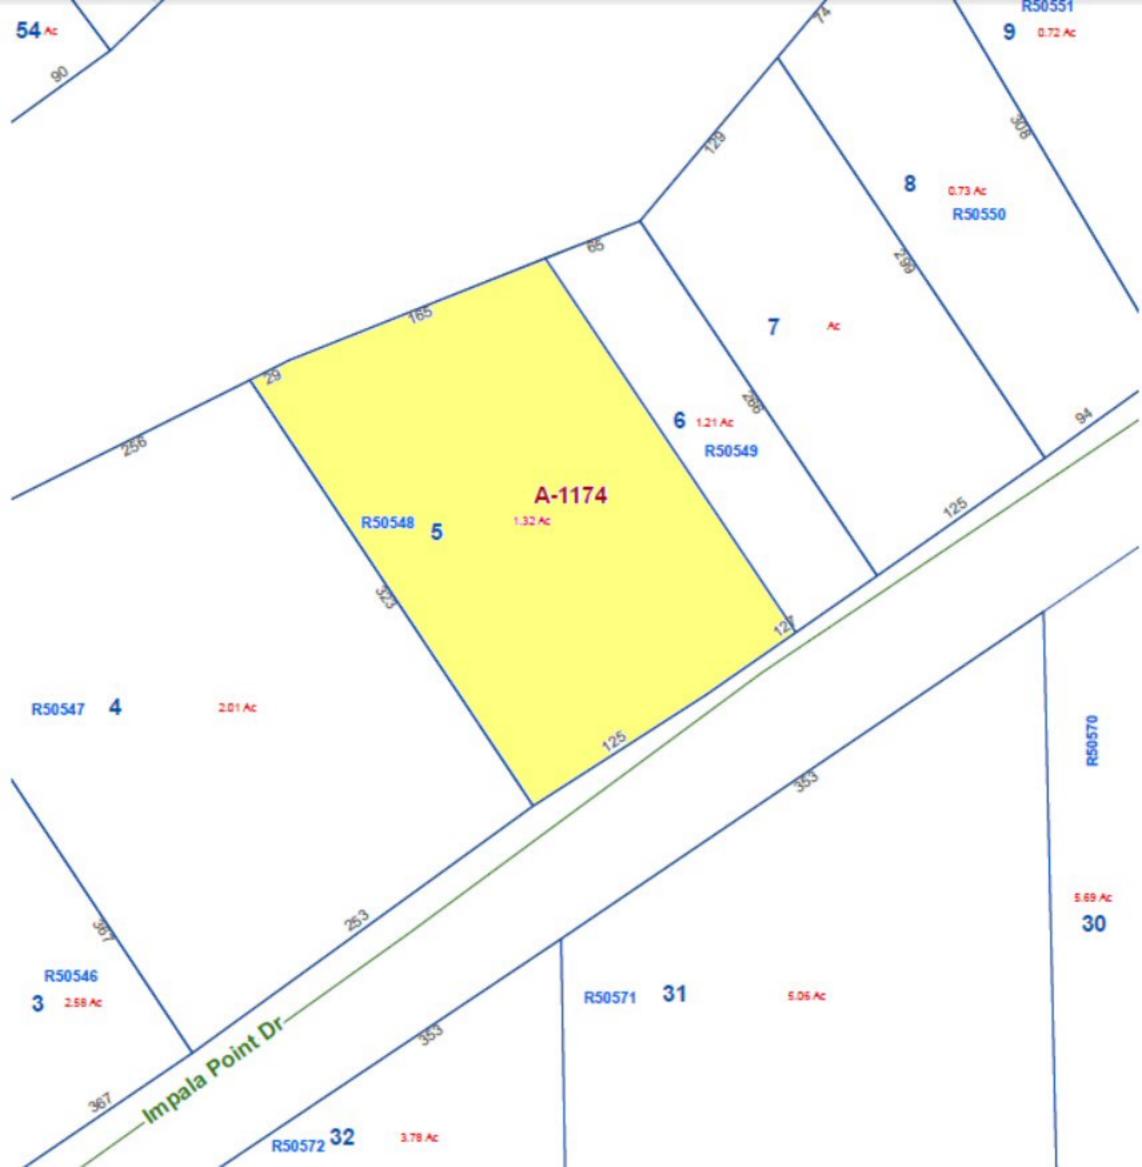

\*\*\* 1.32 ACRES \*\*\* 5331 Impala South ~ Athens TX

Copyright © and (P) 1988–2010 Microsoft Corporation and/or its suppliers. All rights reserved. http://www.microsoft.com/mappoint/
Certain mapping and direction data © 2010 NAVTEQ. All rights reserved. The Data for areas of Canada includes information taken with permission from Canadian authorities, including: © Her Majesty the Queen in Right of Canada, © Queen's Printer for Ontario. NAVTEQ and NAVTEQ ON BOARD are trademarks of NAVTEQ. © 2010 Tele Atlas North America, Inc. All rights reserved. Tele Atlas and Tele Atlas North America are trademarks of Tele Atlas, Inc. © 2010 by Applied Geographic Systems. All rights reserved.