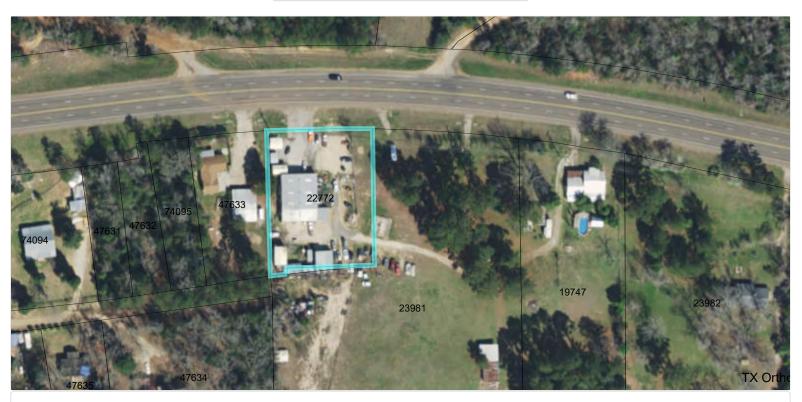

| Property Identification #:                                                                                      | Property Information: 2019                                                                                                                      | Owner Identification #: 90204                                 |
|-----------------------------------------------------------------------------------------------------------------|-------------------------------------------------------------------------------------------------------------------------------------------------|---------------------------------------------------------------|
| Geo ID:10422000300Situs3544 US HIGHWAY 190 E EAddress:LIVINGSTON, TX 77351Property<br>Type:RealState<br>Code:F1 | LegalABST 422 J MASSEY SURVEYDescription:TRACT 1BAbstract:10422Neighborhood:LIVINGSTONAppraised<br>Value:\$127,641.00Jurisdictions:CAD, ILV, GP | Name: WOYCHESIN BILLY J & BETTY J<br>Exemptions:<br>DBA: Null |

## Polk CAD Map Search

This product is for informational purposes only and may not have been prepared for or be suitable for legal, engineering, or surveying purposes. It does not represent an on-the-ground survey and represents only the approximate relative location of property boundaries. The Polk County Appraisal District expressly disclaims any and all liability in connection herewith.