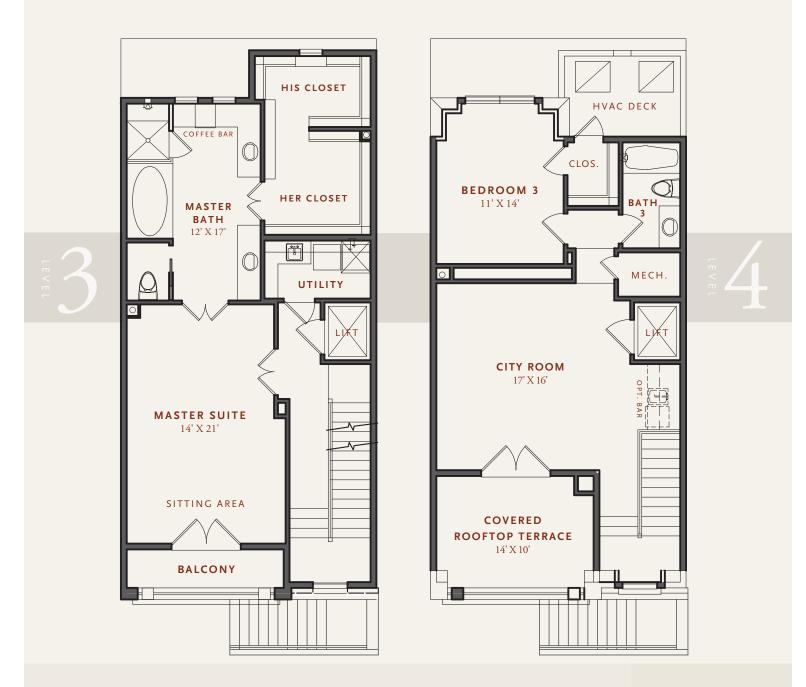

## 25 CRAIN SQUARE BLVD

| INDOOR: <b>3,095</b> SF | OUTDOOR: <b>399</b> SF |
|-------------------------|------------------------|
|-------------------------|------------------------|

TOTAL LIVING: 3,494 SF

The third floor is highlighted by a Master Suite that includes a luxurious master bath, split oversized wardrobe closet, and a balcony. The fourth floor features a third guest suite and large City Room with optional wet bar. Get some fresh air by stepping out onto the fourth floor Covered Rooftop Terrace. And of course, each level is accessible with a custom elevator.