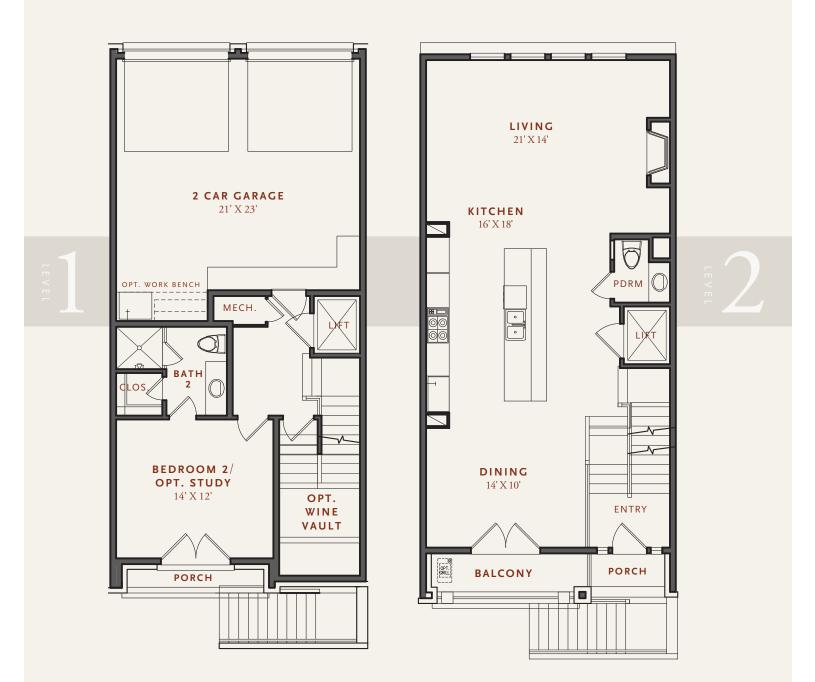

## 25 CRAIN SQUARE BLVD

| INDOOR: <b>3,095</b> SF | OUTDOOR: <b>399</b> SF |
|-------------------------|------------------------|
|-------------------------|------------------------|

TOTAL LIVING: 3,494 SF

**THE STRICKLAND** A spacious 3 bedroom, 3 full bath and 1 half bath Southern Traditional Architecture inspired Crain Square home. The first floor consists of a guest suite that can be turned into a Study, and an oversized 2 car garage. The second floor features the main living and entertaining spaces with formal Living and Dining rooms and the gourmet Kitchen.