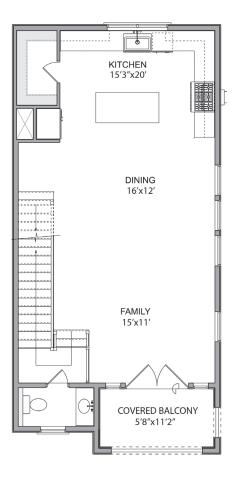

## FORTEZZA FLOORPLAN EAST END ON THE BAYOU, PHASE 3

3-story, 3 bedrooms, 3 1/2 baths, 2-car garage, 1928 sq ft per builder

FIRST FLOOR

SECOND FLOOR

THIRD FLOOR