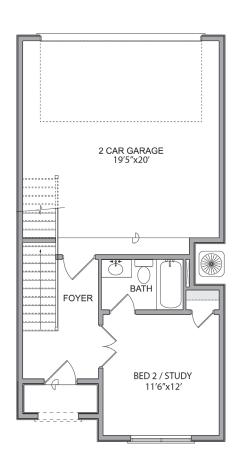

## FORTEZZA FLOORPLAN EAST END ON THE BAYOU, PHASE 3

3-story, 3 bedrooms, 3 1/2 baths, 2-car garage, 1928 sq ft per builder

FIRST FLOOR

SECOND FLOOR

THIRD FLOOR