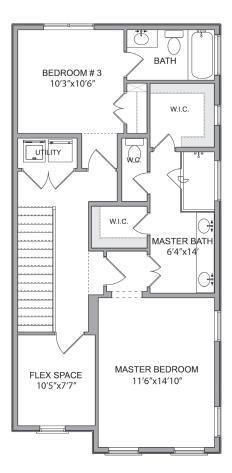

## FORTEZZA FLOORPLAN EAST END ON THE BAYOU, PHASE 3

3-story, 3 bedrooms, 3 1/2 baths, 2-car garage, 1928 sq ft per builder

FIRST FLOOR

SECOND FLOOR

THIRD FLOOR