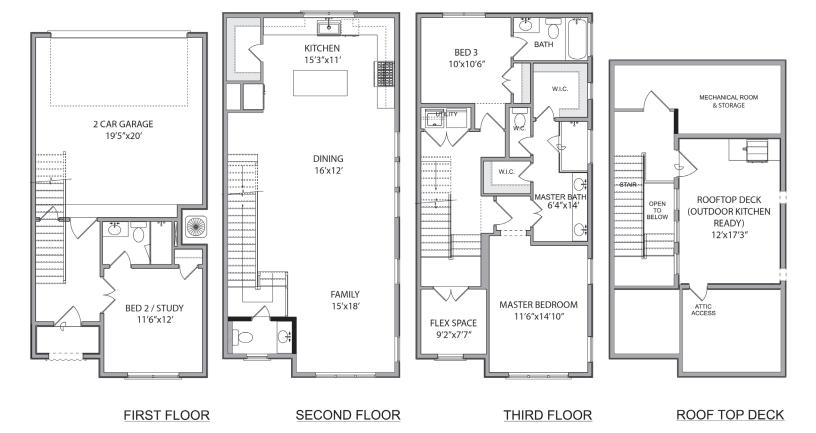

## CASTELLO FLOORPLAN EAST END ON THE BAYOU, PHASE 3

4-story, 3 bedrooms, 3 1/2 baths, 2-car garage, 4th floor lanai, 2125 SQ FT PER BUILDER

MEDITERRANEAN INSPIRED HOMES BROUGHT TO YOU BY DORADO BUILDERS WITHIN THE EAST END ON THE BAYOU MASTER PLANNED URBAN DEVELOPMENT, LOCATED ON THE SOUTH BANK OF HOUSTON'S HISTORIC BUFFALO BAYOU LESS THAN 1 MILE FROM THE CENTRAL BUSINESS DISTRICT, SPORTS STADIUMS, & ENTERTAINMENT.