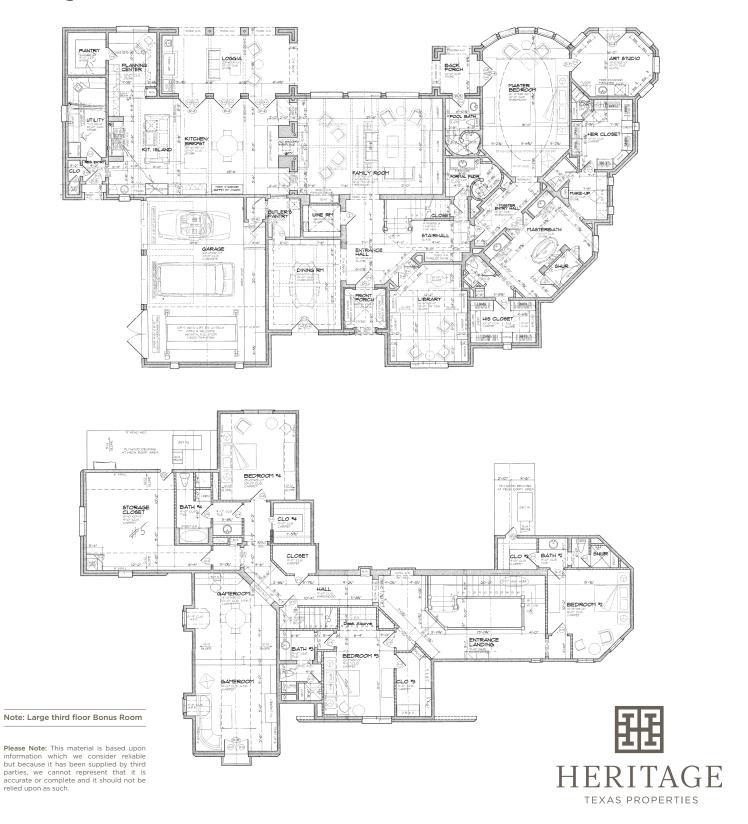

gs, Venetian plaster, stunning chandeliers, superbly crafted mahogany millwork, European chef's kitchen with large island and Lacanche Range, controlled lighting system, sound system and security system with cameras. Stunning master retreat with spa-like bath and his/hers customized closets. Loggia with outdoor kitchen, fireplace and dining area, meditation garden, fruit and herb garden, resort style pool and spa. This truly is an exceptional home!

BUILDER: CORBEL CUSTOM HOMES

ARCHITECT: ROBERT DAME

BEDROOMS: 5

BATHS: 5 FULL, 2 HALF

YEAR BUILT: 2007

FOUNDATION: SLAB ON BUILDERS PIER

EXTERIOR: LIMESTONE ROCK AND BRICK ACCENTS

ROOF: REAL VERMONT SLATE

LOT SIZE: 27,263 SQ. FT. PER SURVEY HOME SIZE: 7,442 SQ. FT. PER HCAD GARAGE: 3, ATTACHED GARAGE



# 293 BRYN MAWR

## Floor plans



# 293 BRYN MAWR

## Special Features

#### General

- · Custom-built inspired by Castle in Yorkshire, England
- Sought-after Bryn Mawr Subdivision in prestigious Hunters Creek
- Interior architecture exquisitely designed
- Security system with outdoor cameras
- Antique wide plank Oak flooring imported from Europe
- 10' ceilings down, 9' ceilings up
- Antique reclaimed beams throughout
- Deep baseboards throughout
- English hardware throughout Sheplers
- Grand Dual-sided fireplace
- Two Tankless OnDemand water heaters
- Solid Mahogany doors
- Copper gutters with copper downspouts
- Copper roof stacks, chimney pots and vents
- Extensive Mosquito Misting System
- Sprinkler System
- Reverse Osmosis drinking water system and softener
- Interior Lighting System with timers, dimmers and program