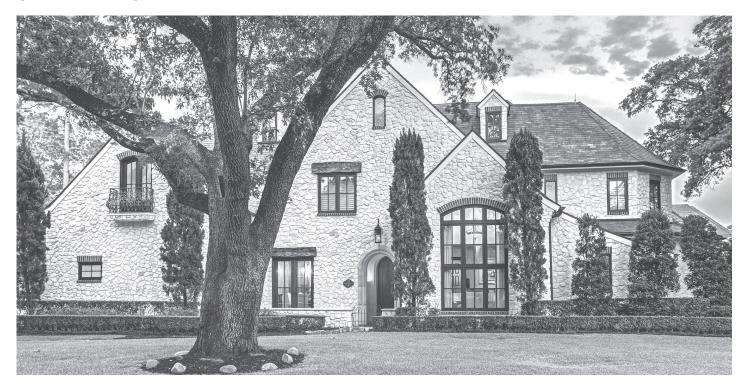

# 293 BRYN MAWR C I R C L E

Custom built with elaborate craftsmanship and stunning architectural features, this timeless and elegant European manor by renowned Architect Robert Dame is a true masterpiece. Nestled among mature oak trees and manicured English gardens, this superb residence exudes old world charm complimented by a slate roof, limestone with brick accents, antique cobblestone driveway and extensive landscape lighting. Customized interiors include wine vault, antique re-claimed beams, soaring ceilings, antique plank flooring, aged limestone, groin and rotunda ceilings, Venetian plaster, stunning chandeliers, superbly crafted mahogany millwork, European chef's kitchen with large island and Lacanche Range, controlled lighting system, sound system and security system with cameras. Stunning master retreat with spa-like bath and his/hers customized closets. Loggia with outdoor kitchen, fireplace and dining area, meditation garden, fruit and herb garden, resort style pool and spa. This truly is an exceptional home!

BUILDER: CORBEL CUSTOM HOMES

ARCHITECT: ROBERT DAME

BEDROOMS: 5

BATHS: 5 FULL, 2 HALF

YEAR BUILT: 2007

FOUNDATION: SLAB ON BUILDERS PIER

EXTERIOR: LIMESTONE ROCK AND BRICK ACCENTS

ROOF: REAL VERMONT SLATE

LOT SIZE: 27,263 SQ. FT. PER SURVEY HOME SIZE: 7,442 SQ. FT. PER HCAD GARAGE: 3, ATTACHED GARAGE

#### **Front Exterior**

- European style front door with iron accents and hardware
- Limestone Rock and antique brick accents
- Antique Cobblestone Driveway and Walk (used in the ballast of ships from Europe to Chicago to help balance the ship)
- · Authentic Gas lanterns throughout
- Custom forged and designed iron gates with antique weathered finish by Blacksmith Tim Buchanan
- Extensive Accent Landscape Lighting