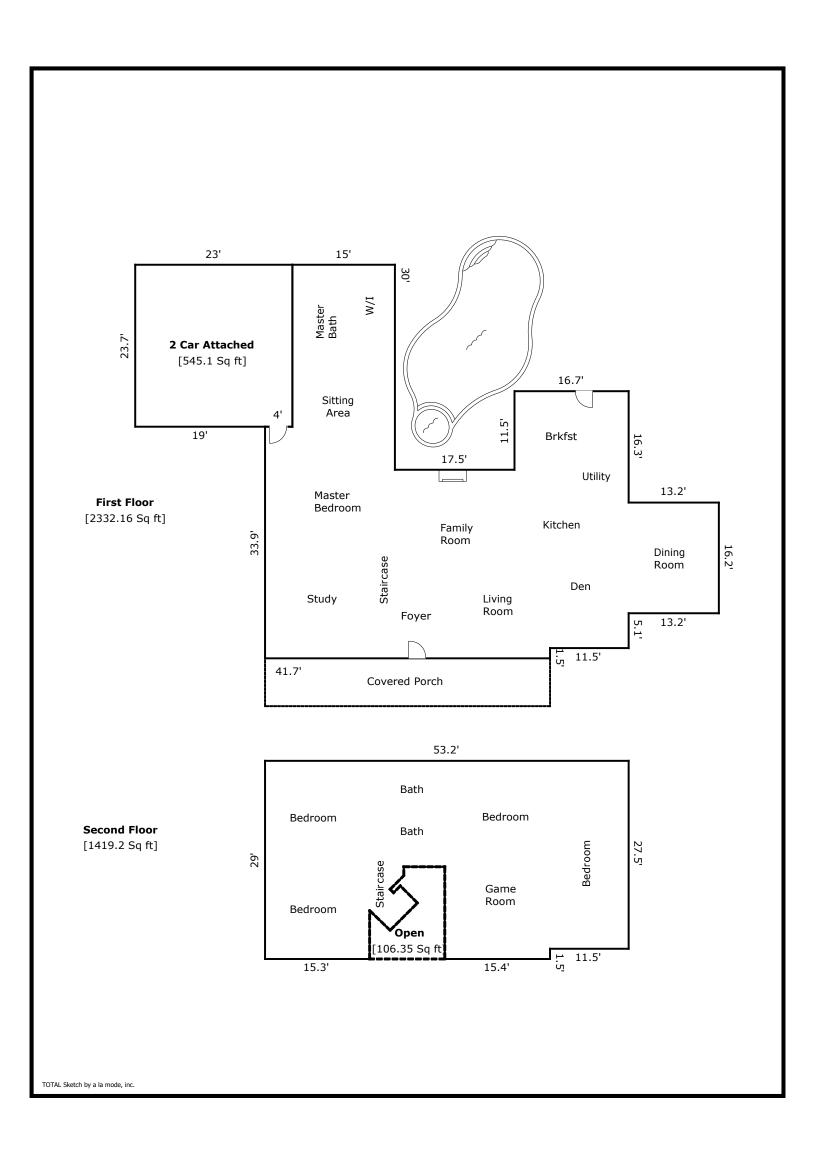

The final calculation of "GLA" (gross living area) are listed below. There may be areas that are NOT considered "GLA" (gross living area). such as breezeways, unfinished attics, garages and **open area above first floor**. To be considered "GLA" these areas must be finished out with air conditioning and have an interior means of egress from the adjacent living area. (see attached sketch for dimensions)

## **Building Sketch (Page - 1)**

| Borrower         | Not ordered for loan processing |               |          |                |  |
|------------------|---------------------------------|---------------|----------|----------------|--|
| Property Address | 7503 Ralick Ct                  |               |          |                |  |
| City             | Spring                          | County Harris | State TX | Zip Code 77379 |  |
| Lender/Client    | None Noted                      |               |          |                |  |

## Building Sketch (Page - 2)

| Borrower         | Not ordered for loan processing |               |          |                |  |
|------------------|---------------------------------|---------------|----------|----------------|--|
| Property Address | 7503 Ralick Ct                  |               |          |                |  |
| City             | Spring                          | County Harris | State TX | Zip Code 77379 |  |
| Lender/Client    | None Noted                      |               |          |                |  |

| OTAL Sketch by a la mode, inc. | Area Calculations Summary |                                                                                                                                                                                                                                                                                                                                                                                                                                                                                                                                                                                                                                                                                                                                                                                                                                                                                                                                                                                                                                                                                                                                                                                                                                                                                                                                                                                                                                                                                                                                                                                                                                                                                                                                                                                                                                                                                                                                                                                                                                             |
|--------------------------------|---------------------------|---------------------------------------------------------------------------------------------------------------------------------------------------------------------------------------------------------------------------------------------------------------------------------------------------------------------------------------------------------------------------------------------------------------------------------------------------------------------------------------------------------------------------------------------------------------------------------------------------------------------------------------------------------------------------------------------------------------------------------------------------------------------------------------------------------------------------------------------------------------------------------------------------------------------------------------------------------------------------------------------------------------------------------------------------------------------------------------------------------------------------------------------------------------------------------------------------------------------------------------------------------------------------------------------------------------------------------------------------------------------------------------------------------------------------------------------------------------------------------------------------------------------------------------------------------------------------------------------------------------------------------------------------------------------------------------------------------------------------------------------------------------------------------------------------------------------------------------------------------------------------------------------------------------------------------------------------------------------------------------------------------------------------------------------|
| ving Area                      |                           | culation Details                                                                                                                                                                                                                                                                                                                                                                                                                                                                                                                                                                                                                                                                                                                                                                                                                                                                                                                                                                                                                                                                                                                                                                                                                                                                                                                                                                                                                                                                                                                                                                                                                                                                                                                                                                                                                                                                                                                                                                                                                            |
| rst Floor                      | 2332.16 Sq ft             | $16.2 \times 13.2 = 213.8$ $15 \times 23.7 = 355.$ $16.7 \times 11.5 = 192.0$ $33.9 \times 19 = 644.$ $27.6 \times 22.7 = 626.5$ $11.5 \times 26.1 = 300.1$                                                                                                                                                                                                                                                                                                                                                                                                                                                                                                                                                                                                                                                                                                                                                                                                                                                                                                                                                                                                                                                                                                                                                                                                                                                                                                                                                                                                                                                                                                                                                                                                                                                                                                                                                                                                                                                                                 |
| econd Floor                    | 1419.2 Sq ft              | $ 29 \times 15.3 = 443  27.5 \times 11.5 = 316.2  15.4 \times 13.5 = 207  15.5 \times 21.4 = 331  5 \times 16.8 = 8  3 \times 2 =  0.5 \times 2 \times 2  3.54 \times 1.41 =  3 \times 3 =  0.5 \times 3 \times 3 = 4  0.1 \times 3 = 0  0.5 \times 2.9 \times 3 = 4.3  0.5 \times 3 \times 3 = 4.3  0.5 \times 5 \times 5 \times 5 \times 5  0.5 \times 5$ |
| otal Living Area (Rounded):    | 3751 Sq ft                |                                                                                                                                                                                                                                                                                                                                                                                                                                                                                                                                                                                                                                                                                                                                                                                                                                                                                                                                                                                                                                                                                                                                                                                                                                                                                                                                                                                                                                                                                                                                                                                                                                                                                                                                                                                                                                                                                                                                                                                                                                             |
| on-living Area<br>Car Attached | 545.1 Sq ft               | 23.7 × 23 = 545                                                                                                                                                                                                                                                                                                                                                                                                                                                                                                                                                                                                                                                                                                                                                                                                                                                                                                                                                                                                                                                                                                                                                                                                                                                                                                                                                                                                                                                                                                                                                                                                                                                                                                                                                                                                                                                                                                                                                                                                                             |
| pen                            | 106.35 Sq ft              | $     \begin{array}{rcl}             11 \times 4.2 & = & 46 \\             9.3 \times 4 & = & 37 \\             2 \times 1.3 & = & 2 \\             0.71 \times 1.41 & = \\             2 \times 2 & = \\             0.5 \times 2 \times 2 & = \\             0.5 \times 2 \times 1 & = \\             0.5 \times 4 \times 4 & = \\             0.5 \times 3 \times 2.9 & 4.     \end{array} $                                                                                                                                                                                                                                                                                                                                                                                                                                                                                                                                                                                                                                                                                                                                                                                                                                                                                                                                                                                                                                                                                                                                                                                                                                                                                                                                                                                                                                                                                                                                                                                                                                             |