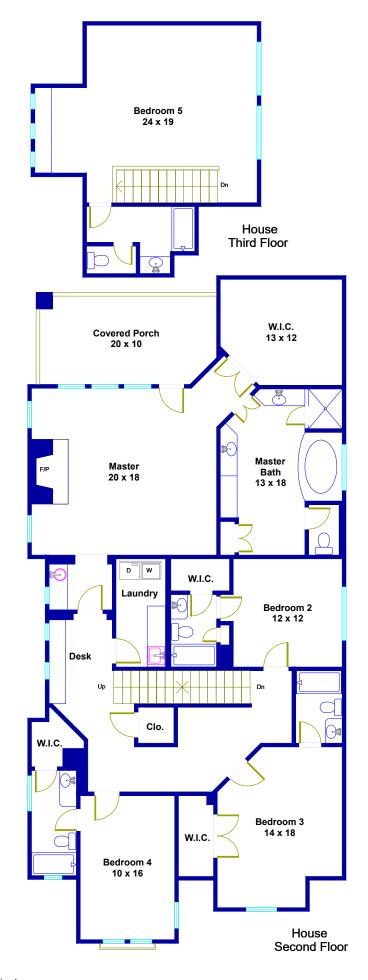

## **4801 Laurel Street** Bellaire, Texas **Breakfast Covered Porch** 13 x 11 20 x 10 Kitchen 14 x 17 Living 20 x 18 О/М Pantry R Garage Dining 15 x 12 10 x 14 Foyer Garage 18 x 27 Covered Porch Study 10 x 16 House First Floor FLOORPLAN GRAPHICS